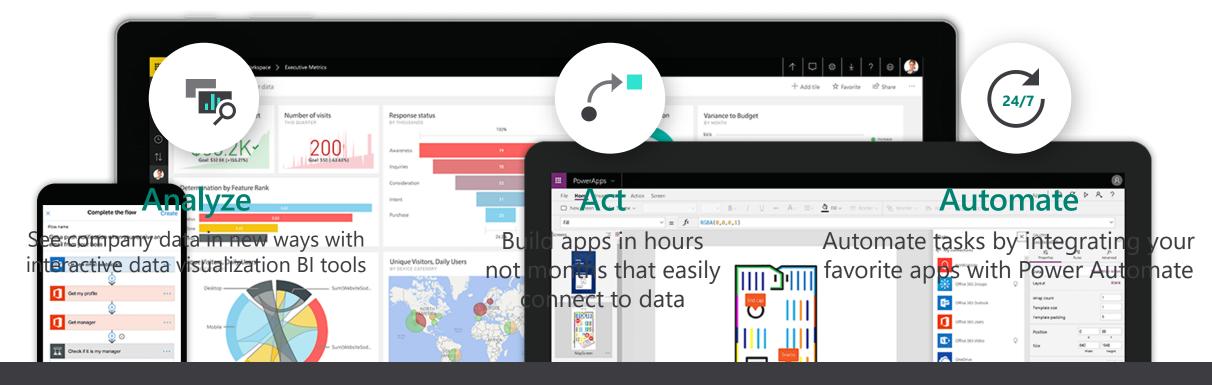

Power BI

**Power Platform** 

Power Apps

Power Automate

Power Virtual Agents

Portals

Common Data Service

Connectors

### Microsoft Power Platform

#### One connected platform that empowers everyone to innovate