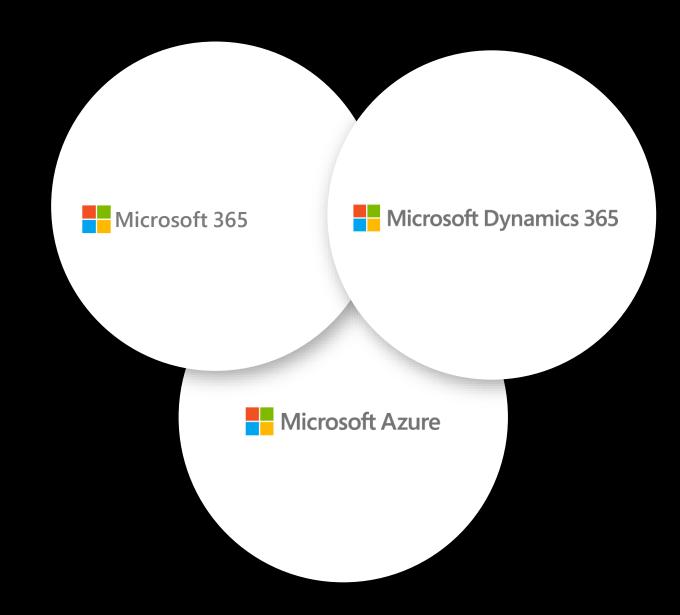

## Microsoft cloud

**Intelligent business applications** 

**Productivity and collaboration** 

Open, flexible, enterprise-grade cloud computing platform

Marketing

**Finance** 

Talent

**Transactional** 