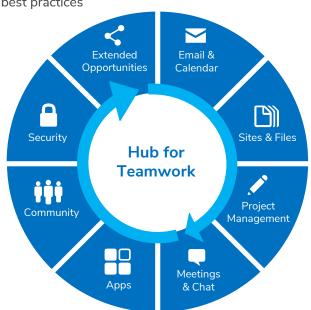

# **Microsoft Teams**

The hub for teamwork in Office 365 & Microsoft 365:

### Chat, calls & meetings for today's teams

Communicate in the moment and keep everyone in the know.

### Integrated Office 365 experience

Manage all your conversations, files, and tools in one team workspace.

Customizable and extensible

Tailor your Teams workspace to include data and apps your teams use every day.

Enterprise security, compliance & manageability Security, compliance, and management features you expect from Office 365.