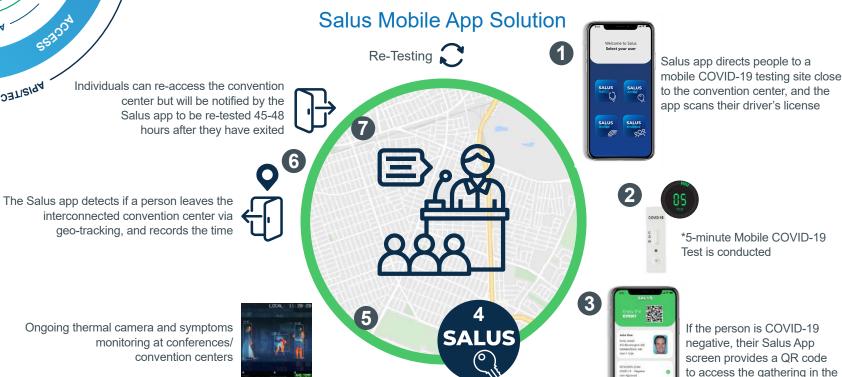

\*5-minute Mobile COVID-19

If the person is COVID-19

negative, their Salus App

convention center

screen provides a QR code to access the gathering in the

Test is conducted

At the heart of the Salus solution is the Salus Mobile Customer, Employee, and Tester app that stores and timestamps on-thespot test results and grants access to the conference or convention center. If they are coronavirus-free, the app monitors their temperature and other symptoms in the conference or convention center and uses Geo-Tracking to know if they have left the convention center. Salus will then send the individual to be re-tested between 45-48 hours of exiting the property.

Individuals access the convention

center with the Salus QR code

\*Can include antibody testing and vaccine status. This will exempt immune Individuals from future testing, and Salus will grant them a permanent Access QR code.