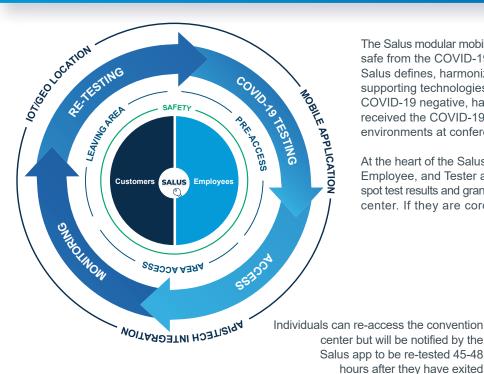

## Keeping People Safe From COVID-19 In Mass-Gatherings at Convention Centers

The Salus modular mobile solution (patent pending) keeps people safe from the COVID-19 virus while at convention centers. Salus defines, harmonizes, and manages new processes and supporting technologies to ensure that only those that are COVID-19 negative, have COVID-19 antibodies, or have received the COVID-19 vaccination are able to enter crowded environments at conferences and convention centers.

At the heart of the Salus solution is the Salus Mobile Customer, Employee, and Tester app that stores and timestamps on-thespot test results and grants access to the conference or convention center. If they are coronavirus-free, the app monitors their temperature and other symptoms in the conference or convention center and uses Geo-Tracking to know if they have left the convention center. Salus will then send the individual to be re-tested between 45-48 hours of exiting the property.

The Salus solution is agnostic to the type of COVID-19 testing kit and supporting technologies such as the thermal cameras, digital thermometers, and entry/exit IoT sensors that plug-and-play with Salus through APIs. All that is needed is a smartphone, our Salus mobile application, and the implementation of the Salus framework of processes.