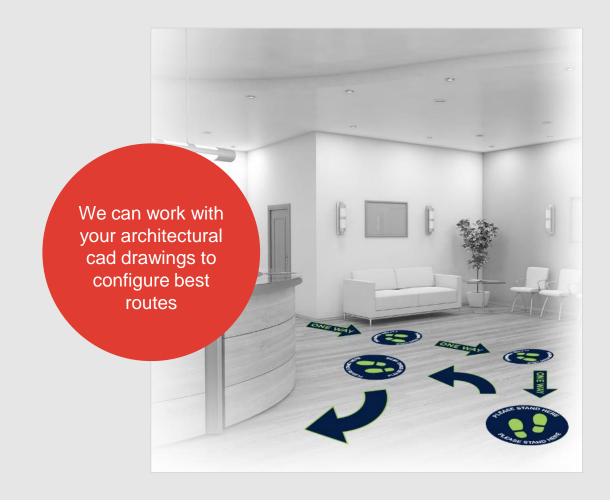

## **INTERIOR LOBBIES & RECEPTION AREAS**

Arrows – Suggested Size 18"
Social Distancing Floor Cling – Available in Any Size

\*Top view flow example

#### **INTERIOR LOBBIES & RECEPTION AREAS**

Pop-n-Lock Hand Sanitizer Signage Social Distancing Floor Cling – Available in 3 Sizes Countertop Table Tent