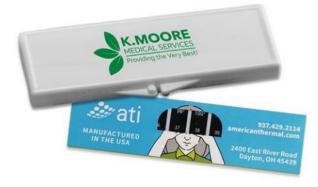

#### **Forehead Strip Thermometers**

- Thermometer strips that are placed on forehead to gauge employees temperature
- 2 3 days to ship blank items. 7 days to ship with a one-color imprint
- Included within the white plastic hinged case you'll find a reusable forehead thermometer along with instructions for added convenience