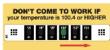

# COVID-19 Health Check

To help protect our associates, others and to stop the spread, we are asking all associates to do a health check before coming to work. A health check includes:

Taking your temperature. A temperature of 100.4 degrees or higher indicates a fever.

Checking for other symptoms of COVID-19, including cough or difficulty breathing.

If you have a fever or have other symptoms consistent with COVID-19, DO NOT COME TO WORK. Call the manager on duty and let them know you have symptoms consistent with COVID-19 and will not be coming to work.