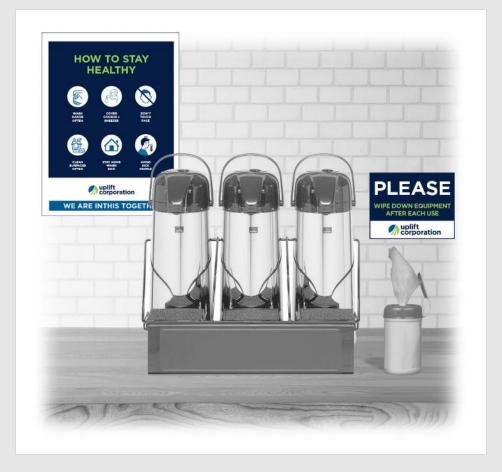

#### **COFFEE/BREAK AREA**

Wall/Window Graphic Available in 3 Sizes Table Tent – 8.5" X 11"

Touchless Payment & order, and digital content interaction (nutrition information, etc..)