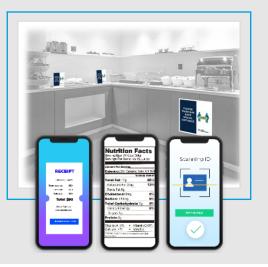

# **Enhanced Experience at On-Site Cafeteria or Restaurant**

#### Tap to:

- Order
- Pay
- Redeem Digital Coupons without physical exchange
- Access Loyalty Account & Digital Receipt