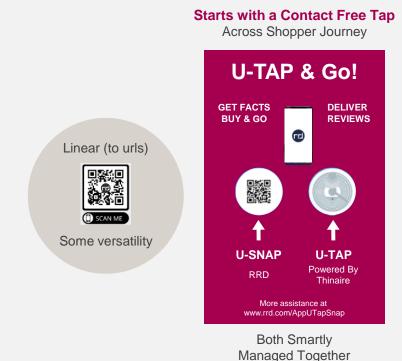

#### NFC-RFID - SNEAK PEAK AT SOME THINGS IN DEVELOPMENT

#### New Touchless World Contact-Free Engagement Solution

COVID19 has changed the world, We must rethink our Engagement to the World.

- Your Mobile Phone provides the key to all types of engagements in the future
- Near Field Communication (NFC) Technology provides Frictionless Connectivity
- Bluetooth (BLE) Technology provides power sensor based Connectivity

# CONTACT-FREE ENGAGEMENT SOLUTIONS THAT DRIVE BRANDS & BUSINESSES

Customer 360'

Contact FREE

**Content Enabling** 

Commerce Flex & Payments