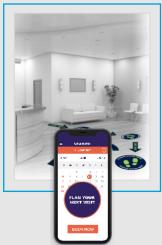

#### NFC-RFID - SNEAK PEAK AT SOME THINGS IN DEVELOPMENT

#### New Touchless World Contact-Free Engagement Solution

COVID19 has changed the world, We must rethink our Engagement to the World.

- Your Mobile Phone provides the key to all types of engagements in the future
- Near Field Communication (NFC) Technology provides Frictionless Connectivity
- Bluetooth (BLE) Technology provides power sensor based Connectivity