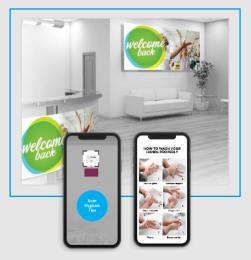

#### Lobby

#### Tap for:

- Safety/Hygienic tips
- Compliance for viewing & acknowledging safety video & instructions
- Directional communications from the Management
- Automated notification to person with Visitor appointment
- Automated printing of visitor name badge
- Wayfinding