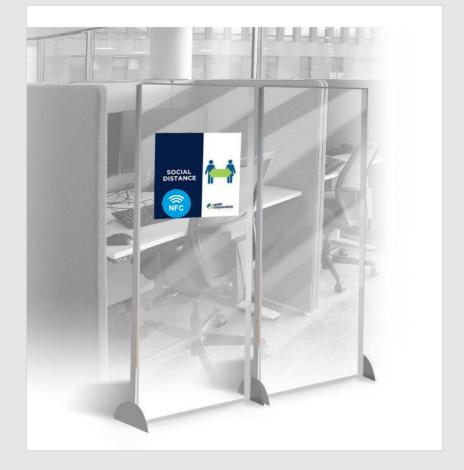

## **SOCIAL DISTANCE - OFFICE**

Social Distance Walls

PETG Portable Wall Frames (Custom Item)

Social Distancing Window Cling – Available in 3 Sizes

Touchless digital content

#### **SOCIAL DISTANCE - OFFICE**

Social Distance Hanging Cubicle Dividers

PETG Portable Dividers (Custom Item)

Dividers can be Wiped Down for Cleaning

Social Distancing Window Cling – Available in 3 Sizes