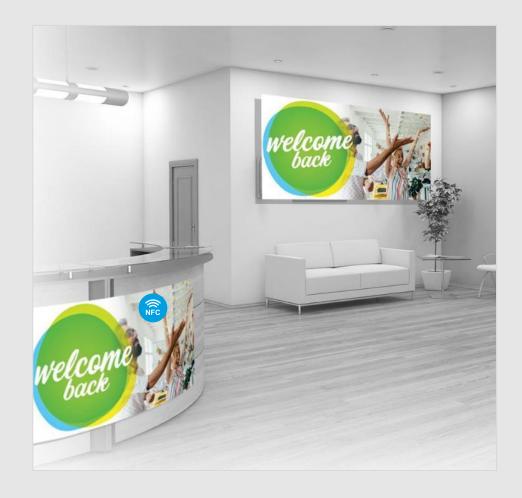

#### **EXTERIOR ENTRANCE – WELCOME BACK BANNERS**

## **INTERIOR LOBBIES & RECEPTION AREAS**

Arrows – Suggested Size 18"
Social Distancing Floor Cling – Available in Any Size

\*Top view flow example

#### **INTERIOR LOBBIES & RECEPTION AREAS**

Pop-n-Lock Hand Sanitizer Signage Social Distancing Floor Cling – Available in 3 Sizes Countertop Table Tent