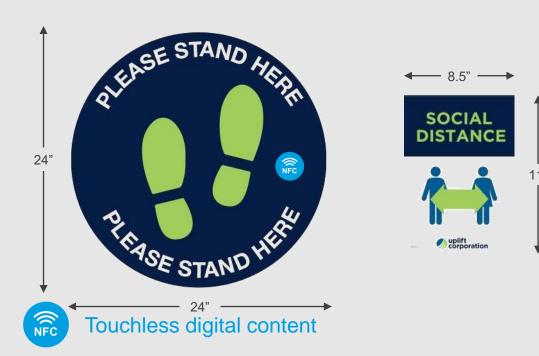

#### Window Cling – Available in 3 Sizes

Touchless digital content

## **SOCIAL DISTANCE - OFFICE**

Social Distance Walls

PETG Portable Wall Frames (Custom Item)

Social Distancing Window Cling – Available in 3 Sizes

Touchless digital content

#### **SOCIAL DISTANCE - OFFICE**

Social Distance Hanging Cubicle Dividers

PETG Portable Dividers (Custom Item)

Dividers can be Wiped Down for Cleaning

Social Distancing Window Cling – Available in 3 Sizes