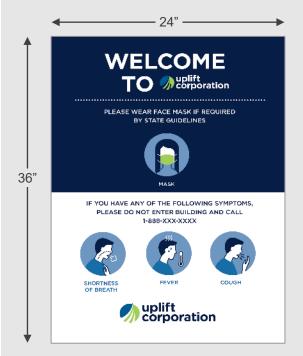

when you are sick, except to receive medical care.



Maintain a 6-root distance between yourself and others.



Take everyday preventive actions, auch as washing your hands often with soap and water for at least 20 seconds. If soap and water are not readily available, use hand sanitizer that contains at least 60% alcohol.



Avoid touching your mouth, nose and eyes. If you wear contacts, it might be good to wear your glasses during this pandemic. Cover your mouth and nose with a tissue when coughing or sneezing, then throw the tissue in the trash.



Avoid close contact with others that are sick.



#### **GRAPHIC PROPOSALS – OFFICE**

Customize Signage
To use Your Corporate
Colors And Logos





#### **EXTERIOR ENTRANCE – WELCOME BACK BANNERS**

#### Window Cling – Available in 3 Sizes







Touchless digital content



#### **EXTERIOR BACK OF HOUSE ENTRANCE**

Door Cling – Available in 3 Sizes









# **INTERIOR ENTRANCE**

Banners – Available in 2 Sizes

6FT —









## **INTERIOR LOBBIES & RECEPTION AREAS**

Arrows – Suggested Size 18"
Social Distancing Floor Cling – Available in Any Size



\*Top view flow example







#### **INTERIOR LOBBIES & RECEPTION AREAS**

Pop-n-Lock Hand Sanitizer Signage Social Distancing Floor Cling – Available in 3 Sizes Countertop Table Tent







## **SOCIAL DISTANCE - OFFICE**

Social Distance Walls

PETG Portable Wall Frames (Custom Item)

Social Distancing Window Cling – Available in 3 Sizes









Touchless digital content





#### **SOCIAL DISTANCE - OFFICE**

Social Distance Hanging Cubicle Dividers

PETG Portable Divide