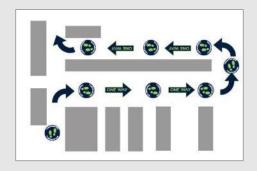

## **INTERIOR LOBBIES & RECEPTION AREAS**

Arrows – Suggested Size 18"
Social Distancing Floor Cling – Available in Any Size

\*Top view flow example