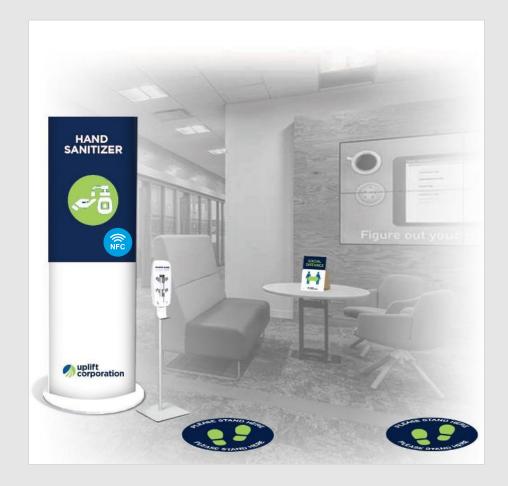

## **INTERIOR LOBBIES & RECEPTION AREAS**

Arrows – Suggested Size 18"
Social Distancing Floor Cling – Available in Any Size

\*Top view flow example

#### **INTERIOR LOBBIES & RECEPTION AREAS**

Pop-n-Lock Hand Sanitizer Signage Social Distancing Floor Cling – Available in 3 Sizes Countertop Table Tent