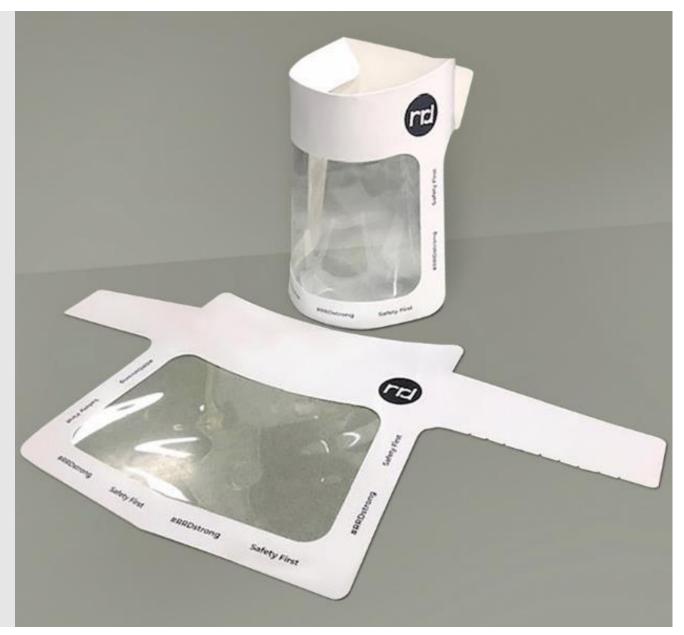

# **RRD FACE SHIELD**

High-quality, cost-efficient facial protection your employees can get behind

In response to workplace safety concerns prompted by the COVID-19 pandemic, RRD has designed a lower-cost, disposable mask that covers the entire facial area.

#### **COVERAGE**

Whereas most face masks typically cover only the mouth and nose, RRD Face Shields provide a clear protective barrier for the eyes as well

#### **COMFORT**

RRD Face Shields can be quickly fastened via lightweight, easy-to-adjust tabs behind the head for an optimal, secure fit

#### **CONVENIENCE**

Made of recyclable 18pt SBS paperboard with a 4-5 mm polystyrene plastic film window, RRD Face Shields are disposable and can be customized to feature your company logo and/or additional branding elements – plus they ship flat for optimal handling and storage