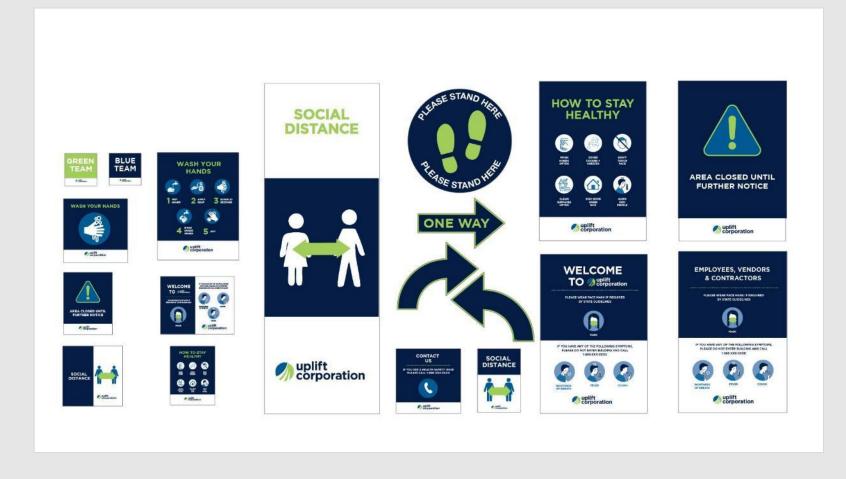

#### **GRAPHIC PROPOSALS – OFFICE**

Customize Signage
To use Your Corporate
Colors And Logos

#### **EXTERIOR ENTRANCE – WELCOME BACK BANNERS**

#### Window Cling – Available in 3 Sizes

Touchless digital content

#### **EXTERIOR BACK OF HOUSE ENTRANCE**

Door Cling – Available in 3 Sizes

# **INTERIOR ENTRANCE**

Banners – Available in 2 Sizes

6FT —

## **INTERIOR LOBBIES & RECEPTION AREAS**

Arrows – Suggested Size 18"
Social Distancing Floor Cling – Available in Any Size

\*Top view flow example

#### **INTERIOR LOBBIES & RECEPTION AREAS**

Pop-n-Lock Hand Sanitizer Signage Social Distancing Floor Cling – Available in 3 Sizes Countertop Table Tent

## **SOCIAL DISTANCE - OFFICE**

Social Distance Walls

PETG Portable Wall Frames (Custom Item)

Social Distancing Window Cling – Available in 3 Sizes

Touchless digital content

#### **SOCIAL DISTANCE - OFFICE**

Social Distance Hanging Cubicle Dividers

PETG Portable Dividers (Custom Item)

Dividers can be Wiped Down for Cleaning

Social Distancing Window Cling – Available in 3 Sizes