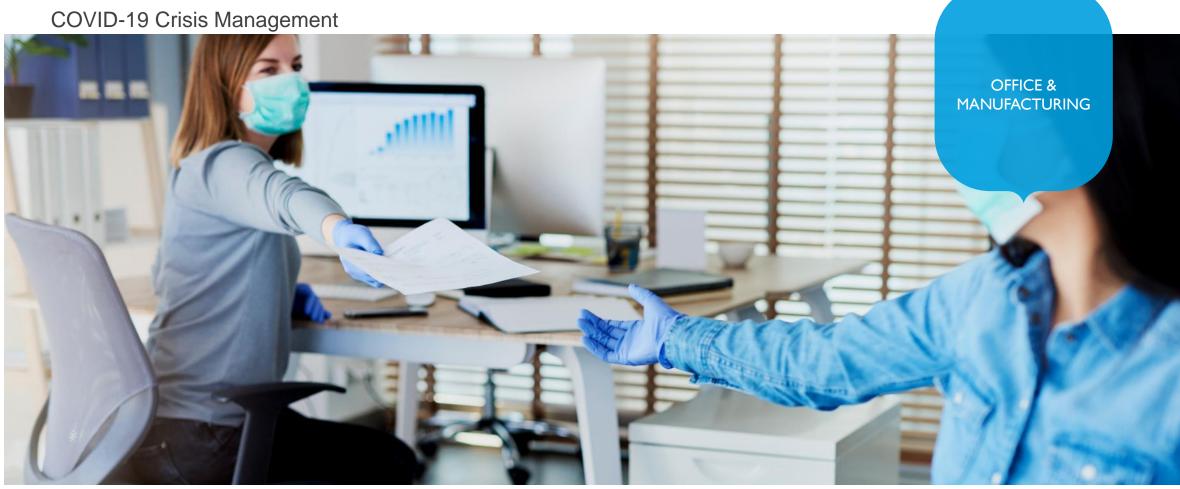

# **BACK TO WORK OFFICES**

#### **SUMMARY**

Enhance your customers experience by directing them to follow the medical community's advised safety measures of social distancing using wayfinding signage in both the exterior and interior.

- Employee Well Being
  - Face Shields
  - Packaged Kits
  - Fever Detection Thermastrips
- Internal & External Signage and Touchless World Solutions for:
  - Customize Signage
  - Exterior Signage Welcome Back Banners
  - Interior Lobbies & Reception Areas
  - Social Distance Signage
  - Doors and Elevators
  - Interior Meeting Areas & Conference Rooms
  - Fitness Amenities
  - Other
- Touchless World Solutions
- Direct Mail