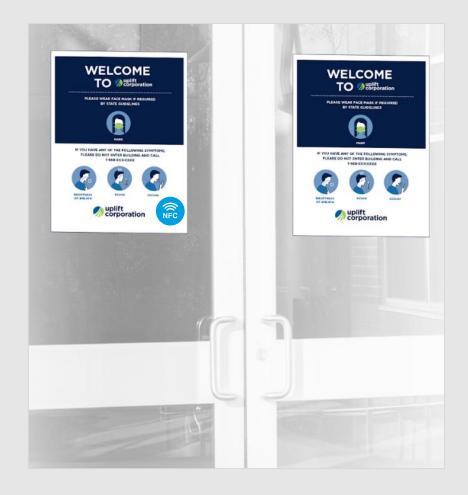

#### **EXTERIOR BACK OF HOUSE ENTRANCE**

Door Cling – Available in 3 Sizes

# **DOORS**

Tamper Evident Door 'Security Seal' Labels
Door Hang Tags