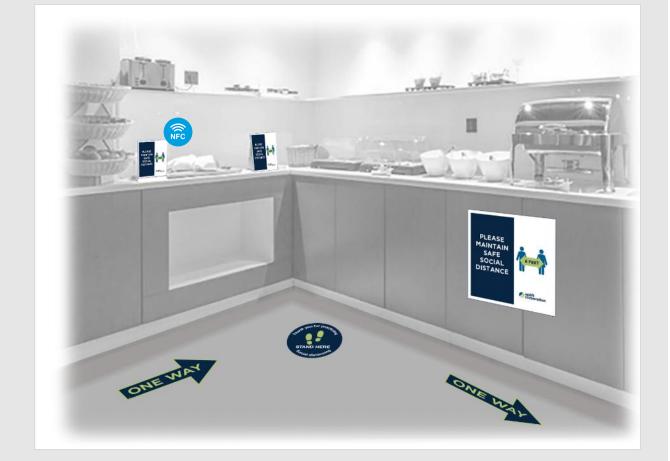

## **FOOD SERVICE AREA**

Social Distancing Floor Cling – Available in 3 Sizes

Social Distancing Floor Arrows

Wall Graphics

**Table Tent** 

Printed Insert For Acrylic Fixture

Touchless Payment & order, and digital content interaction (nutrition information, etc..)