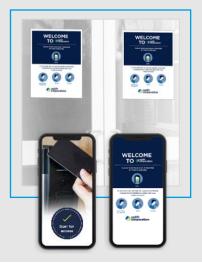

#### **Entering the Facility**

#### Tap for:

- Digital Check-In (Visitor or Employee log to know who is in the building in case of emergency)
- Request PPE
- Daily Info (special announcements, customer visits, etc.)
- Temperature Check