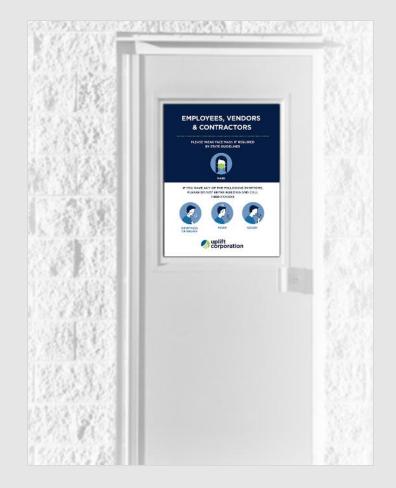

e everyday preventive actions, auch as washing your hands often with soap and water for at least 20 seconds. If soap and water are not readily available, use hand sanitizer that contains at least 60% alcohol.



Avoid touching your mouth, nose and eyes. If you wear contacts, it might be good to wear your glasses during this pandemic. Cover your mouth and nose with a tissue when coughing or sneezing, then throw the tissue in the trash.



Avoid close contact with others that are sick.



#### **GRAPHIC PROPOSALS – OFFICE**

Customize Signage
To use Your Corporate
Colors And Logos





#### **EXTERIOR ENTRANCE – WELCOME BACK BANNERS**

#### Window Cling – Available in 3 Sizes







Touchless digital content



#### **EXTERIOR BACK OF HOUSE ENTRANCE**

Door Cling – Available in 3 Sizes









# **INTERIOR ENTRANCE**

Banners – Available in 2 Sizes

6FT —









## **INTERIOR LOBBIES & RECEPTION AREAS**

Arrows – Suggested Size 18"
Social Distancing Floor Cling – Available in Any Size



\*Top view flow example







#### **INTERIOR LOBBIES & RECEPTION AREAS**

Pop-n-Lock Hand Sanitizer Signage Social Distancing Floor Cling – Available in 3 Sizes Countertop Table Tent







## **SOCIAL DISTANCE - OFFICE**

Social Distance Walls

PETG Portable Wall Frames (Custom Item)

Social Distancing Window Cling – Available in 3 Sizes









Touchless digital content





#### **SOCIAL DISTANCE - OFFICE**

Social Distance Hanging Cubicle Dividers

PETG Portable Dividers (Custom Item)

Dividers can be Wiped Down for Cleaning

Social Distancing Window Cling – Available in 3 Sizes