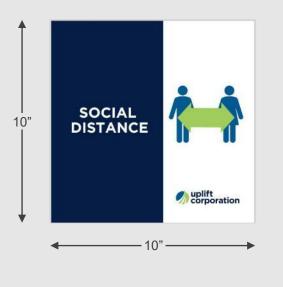

## **INTERIOR MEETING AREAS & CONFERENCE ROOMS**

Social Distancing Removable Countertop Table Tent Adhesive Table Signs **←** 8.5" **→** PLEASE SOCIAL SOCIAL DISTANCE SOCIAL DISTANCE uplift corporation Top View Social Distance

## **INTERIOR BREAK ROOM SIGNAGE**

Wall/Window Graphic Available in 3 Sizes Table Tent

**←**8.5"**→** 

Countertop Table Tent

Touchless digital content

## **INTERIOR CLOSED AREA SIGNAGE**

Wall/Window Graphic Available in 3 Sizes

**←**8.5"**→** 