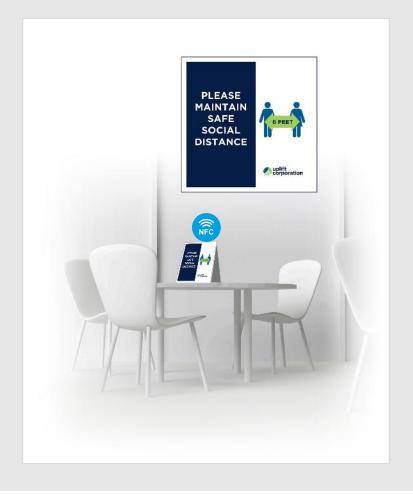

## **INTERIOR MEETING AREAS & CONFERENCE ROOMS**

Social Distancing Removable Countertop Table Tent Adhesive Table Signs **←** 8.5" **→** PLEASE SOCIAL SOCIAL DISTANCE SOCIAL DISTANCE uplift corporation Top View Social Distance

Seating Signs Table