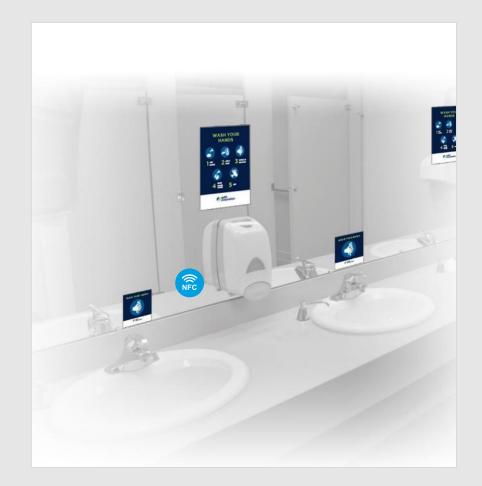

# **INTERIOR RESTROOM**

Wall/Window Graphic Available in 4 Sizes

#### NFC-RFID - SNEAK PEAK AT SOME THINGS IN DEVELOPMENT

#### New Touchless World Contact-Free Engagement Solution

COVID19 has changed the world, We must rethink our Engagement to the World.

- Your Mobile Phone provides the key to all types of engagements in the future
- Near Field Communication (NFC) Technology provides Frictionless Connectivity
- Bluetooth (BLE) Technology provides power sensor based Connectivity