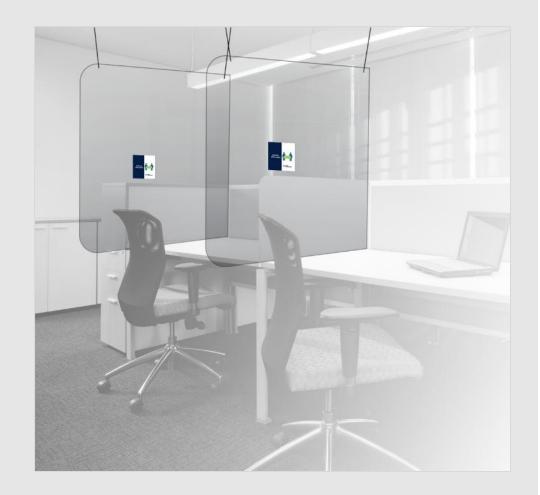

#### **SOCIAL DISTANCE - OFFICE**

Social Distance Hanging Cubicle Dividers

PETG Portable Dividers (Custom Item)

Dividers can be Wiped Down for Cleaning

Social Distancing Window Cling – Available in 3 Sizes