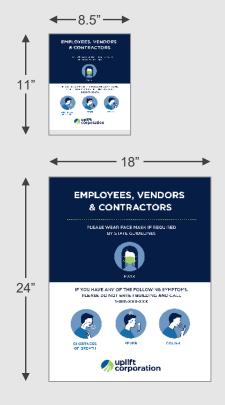

#### **GRAPHIC PROPOSALS – OFFICE**

Customize Signage
To use Your Corporate
Colors And Logos

## **INTERIOR LOBBIES & RECEPTION AREAS**

Arrows – Suggested Size 18"
Social Distancing Floor Cling – Available in Any Size

\*Top view flow example