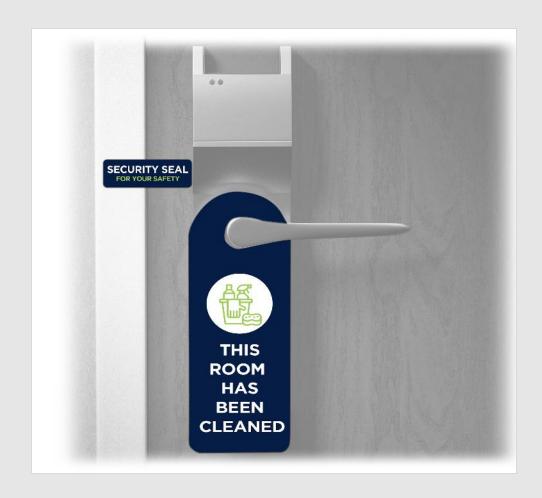

ERIOR LOBBIES & RECEPTION AREAS**

Arrows – Suggested Size 18"
Social Distancing Floor Cling – Available in Any Size



\*Top view flow example







#### **INTERIOR LOBBIES & RECEPTION AREAS**

Pop-n-Lock Hand Sanitizer Signage Social Distancing Floor Cling – Available in 3 Sizes Countertop Table Tent







## **SOCIAL DISTANCE - OFFICE**

Social Distance Walls

PETG Portable Wall Frames (Custom Item)

Social Distancing Window Cling – Available in 3 Sizes









Touchless digital content





#### **SOCIAL DISTANCE - OFFICE**

Social Distance Hanging Cubicle Dividers

PETG Portable Dividers (Custom Item)

Dividers can be Wiped Down for Cleaning

Social Distancing Window Cling – Available in 3 Sizes











# **DOORS**

Tamper Evident Door 'Security Seal' Labels
Door Hang Tags







## **FOOD SERVICE AREA**

Social Distancing Floor Cling – Available in 3 Sizes

Social Distancing Floor Arrows

Wall Graphics

**Table Tent** 

Printed Insert For Acrylic Fixture





Touchless Payment & order, and digital content interaction (nutrition information, etc..)



#### **COFFEE/BREAK AREA**

Wall/Window Graphic Available in 3 Sizes Table Tent – 8.5" X 11"



Touchless Payment & order, and digital content interaction (nutrition information, etc..)







## **INTERIOR MEETING AREAS & CONFERENCE ROOMS**

Social Distancing Removable Countertop Table Tent Adhesive Table Signs **←** 8.5" **→** PLEASE SOCIAL SOCIAL DISTANCE SOCIAL DISTANCE uplift corporation Top View Social Distance

Seating Signs Table

## **INTERIOR BREAK ROOM SIGNAGE**

Wall/Window Graphic Available in 3 Sizes T