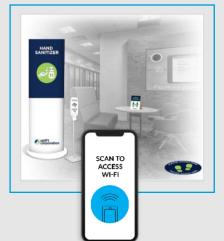

# Touchless Facility Experience

#### Tap for:

- Safety/Hygienic tips
- Join Wi-Fi
- Room Climate Controls
- Lighting Controls
- Notifying building engineering and/or safety of an issue