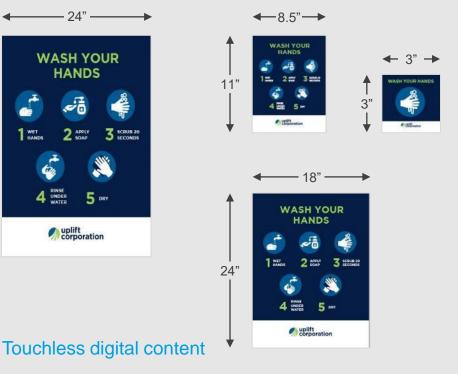

#### Top 5 Ways To Protect Yourself, Others & Stop the Spread

Stay at home when you are sick, except to receive medical care.

Maintain a 6-root distance between yourself and others.

Take everyday preventive actions, auch as washing your hands often with soap and water for at least 20 seconds. If soap and water are not readily available, use hand sanitizer that contains at least 60% alcohol.