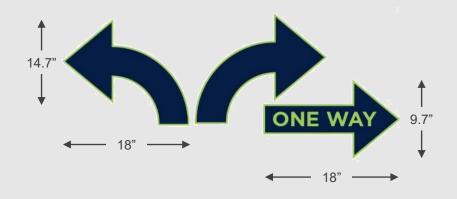

## **INTERIOR LOBBIES & RECEPTION AREAS**

Arrows – Suggested Size 18"
Social Distancing Floor Cling – Available in Any Size

\*Top view flow example