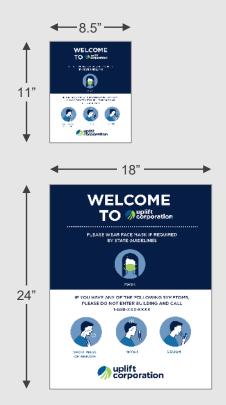

en you are sick, except to receive medical care.



Maintain a 6-root distance between yourself and others.



Take everyday preventive actions, auch as washing your hands often with soap and water for at least 20 seconds. If soap and water are not readily available, use hand sanitizer that contains at least 60% alcohol.



Avoid touching your mouth, nose and eyes. If you wear contacts, it might be good to wear your glasses during this pandemic. Cover your mouth and nose with a tissue when coughing or sneezing, then throw the tissue in the trash.



Avoid close contact with others that are sick.



#### **GRAPHIC PROPOSALS – OFFICE**

Customize Signage
To use Your Corporate
Colors And Logos





#### **EXTERIOR ENTRANCE – WELCOME BACK BANNERS**

#### Window Cling – Available in 3 Sizes







Touchless digital content



#### **EXTERIOR BACK OF HOUSE ENTRANCE**

Door Cling – Available in 3 Sizes









# **INTERIOR ENTRANCE**

Banners – Available in 2 Sizes

6FT —









## **INTERIOR LOBBIES & RECEPTION AREAS**

Arrows – Suggested Size 18"
Social Distancing Floor Cling – Available in Any Size



\*Top view flow example







#### **INTERIOR LOBBIES & RECEPTION AREAS**

Pop-n-Lock Hand Sanitizer Signage Social Distancing Floor Cling – Available in 3 Sizes Countertop Table Tent







## **SOCIAL DISTANCE - OFFICE**

Social Distance Walls

PETG Portable Wall Frames (Custom Item)

Social Distancing Window Cling – Available in 3 Sizes









Touchless digital content





#### **SOCIAL DISTANCE - OFFICE**

Social Distance Hanging Cubicle Dividers

PETG Portable Dividers