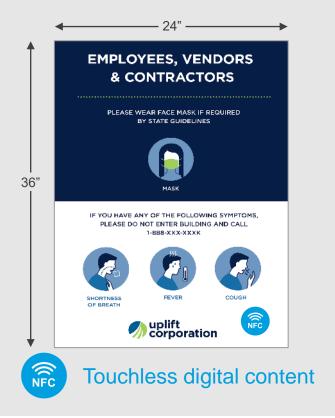

Take everyday preventive actions, auch as washing your hands often with soap and water for at least 20 seconds. If soap and water are not readily available, use hand sanitizer that contains at least 60% alcohol.



Avoid touching your mouth, nose and eyes. If you wear contacts, it might be good to wear your glasses during this pandemic. Cover your mouth and nose with a tissue when coughing or sneezing, then throw the tissue in the trash.



Avoid close contact with others that are sick.



#### **GRAPHIC PROPOSALS – OFFICE**

Customize Signage
To use Your Corporate
Colors And Logos





#### **EXTERIOR ENTRANCE – WELCOME BACK BANNERS**

#### Window Cling – Available in 3 Sizes







Touchless digital content



#### **EXTERIOR BACK OF HOUSE ENTRANCE**

Door Cling – Available in 3 Sizes









# **INTERIOR ENTRANCE**

Banners – Available in 2 Sizes

6FT —









## **INTERIOR LOBBIES & RECEPTION AREAS**

Arrows – Suggested Size 18"
Social Distancing Floor Cling – Available in Any Size



\*Top view flow example







#### **INTERIOR LOBBIES & RECEPTION AREAS**

Pop-n-Lock Hand Sanitizer Signage Social Distancing Floor Cling – Available in 3 Sizes Countertop Table Tent







## **SOCIAL DISTANCE - OFFICE**

Social Distance Walls

PETG Portable Wall Frames (Custom Item)

Social Distancing Window Cling – Available in 3 Sizes









Touchless digital content





#### **SOCIAL DISTANCE - OFFICE**

Social Distance Hanging Cubicle Dividers

PETG Portable Dividers (Custom Item)

Dividers can be Wiped Down for Cleaning

Social Distancing Window Cling – Available in 3 Sizes