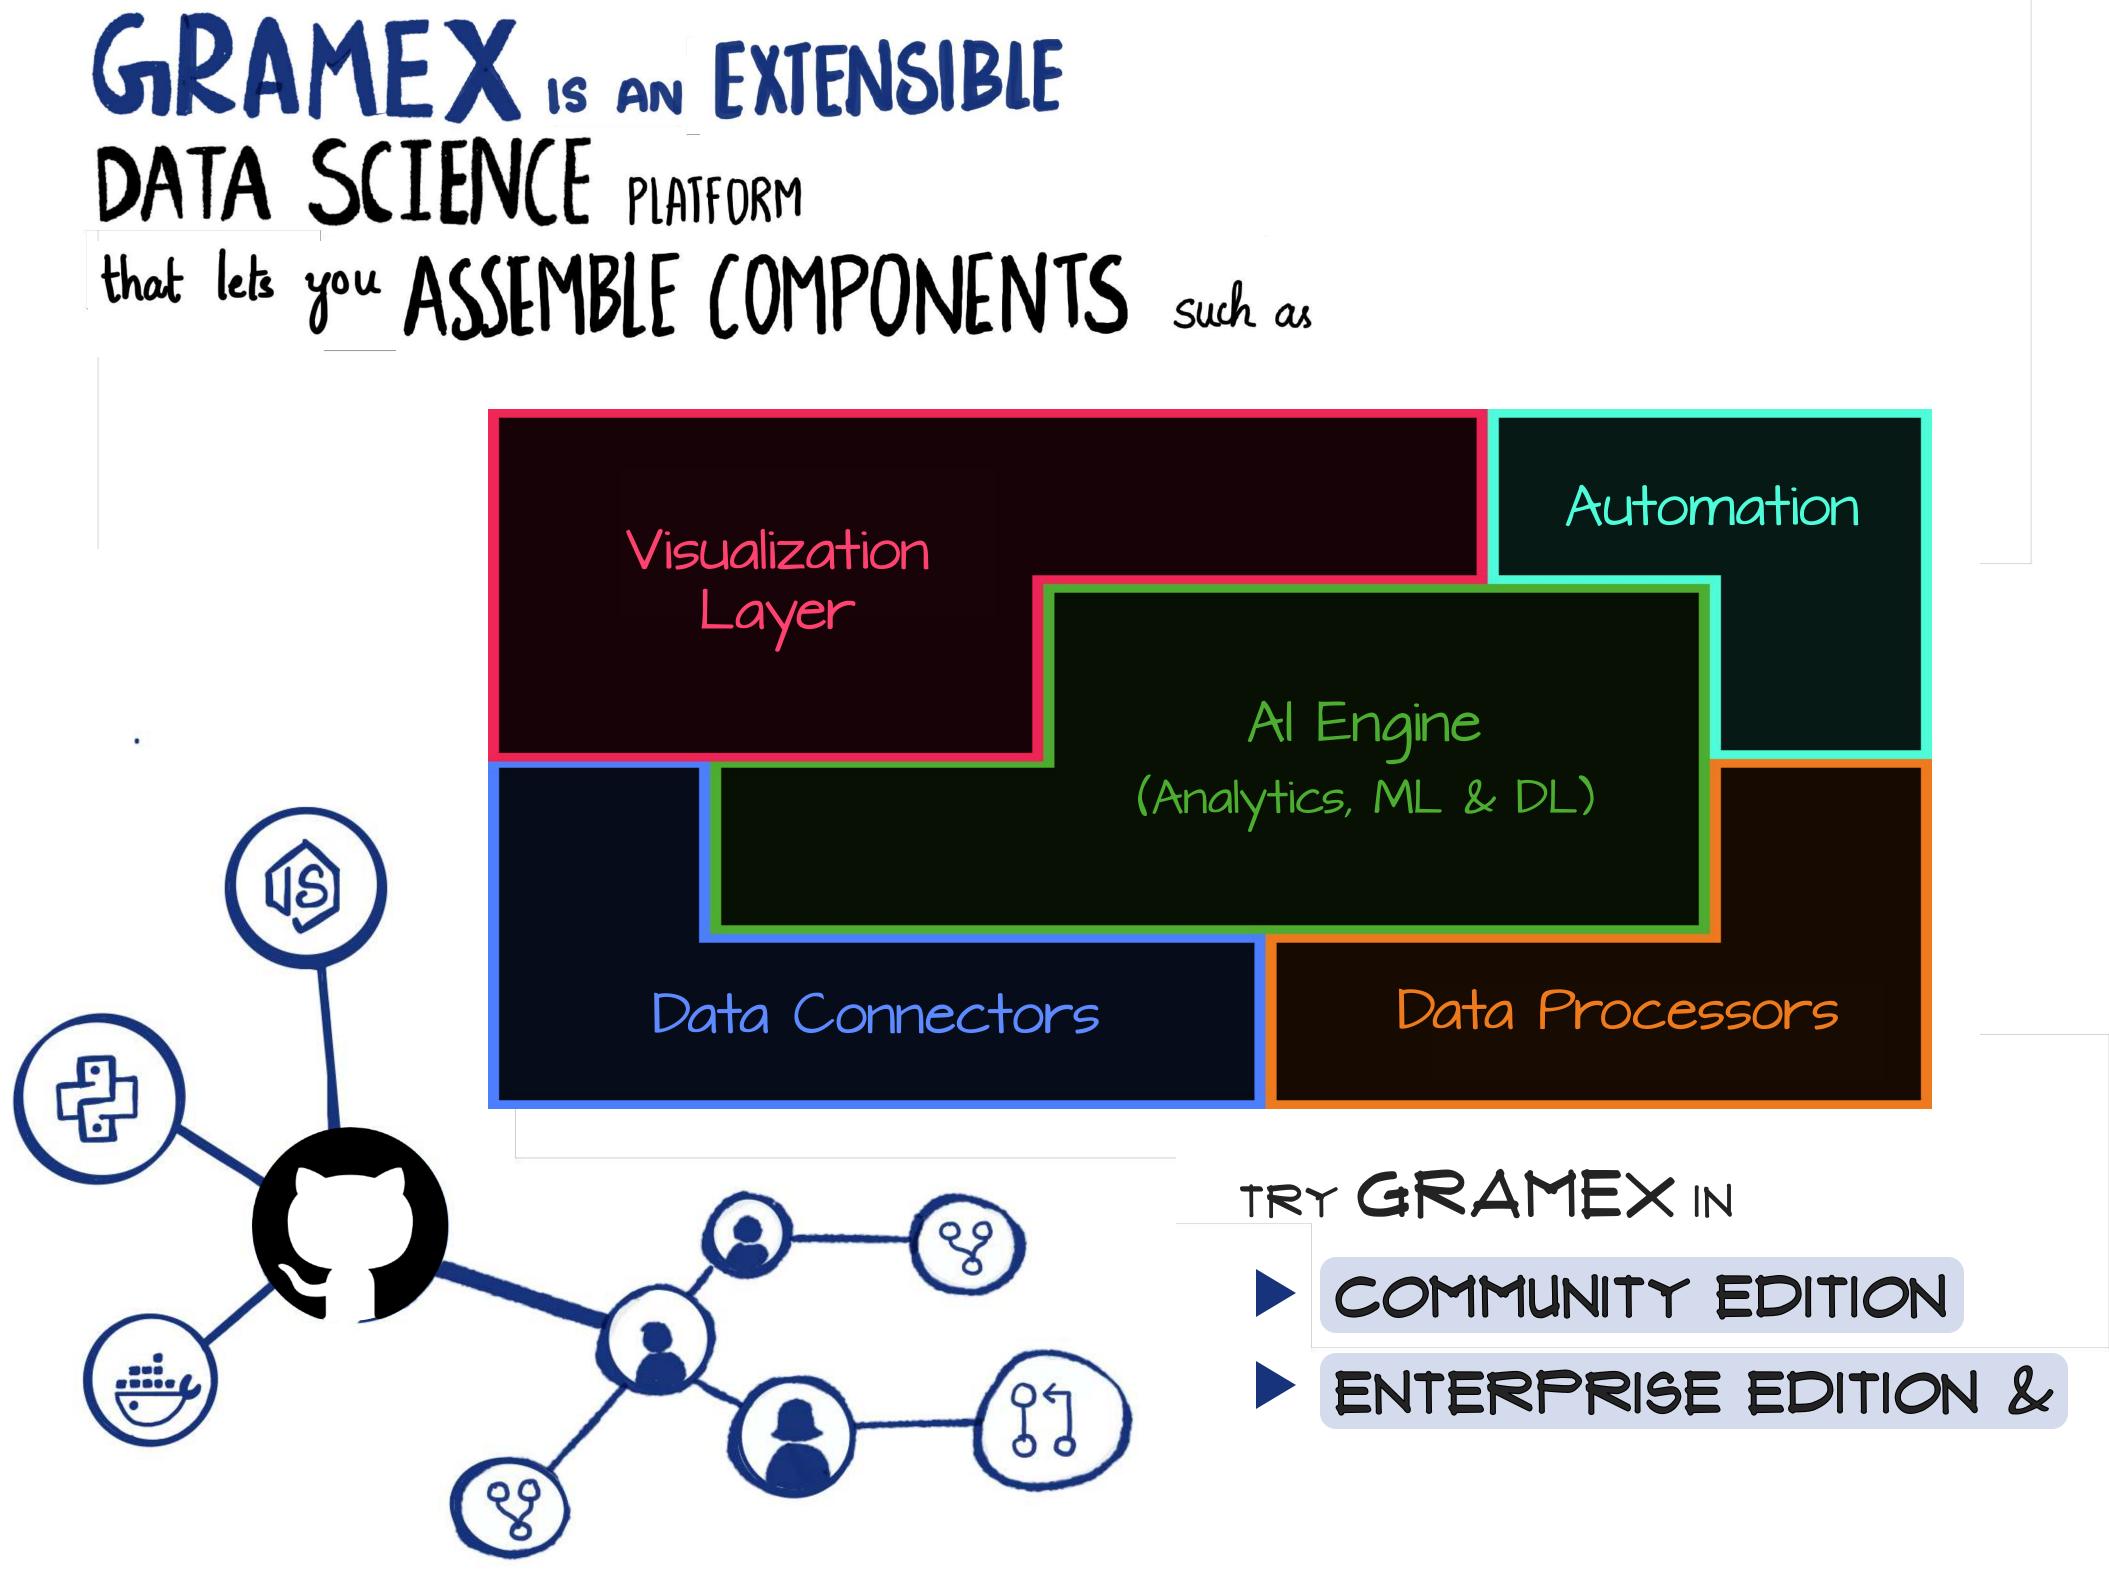

We custom-build AI apps on Gramex, our data science platform.

## WE BRIDGE THE DATA CONSUMPTION GAP

We use technology to automate Analysis, Visuals and Narration