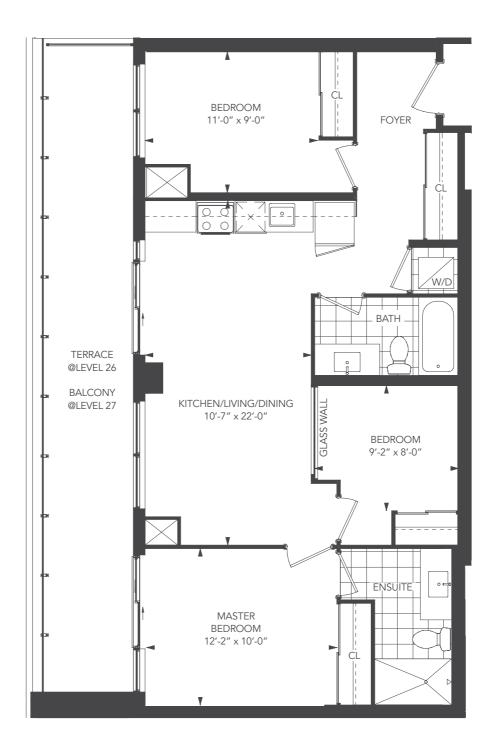

### **UNIVERSAL CITY TWO - 2B+D**

2 BEDROOM+DEN/2B+D UNIT TYPE: 988 sq.ft. SUITE AREA: OUTDOOR AREA: LEVEL 26: 117 sq.ft. LEVEL 27: 203 sq.ft. TOTAL AREA: LEVEL 26: 1,105 sq.ft. LEVEL 27: 1,191 sq.ft.

27<sup>th</sup> level

26<sup>th</sup> level