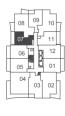

### **UNIVERSAL CITY TWO - 1A+D**

| UNIT TYPE:    | 1 BEDROOM+DEN/1A+D  |                       |                        |  |
|---------------|---------------------|-----------------------|------------------------|--|
| SUITE AREA:   | 589 sq.ft.          |                       |                        |  |
| OUTDOOR AREA: | LEVEL 2: 119 sq.ft. | LEVEL 3-6: 61 sq.ft.  | LEVEL 7-25: 119 sq.ft. |  |
| TOTAL AREA:   | LEVEL 2: 708 sq.ft. | LEVEL 3-6: 650 sq.ft. | LEVEL 7-25: 708 sq.ft. |  |

Note: Without limiting the generality of the terms and conditions of the agreement of purchase and sale, Purchasers are advised that all prices, figures, sizes, plans, specifications and information, including without limitation the size, location, design and layout of windows, doors, walls, fixtures, closets, structures, appliances (if any), and the balcony are subject to change without notice to the Purchaser in order to comply with site conditions, municipal or governmental, structural, or architectural requirements, or for any reason at the sole, unfettered and absolute discretion of the Vendor. Units on lower floors may have more floorsmap have more floorspace. Bulkheads may not be shown on this plan and may be located in areas of the Unit as required for venting and mechanical systems. All areas and stated dimensions are approximate. Actual usable floor space, living area and square footage may vary from stated floor area. All illustrations are artist's concept only. Furniture is depicted for illustration purposes only & are not included. The unit shown may be the reverse of the unit area. The exact location of any balcony (if applicable) in relation to the unit layout may differ from that shown. The locations of the building and units shown are approximate only and are subject to change without notice to the Purchaser. E. & O.E. 10.18.18