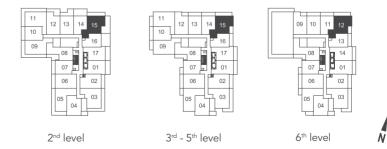

### **UNIVERSAL CITY TWO - 1A**

UNIT TYPE: SUITE AREA: TOTAL AREA:

1 BEDROOM/1A 566 sq.ft.

OUTDOOR AREA: LEVEL 2: 236 sq.ft. LEVEL 3-6: 124 sq.ft. LEVEL 2: 802 sq.ft. LEVEL 3-6: 690 sq.ft.

Note: Without limiting the generality of the terms and conditions of the agreement of purchase and sale, Purchasers are advised that all prices, figures, sizes, plans, specifications and information, including without limitation the size, location, design and layout of windows, doors, walls, fixtures, closets, structures, appliances (if any), and the balcony are subject to change without notice to the Purchaser in order to comply with site conditions, municipal or governmental, structural, or architectural requirements, or for any reason at the sole, unfettered and absolute discretion of the Vendor. Units on lower floors may have less floor space due to thicker structural members, mechanical rooms, etc. while units on higher floors may have more floorspace. Bulkheads may not be shown on this plan and may be located in areas of the Unit as required for venting and mechanical systems. All areas and stated dimensions are approximate. Actual usable floor space, living area and square footage may vary from stated for illustration purposes only & are not included. The unit shown may be the reverse of the unit purchased. The exact location of any balcony (if applicable) in relation to the unit layout may differ from that shown. The locations of the building and units shown are approximate only and are subject to change without notice to the Purchaser. E. & O.E. 10.18.18

06

05 04

2<sup>nd</sup> level

02

03

06

3<sup>rd</sup> - 5<sup>th</sup> level

02

03

04

06

6<sup>th</sup> level

04

02

N