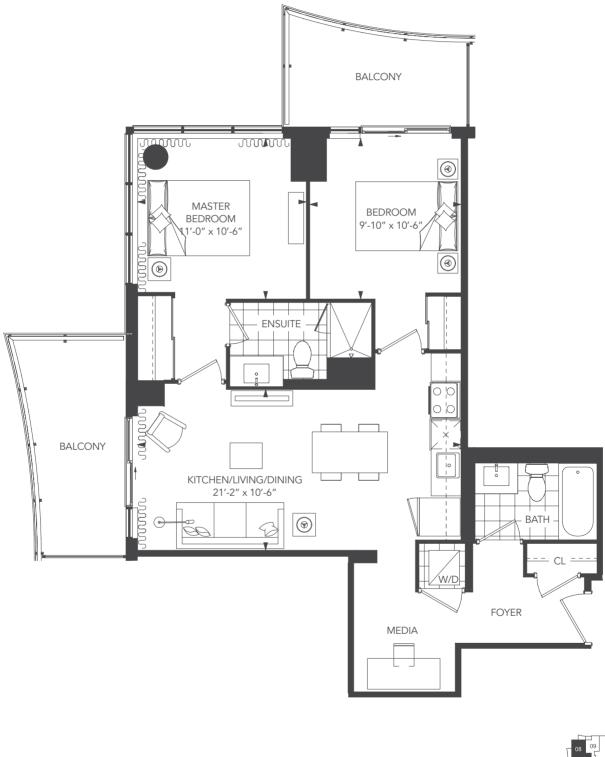

#### **UNIVERSAL CITY TWO - 2A**

 UNIT TYPE:
 2 BEDROOM/2A

 SUITE AREA:
 871 sq.ft.

 OUTDOOR AREA:
 LEVEL 2: 465 sq.ft.
 LEVEL 3-6: 222 sq.ft.

 TOTAL AREA:
 LEVEL 2: 1,336 sq.ft.
 LEVEL 3-6: 1,093 sq.ft.

CHESTNUT HILL DEVELOPMENTS