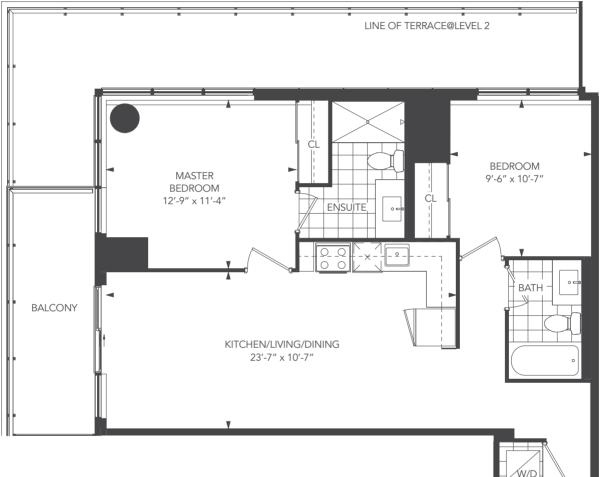

### **UNIVERSAL CITY TWO - 1A**

UNIT TYPE: SUITE AREA: TOTAL AREA:

1 BEDROOM/1A 566 sq.ft.

OUTDOOR AREA: LEVEL 2: 236 sq.ft. LEVEL 3-6: 124 sq.ft. LEVEL 2: 802 sq.ft. LEVEL 3-6: 690 sq.ft.

Note: Without limiting the generality of the terms and conditions of the agreement of purchase and sale, Purchasers are advised that all prices, figures, sizes, plans, specifications and information, including without limitation the size, location, design and layout of windows, doors, walls, fixtures, closets, structures, appliances (if any), and the balcony are subject to change without notice to the Purchaser in order to comply with site conditions, municipal or governmental, structural, or architectural requirements, or for any reason at the sole, unfettered and absolute discretion of the Vendor. Units on lower floors may have less floor space due to thicker structural members, mechanical rooms, etc. while units on higher floors may have more floorspace. Bulkheads may not be shown on this plan and may be located in areas of the Unit as required for venting and mechanical systems. All areas and stated dimensions are approximate. Actual usable floor space, living area and square footage may vary from stated for illustration purposes only & are not included. The unit shown may be the reverse of the unit purchased. The exact location of any balcony (if applicable) in relation to the unit layout may differ from that shown. The locations of the building and units shown are approximate only and are subject to change without notice to the Purchaser. E. & O.E. 10.18.18