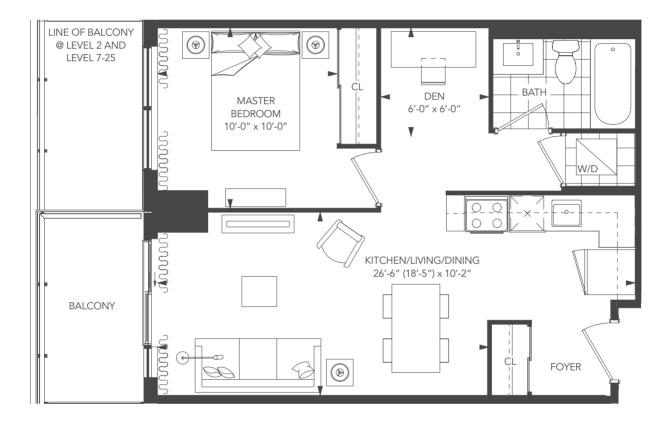

### **UNIVERSAL CITY TWO - 1A+D**

| UNIT TYPE:    | 1 BEDROOM+DEN/1A+D  |                       |                        |  |
|---------------|---------------------|-----------------------|------------------------|--|
| SUITE AREA:   | 589 sq.ft.          |                       |                        |  |
| OUTDOOR AREA: | LEVEL 2: 119 sq.ft. | LEVEL 3-6: 61 sq.ft.  | LEVEL 7-25: 119 sq.ft. |  |
| TOTAL AREA:   | LEVEL 2: 708 sq.ft. | LEVEL 3-6: 650 sq.ft. | LEVEL 7-25: 708 sq.ft. |  |

Note: Without limiting the generality of the terms and conditions of the agreement of purchase and sale, Purchasers are advised that all prices, figures, sizes, plans, specifications and information, including without limitation the size, location, design and layout of windows, doors, walls, fixtures, closets, structures, appliances (if any), and the balcony are subject to change without notice to the Purchaser in order to comply with site conditions, municipal or governmental, structural, or architectural requirements, or for any reason at the sole, unfettered and absolute discretion of the Vendor. Units on lower floors may have more floorsmap have more floorspace. Bulkheads may not be shown on this plan and may be located in areas of the Unit as required for venting and mechanical systems. All areas and stated dimensions are approximate. Actual usable floor space, living area and square footage may vary from stated floor area. All illustrations are artist's concept only. Furniture is depicted for illustration purposes only & are not included. The unit shown may be the reverse of the unit area. The exact location of any balcony (if applicable) in relation to the unit layout may differ from that shown. The locations of the building and units shown are approximate only and are subject to change without notice to the Purchaser. E. & O.E. 10.18.18