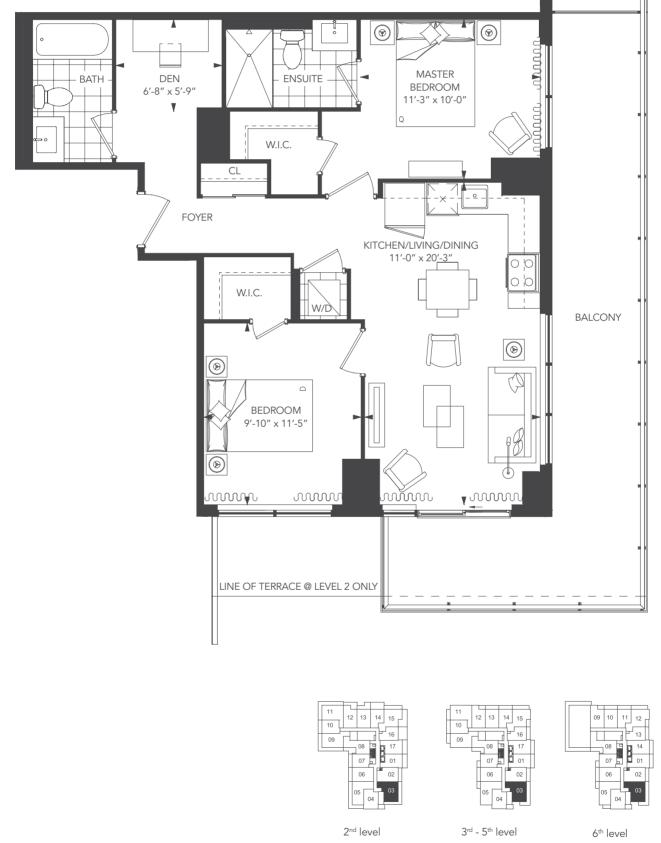

### **UNIVERSAL CITY TWO - 1A**

UNIT TYPE: SUITE AREA: TOTAL AREA:

1 BEDROOM/1A 566 sq.ft.

OUTDOOR AREA: LEVEL 2: 236 sq.ft. LEVEL 3-6: 124 sq.ft. LEVEL 2: 802 sq.ft. LEVEL 3-6: 690 sq.ft.

Note: Without limiting the generality of the terms and conditions of the agreement of purchase and sale, Purchasers are advised that all prices, figures, sizes, plans, specifications and information, including without limitation the size, location, design and layout of windows, doors, walls, fixtures, closets, structures, appliances (if any), and the balcony are subject to change without notice to the Purchaser in order to comply with site conditions, municipal or governmental, structural, or architectural requirements, or for any reason at the sole, unfettered and absolute discretion of the Vendor. Units on lower floors may have less floor space due to thicker structural members, mechanical rooms, etc. while units on higher floors may have more floorspace. Bulkheads may not be shown on this plan and may be located in areas of the Unit as required for venting and mechanical systems. All areas and stated dimensions are approximate. Actual usable floor space, living area and square footage may vary from stated for illustration purposes only & are not included. The unit shown may be the reverse of the unit purchased. The exact location of any balcony (if applicable) in relation to the unit layout may differ from that shown. The locations of the building and units shown are approximate only and are subject to change without notice to the Purchaser. E. & O.E. 10.18.18

06

05 04

2<sup>nd</sup> level

02

03

06

3<sup>rd</sup> - 5<sup>th</sup> level

02

03

04

06

6<sup>th</sup> level

04

02

N