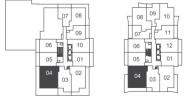

06

05 04

2<sup>nd</sup> level

02

03

06

3<sup>rd</sup> - 5<sup>th</sup> level

02

03

04

06

6<sup>th</sup> level

04

02

N