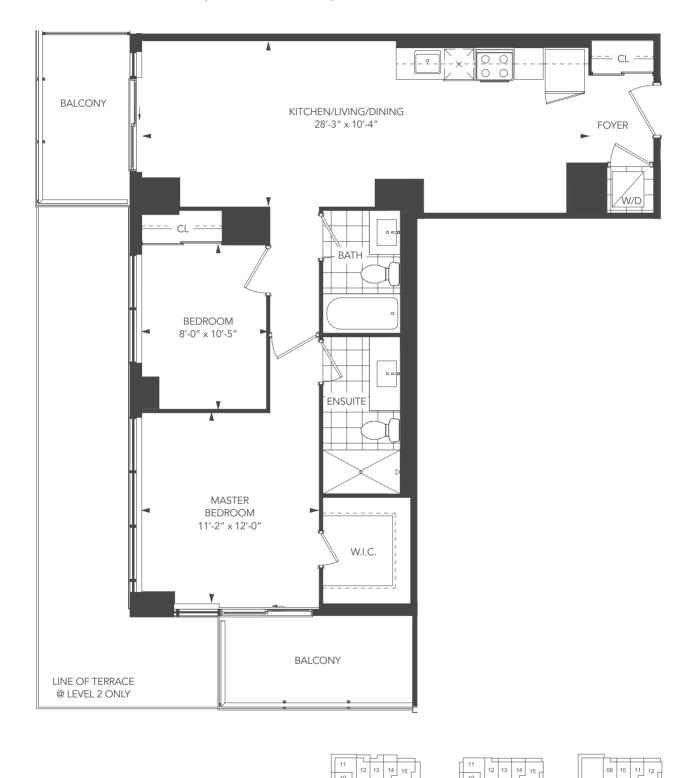

### **UNIVERSAL CITY TWO - 1A**

UNIT TYPE: SUITE AREA: TOTAL AREA:

1 BEDROOM/1A 566 sq.ft.

OUTDOOR AREA: LEVEL 2: 236 sq.ft. LEVEL 3-6: 124 sq.ft. LEVEL 2: 802 sq.ft. LEVEL 3-6: 690 sq.ft.

Note: Without limiting the generality of the terms and conditions of the agreement of purchase and sale, Purchasers are advised that all prices, figures, sizes, plans, specifications and information, including without limitation the size, location, design and layout of windows, doors, walls, fixtures, closets, structures, appliances (if any), and the balcony are subject to change without notice to the Purchaser in order to comply with site conditions, municipal or governmental, structural, or architectural requirements, or for any reason at the sole, unfettered and absolute discretion of the Vendor. Units on lower floors may have less floor space due to thicker structural members, mechanical rooms, etc. while units on higher floors may have more floorspace. Bulkheads may not be shown on this plan and may be located in areas of the Unit as required for venting and mechanical systems. All areas and stated dimensions are approximate. Actual usable floor space, living area and square footage may vary from stated for illustration purposes only & are not included. The unit shown may be the reverse of the unit purchased. The exact location of any balcony (if applicable) in relation to the unit layout may differ from that shown. The locations of the building and units shown are approximate only and are subject to change without notice to the Purchaser. E. & O.E. 10.18.18