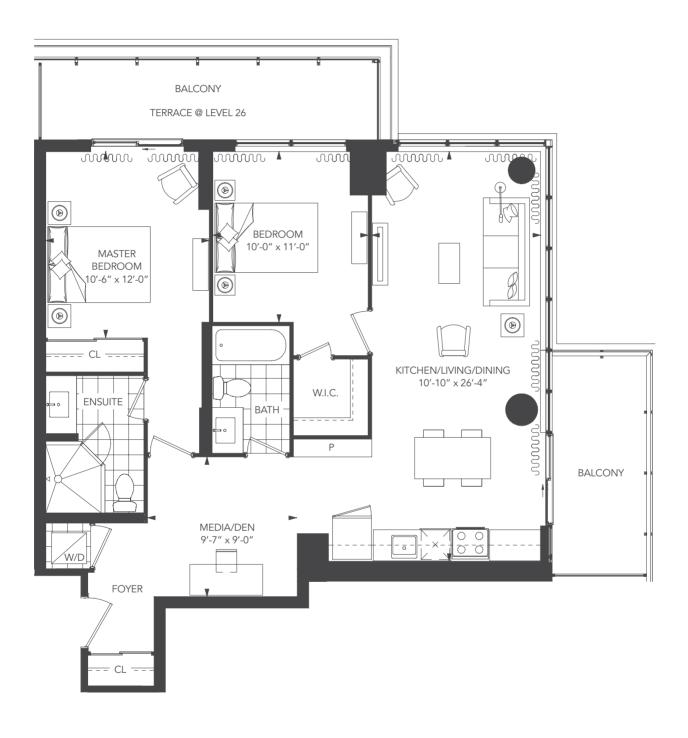

### **UNIVERSAL CITY TWO - 2B+D**

2 BEDROOM+DEN/2B+D UNIT TYPE: 988 sq.ft. SUITE AREA: OUTDOOR AREA: LEVEL 26: 117 sq.ft. LEVEL 27: 203 sq.ft. TOTAL AREA: LEVEL 26: 1,105 sq.ft. LEVEL 27: 1,191 sq.ft.

27<sup>th</sup> level

26<sup>th</sup> level