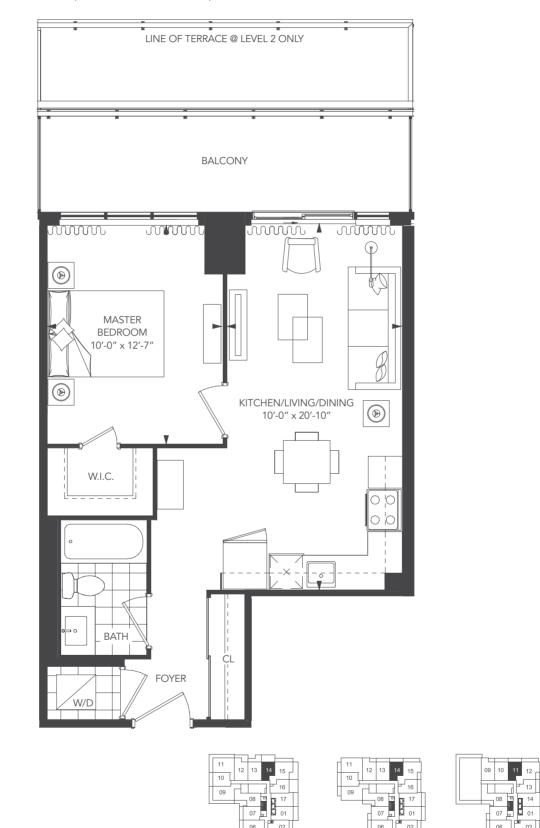

### **UNIVERSAL CITY TWO - 1A**

UNIT TYPE: SUITE AREA: TOTAL AREA:

1 BEDROOM/1A 566 sq.ft.

OUTDOOR AREA: LEVEL 2: 236 sq.ft. LEVEL 3-6: 124 sq.ft. LEVEL 2: 802 sq.ft. LEVEL 3-6: 690 sq.ft.

Note: Without limiting the generality of the terms and conditions of the agreement of purchase and sale, Purchasers are advised that all prices, figures, sizes, plans, specifications and information, including without limitation the size, location, design and layout of windows, doors, walls, fixtures, closets, structures, appliances (if any), and the balcony are subject to change without notice to the Purchaser in order to comply with site conditions, municipal or governmental, structural, or architectural requirements, or for any reason at the sole, unfettered and absolute discretion of the Vendor. Units on lower floors may have less floor space due to thicker structural members, mechanical rooms, etc. while units on higher floors may have more floorspace. Bulkheads may not be shown on this plan and may be located in areas of the Unit as required for venting and mechanical systems. All areas and stated dimensions are approximate. Actual usable floor space, living area and square footage may vary from stated for illustration purposes only & are not included. The unit shown may be the reverse of the unit purchased. The exact location of any balcony (if applicable) in relation to the unit layout may differ from that shown. The locations of the building and units shown are approximate only and are subject to change without notice to the Purchaser. E. & O.E. 10.18.18