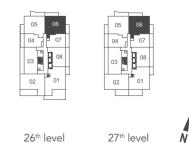

### **UNIVERSAL CITY TWO - 2B+D**

2 BEDROOM+DEN/2B+D UNIT TYPE: 988 sq.ft. SUITE AREA: OUTDOOR AREA: LEVEL 26: 117 sq.ft. LEVEL 27: 203 sq.ft. TOTAL AREA: LEVEL 26: 1,105 sq.ft. LEVEL 27: 1,191 sq.ft.

27<sup>th</sup> level

26<sup>th</sup> level