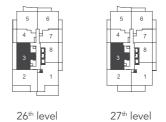

### **UNIVERSAL CITY TWO - 2B+D**

2 BEDROOM+DEN/2B+D UNIT TYPE: 988 sq.ft. SUITE AREA: OUTDOOR AREA: LEVEL 26: 117 sq.ft. LEVEL 27: 203 sq.ft. TOTAL AREA: LEVEL 26: 1,105 sq.ft. LEVEL 27: 1,191 sq.ft.

27<sup>th</sup> level

26<sup>th</sup> level