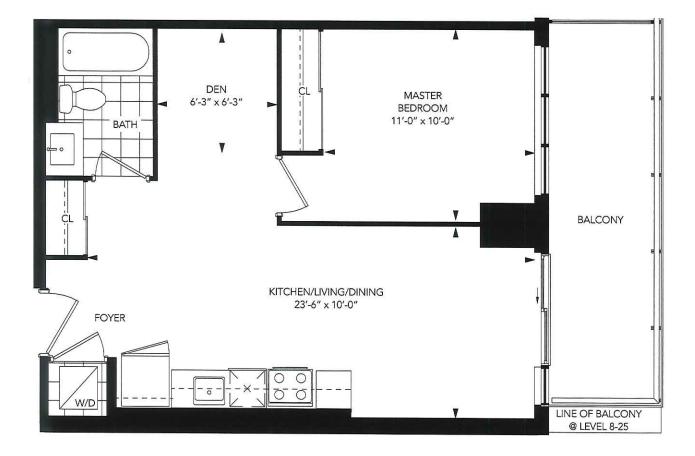

# **UNIVERSAL CITY TWO - 1B**

UNIT TYPE: SUITE AREA: OUTDOOR AREA: 54 sq.ft. TOTAL AREA:

1 BEDROOM/1B 562 sq.ft. 616 sq.ft.

N 8<sup>th</sup> - 25<sup>th</sup> level