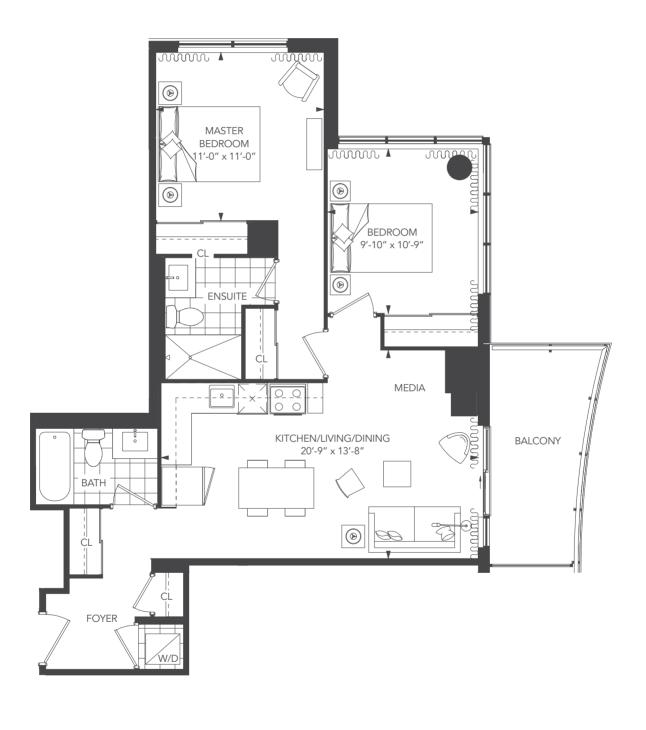

# **UNIVERSAL CITY TWO - 1B**

UNIT TYPE: SUITE AREA: OUTDOOR AREA: 54 sq.ft. TOTAL AREA:

1 BEDROOM/1B 562 sq.ft. 616 sq.ft.

N 8<sup>th</sup> - 25<sup>th</sup> level