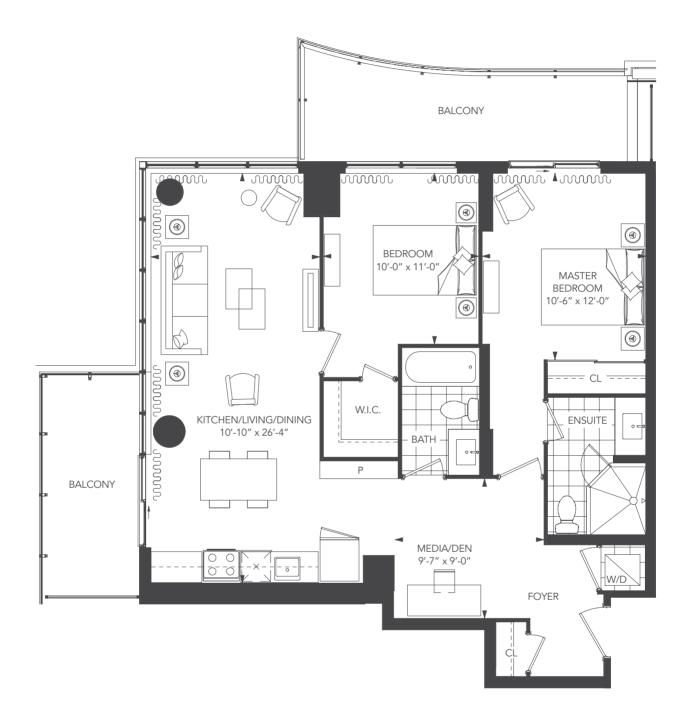

### **UNIVERSAL CITY TWO - 2B+D**

2 BEDROOM+DEN/2B+D UNIT TYPE: 988 sq.ft. SUITE AREA: OUTDOOR AREA: LEVEL 26: 117 sq.ft. LEVEL 27: 203 sq.ft. TOTAL AREA: LEVEL 26: 1,105 sq.ft. LEVEL 27: 1,191 sq.ft.

27<sup>th</sup> level

26<sup>th</sup> level