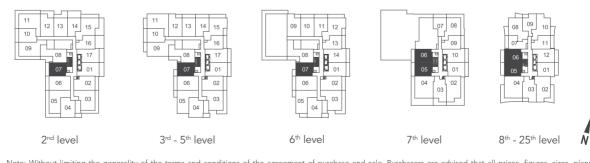

06

05 04

2<sup>nd</sup> level

02

03

06

3<sup>rd</sup> - 5<sup>th</sup> level

02

03

04

06

6<sup>th</sup> level

04

02

N