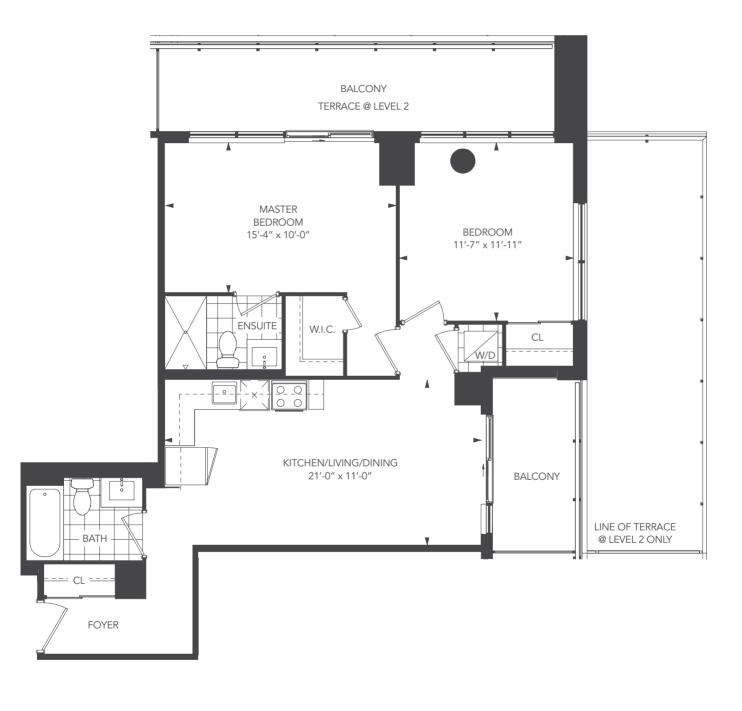

### **UNIVERSAL CITY TWO - 1A**

UNIT TYPE: SUITE AREA: TOTAL AREA:

1 BEDROOM/1A 566 sq.ft.

OUTDOOR AREA: LEVEL 2: 236 sq.ft. LEVEL 3-6: 124 sq.ft. LEVEL 2: 802 sq.ft. LEVEL 3-6: 690 sq.ft.

Note: Without limiting the generality of the terms and conditions of the agreement of purchase and sale, Purchasers are advised that all prices, figures, sizes, plans, specifications and information, including without limitation the size, location, design and layout of windows, doors, walls, fixtures, closets, structures, appliances (if any), and the balcony are subject to change without notice to the Purchaser in order to comply with site conditions, municipal or governmental, structural, or architectural requirements, or for any reason at the sole, unfettered and absolute discretion of the Vendor. Units on lower floors may have less floor space due to thicker structural members, mechanical rooms, etc. while units on higher floors may have more floorspace. Bulkheads may not be shown on this plan and may be located in areas of the Unit as required for venting and mechanical systems. All areas and stated dimensions are approximate. Actual usable floor space, living area and square footage may vary from stated for illustration purposes only & are not included. The unit shown may be the reverse of the unit purchased. The exact location of any balcony (if applicable) in relation to the unit layout may differ from that shown. The locations of the building and units shown are approximate only and are subject to change without notice to the Purchaser. E. & O.E. 10.18.18