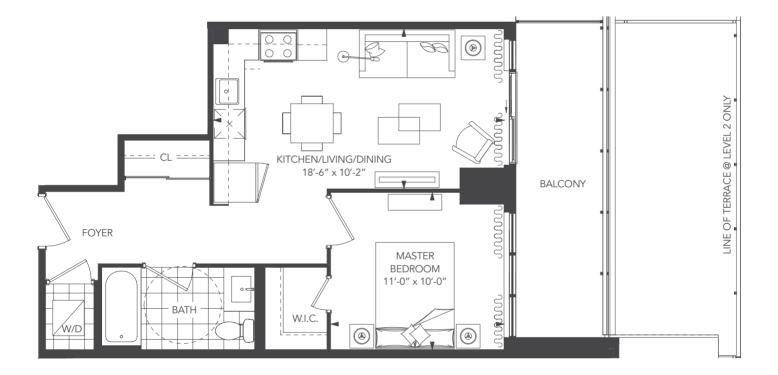

### **UNIVERSAL CITY TWO - 1A+D**

| UNIT TYPE:    | 1 BEDROOM+DEN/1A+D  |                       |                        |  |
|---------------|---------------------|-----------------------|------------------------|--|
| SUITE AREA:   | 589 sq.ft.          |                       |                        |  |
| OUTDOOR AREA: | LEVEL 2: 119 sq.ft. | LEVEL 3-6: 61 sq.ft.  | LEVEL 7-25: 119 sq.ft. |  |
| TOTAL AREA:   | LEVEL 2: 708 sq.ft. | LEVEL 3-6: 650 sq.ft. | LEVEL 7-25: 708 sq.ft. |  |

Note: Without limiting the generality of the terms and conditions of the agreement of purchase and sale, Purchasers are advised that all prices, figures, sizes, plans, specifications and information, including without limitation the size, location, design and layout of windows, doors, walls, fixtures, closets, structures, appliances (if any), and the balcony are subject to change without notice to the Purchaser in order to comply with site conditions, municipal or governmental, structural, or architectural requirements, or for any reason at the sole, unfettered and absolute discretion of the Vendor. Units on lower floors may have more floorsmap have more floorspace. Bulkheads may not be shown on this plan and may be located in areas of the Unit as required for venting and mechanical systems. All areas and stated dimensions are approximate. Actual usable floor space, living area and square footage may vary from stated floor area. All illustrations are artist's concept only. Furniture is depicted for illustration purposes only & are not included. The unit shown may be the reverse of the unit area. The exact location of any balcony (if applicable) in relation to the unit layout may differ from that shown. The locations of the building and units shown are approximate only and are subject to change without notice to the Purchaser. E. & O.E. 10.18.18