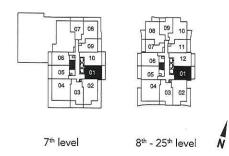

### **UNIVERSAL CITY TWO - 3A1**

UNIT TYPE: SUITE AREA: TOTAL AREA:

3 BEDROOM/3A1 1,026 sq.ft.

OUTDOOR AREA: LEVEL 7: 610 sq.ft. LEVEL 8-10: 339 sq.ft. LEVEL 7: 1,636 sq.ft. LEVEL 8-10: 1,365 sq.ft.

7<sup>th</sup> level

8<sup>th</sup> - 10<sup>th</sup> level

N