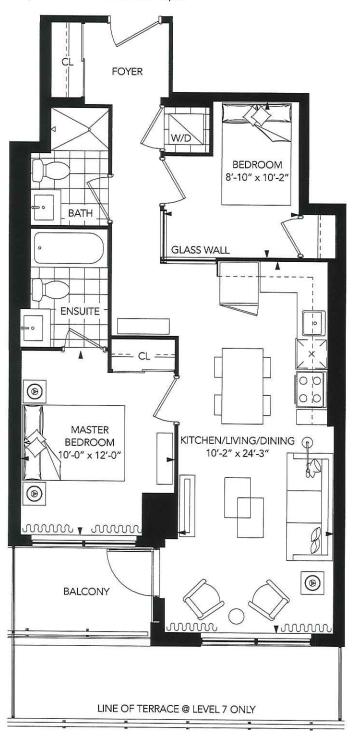

### **UNIVERSAL CITY TWO - 3A1**

UNIT TYPE: SUITE AREA: TOTAL AREA:

3 BEDROOM/3A1 1,026 sq.ft.

OUTDOOR AREA: LEVEL 7: 610 sq.ft. LEVEL 8-10: 339 sq.ft. LEVEL 7: 1,636 sq.ft. LEVEL 8-10: 1,365 sq.ft.

7<sup>th</sup> level

8<sup>th</sup> - 10<sup>th</sup> level

N