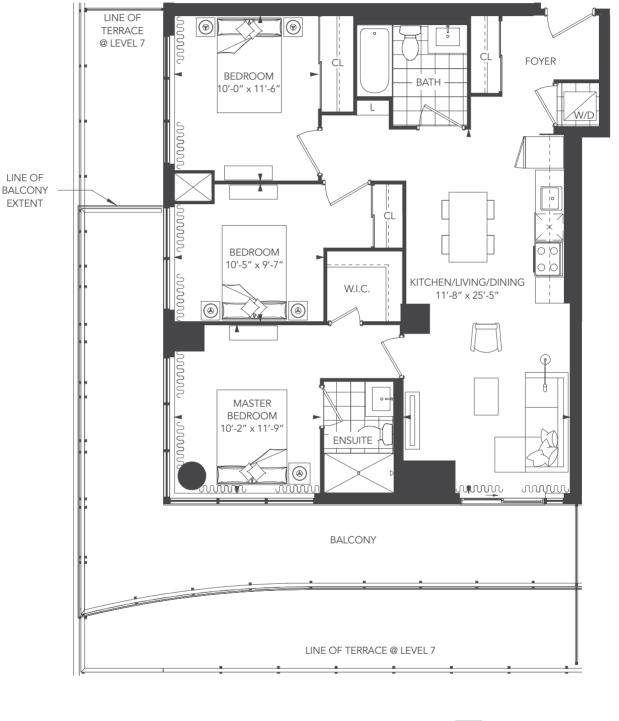

### **UNIVERSAL CITY TWO - 3A1**

UNIT TYPE: SUITE AREA: TOTAL AREA:

3 BEDROOM/3A1 1,026 sq.ft.

OUTDOOR AREA: LEVEL 7: 610 sq.ft. LEVEL 8-10: 339 sq.ft. LEVEL 7: 1,636 sq.ft. LEVEL 8-10: 1,365 sq.ft.

7<sup>th</sup> level

8<sup>th</sup> - 10<sup>th</sup> level

N