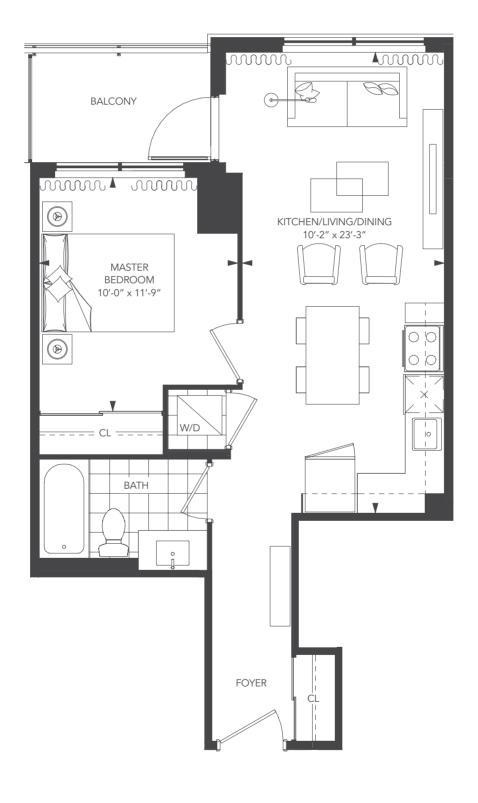

# **UNIVERSAL CITY TWO - 1B**

UNIT TYPE: SUITE AREA: OUTDOOR AREA: 54 sq.ft. TOTAL AREA:

1 BEDROOM/1B 562 sq.ft. 616 sq.ft.

N 8<sup>th</sup> - 25<sup>th</sup> level