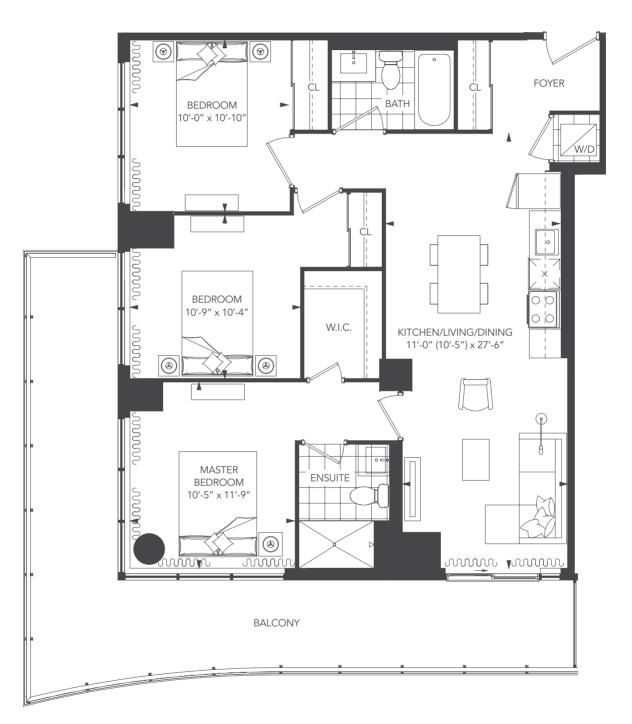

# **UNIVERSAL CITY TWO - 3A**

UNIT TYPE: SUITE AREA: OUTDOOR AREA: 339 sq.ft. TOTAL AREA:

3 BEDROOM/3A 1,026 sq.ft. 1,365 sq.ft.

N 11<sup>th</sup> - 25<sup>th</sup> level

### **UNIVERSAL CITY TWO - 3A1**

UNIT TYPE: SUITE AREA: TOTAL AREA:

3 BEDROOM/3A1 1,026 sq.ft.

OUTDOOR AREA: LEVEL 7: 610 sq.ft. LEVEL 8-10: 339 sq.ft. LEVEL 7: 1,636 sq.ft. LEVEL 8-10: 1,365 sq.ft.

7<sup>th</sup> level

8<sup>th</sup> - 10<sup>th</sup> level

N