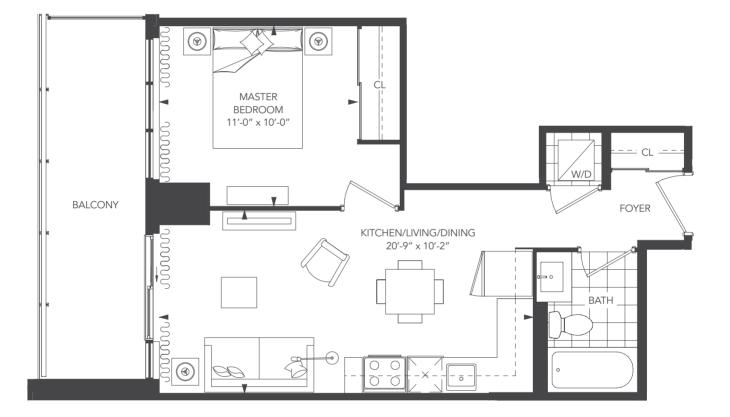

### **UNIVERSAL CITY TWO - 1A**

UNIT TYPE: SUITE AREA: TOTAL AREA:

1 BEDROOM/1A 566 sq.ft.

OUTDOOR AREA: LEVEL 2: 236 sq.ft. LEVEL 3-6: 124 sq.ft. LEVEL 2: 802 sq.ft. LEVEL 3-6: 690 sq.ft.

Note: Without limiting the generality of the terms and conditions of the agreement of purchase and sale, Purchasers are advised that all prices, figures, sizes, plans, specifications and information, including without limitation the size, location, design and layout of windows, doors, walls, fixtures, closets, structures, appliances (if any), and the balcony are subject to change without notice to the Purchaser in order to comply with site conditions, municipal or governmental, structural, or architectural requirements, or for any reason at the sole, unfettered and absolute discretion of the Vendor. Units on lower floors may have less floor space due to thicker structural members, mechanical rooms, etc. while units on higher floors may have more floorspace. Bulkheads may not be shown on this plan and may be located in areas of the Unit as required for venting and mechanical systems. All areas and stated dimensions are approximate. Actual usable floor space, living area and square footage may vary from stated for illustration purposes only & are not included. The unit shown may be the reverse of the unit purchased. The exact location of any balcony (if applicable) in relation to the unit layout may differ from that shown. The locations of the building and units shown are approximate only and are subject to change without notice to the Purchaser. E. & O.E. 10.18.18