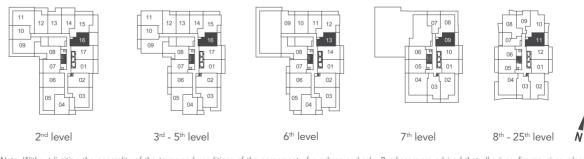

### **UNIVERSAL CITY TWO - 1A**

UNIT TYPE: SUITE AREA: TOTAL AREA:

1 BEDROOM/1A 566 sq.ft.

OUTDOOR AREA: LEVEL 2: 236 sq.ft. LEVEL 3-6: 124 sq.ft. LEVEL 2: 802 sq.ft. LEVEL 3-6: 690 sq.ft.

Note: Without limiting the generality of the terms and conditions of the agreement of purchase and sale, Purchasers are advised that all prices, figures, sizes, plans, specifications and information, including without limitation the size, location, design and layout of windows, doors, walls, fixtures, closets, structures, appliances (if any), and the balcony are subject to change without notice to the Purchaser in order to comply with site conditions, municipal or governmental, structural, or architectural requirements, or for any reason at the sole, unfettered and absolute discretion of the Vendor. Units on lower floors may have less floor space due to thicker structural members, mechanical rooms, etc. while units on higher floors may have more floorspace. Bulkheads may not be shown on this plan and may be located in areas of the Unit as required for venting and mechanical systems. All areas and stated dimensions are approximate. Actual usable floor space, living area and square footage may vary from stated for illustration purposes only & are not included. The unit shown may be the reverse of the unit purchased. The exact location of any balcony (if applicable) in relation to the unit layout may differ from that shown. The locations of the building and units shown are approximate only and are subject to change without notice to the Purchaser. E. & O.E. 10.18.18

06

05 04

2<sup>nd</sup> level

02

03

06

3<sup>rd</sup> - 5<sup>th</sup> level

02

03

04

06

6<sup>th</sup> level

04

02

N