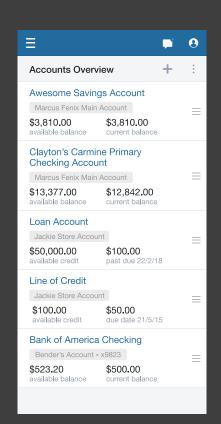

#### Omnichannel Banking

The best of both worlds: mobile-responsive browsers and a full feature set across online and mobile.