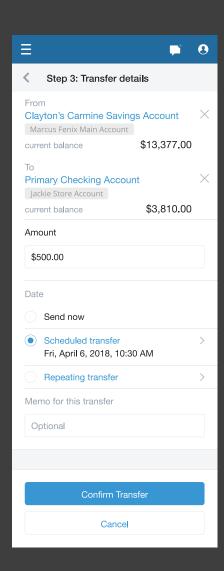

### Innovative Transfer and Payments

Our central location for moving money consolidates all forms of payment on a single member-friendly screen.