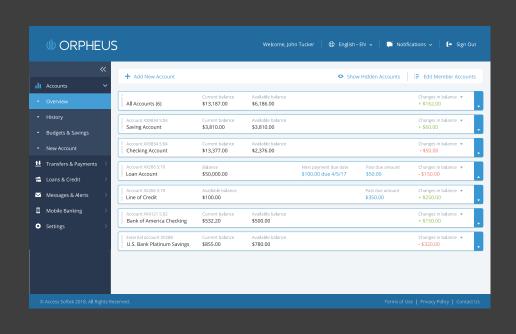

#### Contemporary Designs Featuring Data Visualization

Offer analytics and data visualization throughout the application beyond the traditional dashboard layout. To ease navigation, we studied user behavior patterns and designed a system that is workflow-based rather than menu-based.