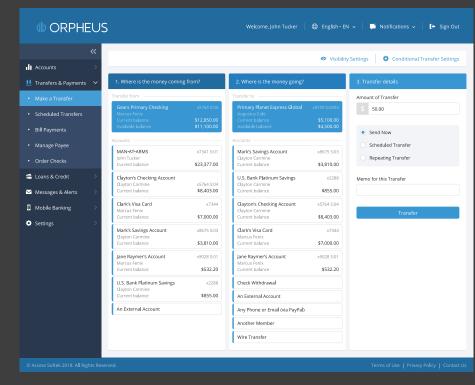

### Innovative Transfer and Payments

Our central location for moving money consolidates all forms of payment on a single member-friendly screen.