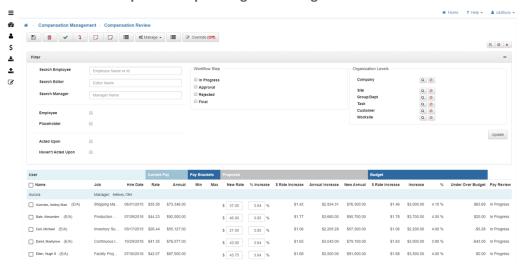

## **HOW DOES IT WORK?**

LightWork allows Finance teams and decision makers to pull employee details into an Excel workbook to build the compensation line item in the budget. Once the base budget has been established, the data is pushed into LightWork where Managers can adjust employee salary changes in an easy-to-maneuver review cycle grid. Optional Salary Grades & Wage Zones (enabling prevailing wage functionality) can be configured within LightWork and incorporated into both the initial budget, as well as the available information for managers and approvers for each review as needed. While managing the compensation review process, managers can easily track any unused budget dollars, and keep an eye on where they stand in relation to the budget for each employee, position, manager and department.

This process allows LightWork Compensation Management to fit any of your unique review and approval process needs. Once reviews have been fully reviewed and approved, LightWork's export process allows you to export the review content to your HRMS system, updating the employees' related unit rate, pay period and annual salary with the approved values. As part of this, LightWork generates an audit trail within your HRMS system by creating a standard job history record with the original information, as well as updating the relevant fields on the employee to track the last pay details.