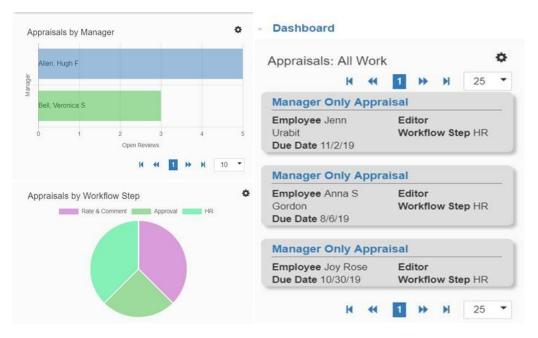

#### DASHBOARD INSIGHTS

LightWork provides quick visual access to the information contained in the system. You can view appraisals in the system by workflow step, appraisal manager and a host of other filters. Drill down capabilities are available to provide you the detail contained in a dashboard. LightWork provides easy access to goals, journals, team members and appraisals that are coming due or are past due. LightWork provides an "ALL WORK" widget that displays: appraisals in queue and any item that requires and action by the person. All Dashboards are configurable so they can be personalized to provide each person with efficient and comfortable views.