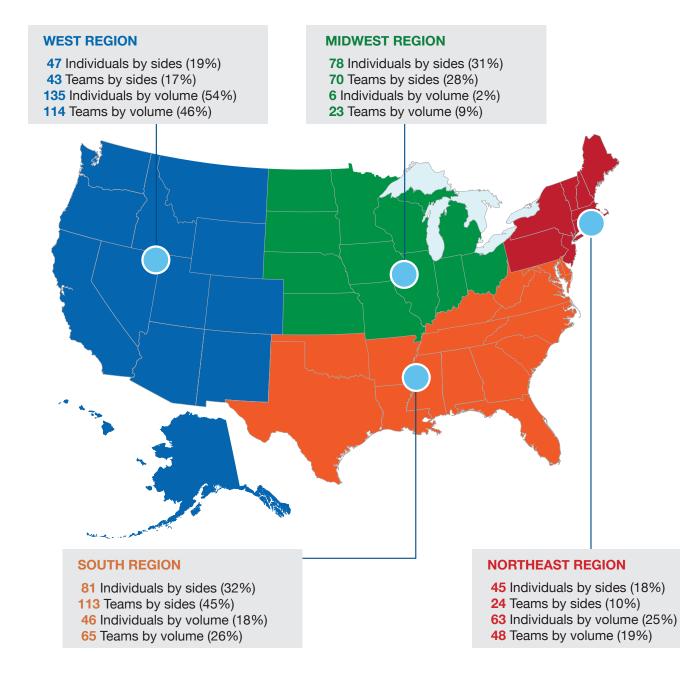

its story selection.



#### 2019 Regional Breakdown

For the fifth year in a row, the South region dominated the transaction sides rankings with 45 percent in the teams category and on the individual category, with 32 percent. The Midwest region came in closely behind on the teams category with 28 percent. The West came in third for the transaction sides with 17 percent in the teams category with the Northeast coming in last.

The Western region once again led the sales volume rankings, both for individuals with 54 percent and teams with 46 percent. The Northeast came in second for individuals by sales volume at 25 percent while the South region came in third at 18 percent. The Midwest had the fewest represented on both the individuals and teams by sales volume for the last three years.





#### 2019 - Five Year Change Total - Top 250

|                    | 2019             | 2015             |
|--------------------|------------------|------------------|
| Individuals Sides  | 54,241           | 48,884           |
| Prior Year Change  | 11%              | -                |
| Individuals Volume | \$35,018,944,079 | \$32,563,076,876 |
| Prior Year Change  | 7.5%             | -                |
| Teams Sides        | 140,474          | 97,487           |
| Prior Year Change  | 44.1%            | -                |
| Teams Volume       | \$54,941,279,989 | \$34,434,044,587 |
| Prior Year Change  | 59.6%            | -                |

#### 2019 - Five Year Change Averages - Top 250

|                    | 2019          | 2015          |
|--------------------|-------------