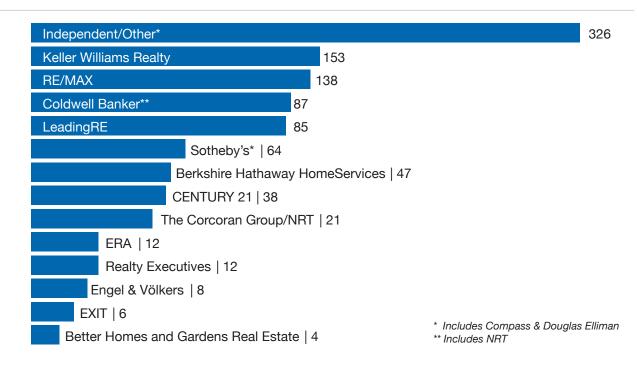

Digital Marketing Solutions
 Targeted Direct Mail
 Data Solutions
 Branded Promotional and Apparel Storefronts

RE.Deluxe.com | 800.454.7622 REHELP@DELUXE.COM

## MARKET YOUR SUCCESS IN STYLE

### We know you'll wear it well.

Capitalize on your earned success. Explore **The Thousand Brand Store** for ways to reward yourself and/or team with branded digital, social and apparel items!

THE THOUSAND

AS ADVERTISED IN THE WALL STREET JOURNAL.

POWERED BY DELUXE BRANDED MARKETING

THE THOUSAND

Share your success! Order your **The Thousand** gear today. www.realtrends1000.com

### IT'S WHAT'S linside THAT COUNTS.



Proud to be powering many of the fastest growing brokerages in the country.

www.insiderealestate.com

#### Top 250 Averages



#### Brand Breakdown - Number of Individuals/Teams





#### 2019 Brand/Independent Breakdown

| COMPANY                              | # OF SIDES | % OF SIDES | \$ VOLUME        | % OF VOLUME |
|--------------------------------------|------------|------------|------------------|-------------|
| Independent/Other*                   | 61,452     | 31.6%      | \$41,125,598,034 | 45.7%       |
| Keller Williams                      | 52,498     | 27.0%      | \$11,590,708,169 | 12.9%       |
| RE/MAX                               | 35,806     | 18.4%      | \$6,281,228,579  | 7.0%        |
| Coldwell Banker**                    | 10,644     | 5.5%       | \$7,064,035,269  | 7.9%        |
| LeadingRE                            | 10,284     | 5.3%       | \$6,645,542,629  | 7.4%        |
| Berkshire Hathaway HomeServices      | 7,586      | 3.9