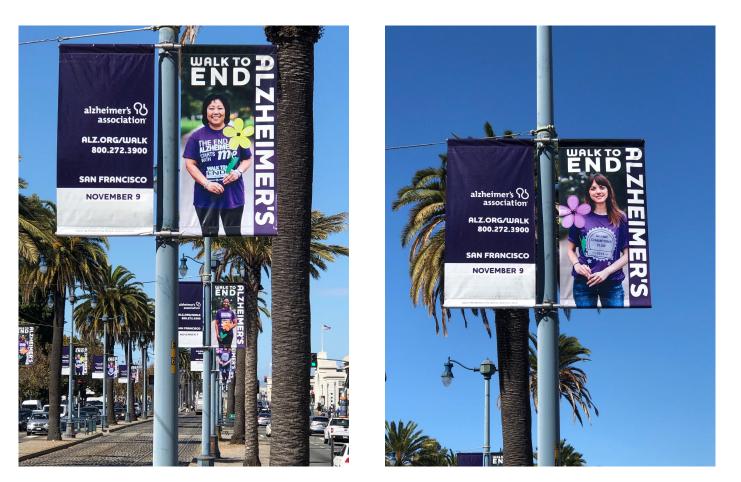

12

For the third year, 46Mile & SFC collaborated to launch an integrated multi-channel media campaign supporting the Alzheimer's Association of Nor Cal & Nevada and their *Walk to End Alzheimer's* events, including print, display, paid social, video, local TV, OOH & in-kind media.

In addition to improving YOY metrics in impressions, clicks, shares & CPC, we significantly increased the ultimate metric: registrations.

2018: + 79% over 2017. 2019: + 85% over 2018 (with a flat budget)

### Walk to End Alzheimer's | San Francisco 2019 Walk | alz.org

Come together to fight Alzheimer's! Register to walk Saturday, November 9th at Pier 27. Help raise awareness and funds for care and research. Join a team or walk individually. All Ages. All Abilities. Charity Walk. #EndALZ.