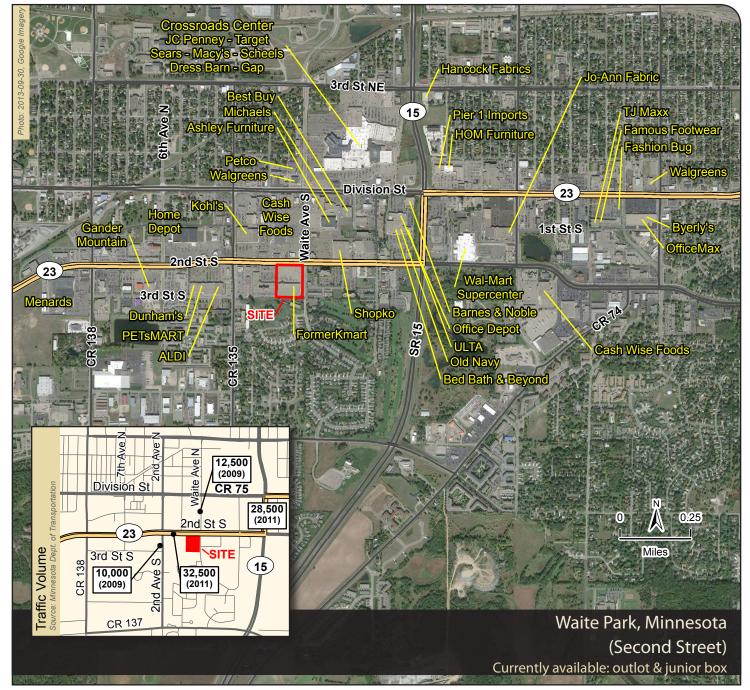

Kmart

(Second Street)

Waite Park, Minnesota

Currently available: outlot & junior box

Contact: