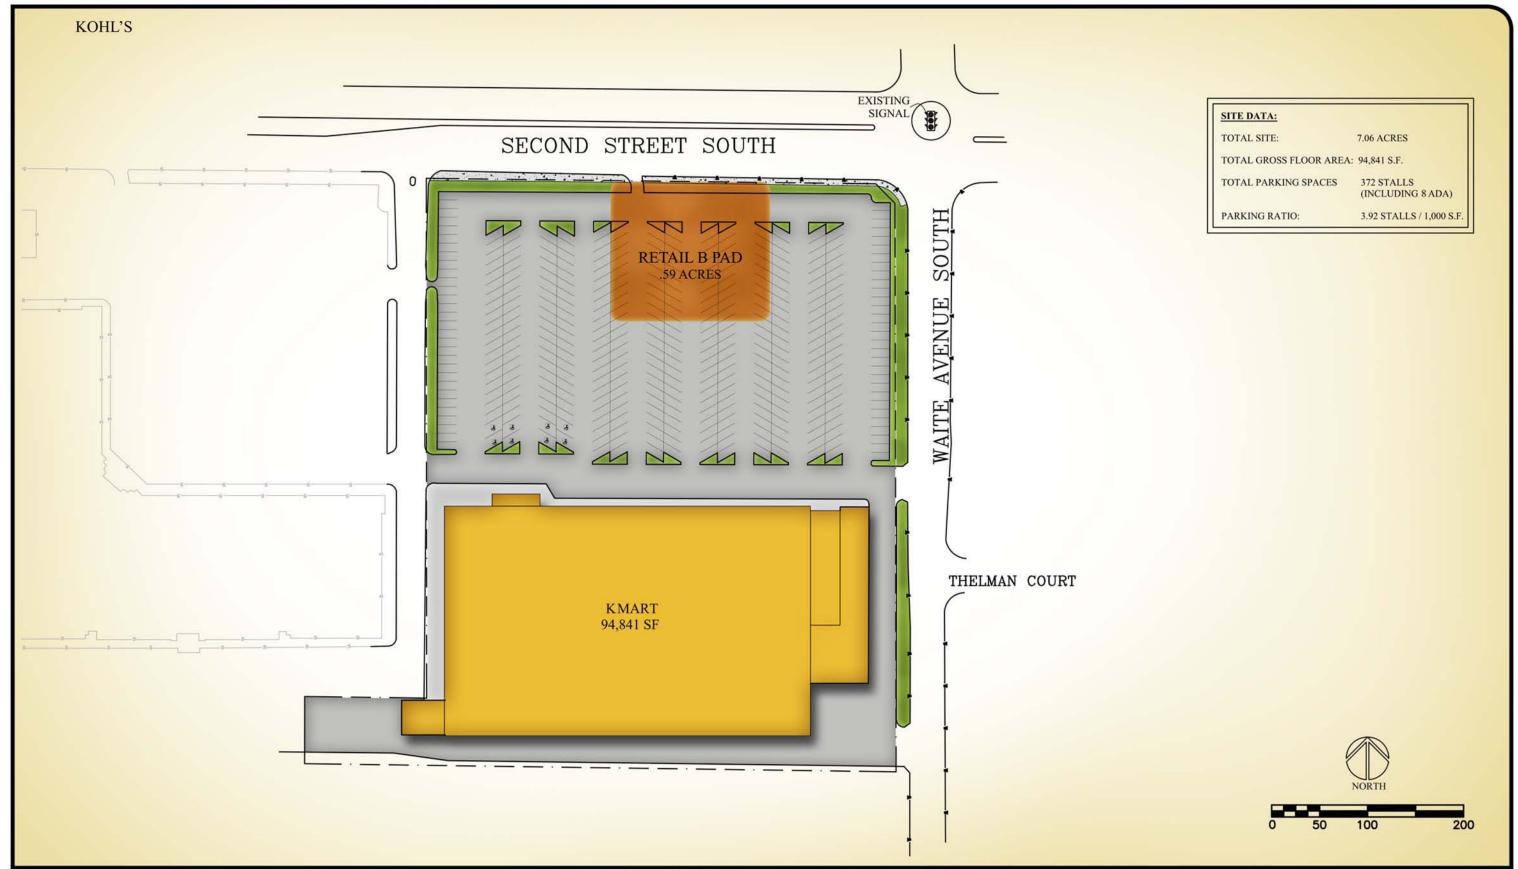

Kmart

(Second Street)

Waite Park, Minnesota

Currently available: outlot & junior box

Contact: