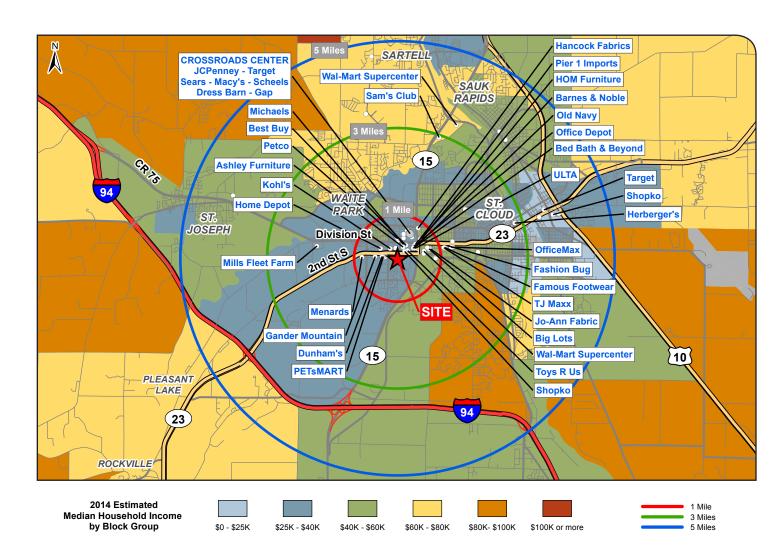

## Demographics

| Population             |          |          |          | Households                 |        |         |         |
|------------------------|----------|----------|----------|----------------------------|--------|---------|---------|
| ·<br>                  | 1 mile   | 3 miles  | 5 miles  |                            | 1 mile | 3 miles | 5 miles |
| 2019 Projection        | 6,718    | 54,294   | 100,449  | 2019 Projection            | 3,158  | 22,668  | 40,149  |
| 2014 Estimate          | 6,671    | 53,211   | 97,989   | 2014 Estimate              | 3,119  | 22,140  | 38,939  |
| 2010 Census            | 6,656    | 52,407   | 96,049   | 2010 Census                | 3,084  | 21,609  | 37,679  |
| Household Income       |          |          |          | Housing Units by Occupancy |        |         |         |
|                        | 1 mile   | 3 miles  | 5 miles  |                            | 1 mile | 3 miles | 5 miles |
| 2014 Average HH Income | \$47,774 | \$57,230 | \$59,580 | 2014 Owner-Occupied        | 42     | 52      | 53      |
| 2014 Median HH Income  | \$38,518 | \$42,719 | \$45,625 | 2014 Renter-Occupied       | 48     | 41      | 41      |
|                        |          |          |          | 2014 Vacant                | 10     | 7       | 6       |
| Family Households      |          |          |          | Employment                 |        |         |         |
|                        | 1 mile   | 3 miles  | 5 miles  |                            | 1 mile | 3 miles | 5 miles |
| 2014 Estimate          | 48       | 53       | 55       | 2014 Total Employees       | 12,291 | 37,568  | 57,212  |
| Source: ESRI - 2014    |          |          |          | (Daytime Employment)       |        |         |         |