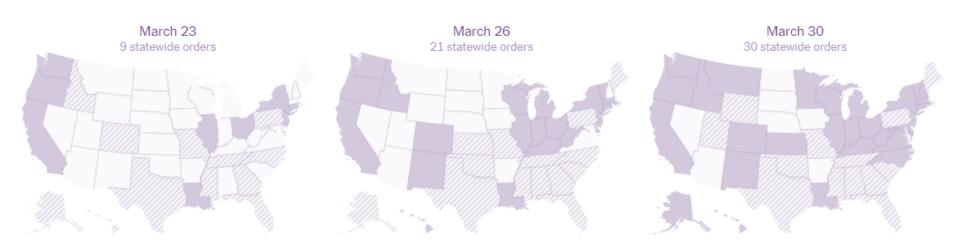

# By April 7th, at least 316M Americans under stay at home

Source: Times research, local governments and news reports.