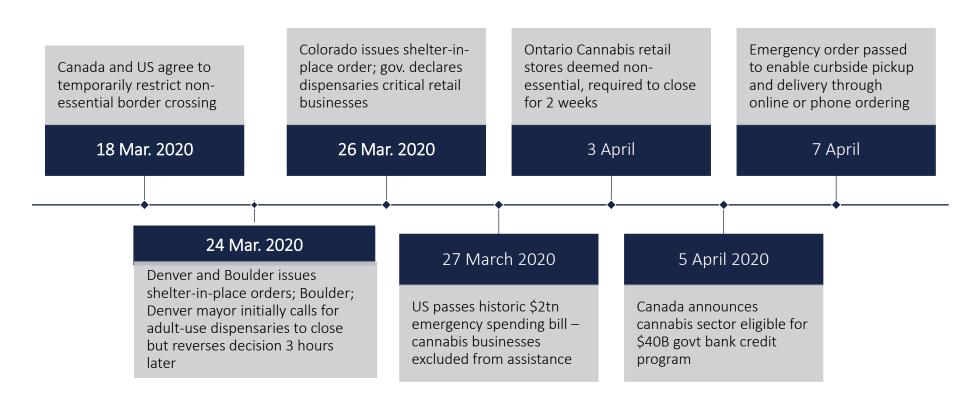

#### BDSA COVID-19 Market Update #4

April 10, 2020

Presented by: Liz Stahura, Co-Founder & President

**Special Guests:** 

Darren Bondar, President & CEO of Inner Spirit Holdings (Spiritleaf) Shannon Fender, Director of Public Affairs at Native Roots Cannabis Co. Etienne Fontan, Vice President and Co-Owner of Berkeley Patients Group





COVID-19 is impacting...

Legal Cannabis





#### **COVID-19 timeline**





#### **COVID-19 updated timeline**





# By April 7th, at least 316M Americans under stay at home



Source: Times research, local governments and news reports.



#### Status of cannabis sales by state







### Surges: Fri 3/13 (initial response), Mon 3/16, and Fri 3/20 Drop starting Sun 3/22 – smaller peaks and valleys, but below average sales



Source: BDS Analytics: Multi-state retail sample 4/9/20



# Similar trend seen across markets, including CO —drop-off a bit "delayed" in CO to Tues 3/24







## Similar trend seen across markets, including CA—sales falling below average starting Sat 3/21





## Peaks in CO and CA follow key actions in the COVID-19 timeline



BDS Analytics retail sales tracking data 4/1/2020 - Non-projected data



## Fewer shoppers, but those purchasing are still spending more







## Pi