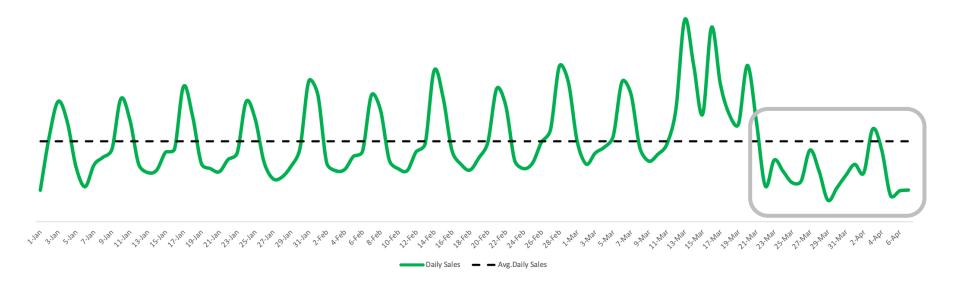

### Surges: Fri 3/13 (initial response), Mon 3/16, and Fri 3/20 Drop starting Sun 3/22 – smaller peaks and valleys, but below average sales

Source: BDS Analytics: Multi-state retail sample 4/9/20

## Peaks in CO and CA follow key actions in the COVID-19 timeline

BDS Analytics retail sales tracking data 4/1/2020 - Non-projected data