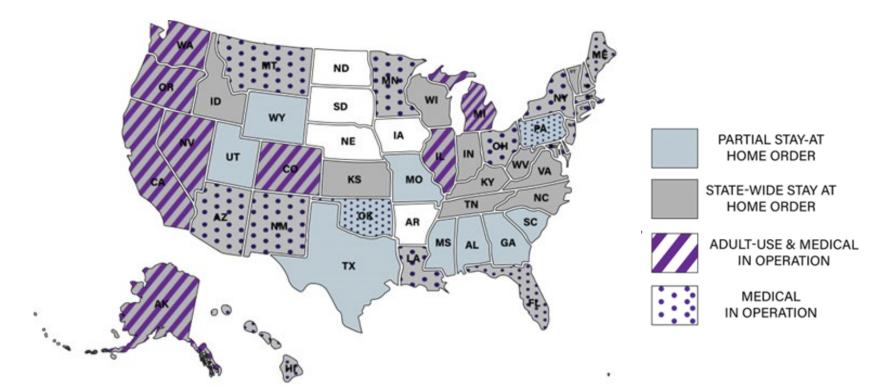

#### BDSA COVID-19 Market Update #4

April 10, 2020

Presented by: Liz Stahura, Co-Founder & President

**Special Guests:** 

Darren Bondar, President & CEO of Inner Spirit Holdings (Spiritleaf) Shannon Fender, Director of Public Affairs at Native Roots Cannabis Co. Etienne Fontan, Vice President and Co-Owner of Berkeley Patients Group





COVID-19 is impacting...

Legal Cannabis





#### **COVID-19 timeline**





#### **COVID-19 updated timeline**





# By April 7th, at least 316M Americans under stay at home



Source: Times research, local governments and news reports.



#### Status of cannabis sales by state







### Surges: Fri 3/13 (initial response), Mon 3/16, and Fri 3/20 Drop starting Sun 3/22 – smaller peaks and valleys, but below average sales



Source: BDS Analytics: Multi-state retail sample 4/9/20



# Similar trend seen across markets, including CO —drop-off a bit "delayed" in CO to Tues 3/24







## Similar trend seen across markets, including CA—sales falling below average starting Sat 3/21





## Peaks in CO and CA follow key actions in the COVID-19 timeline



BDS Analytics retail sales tracking data 4/1/2020 - Non-projected data



## Fewer shoppers, but those purchasing are still spending more







## Pickup + Delivery stabilizing hovering at less than 50% of sales



BDS Analytics retail sales tracking data 4/1/2020 - Non-projected data



#### Now for our special segm