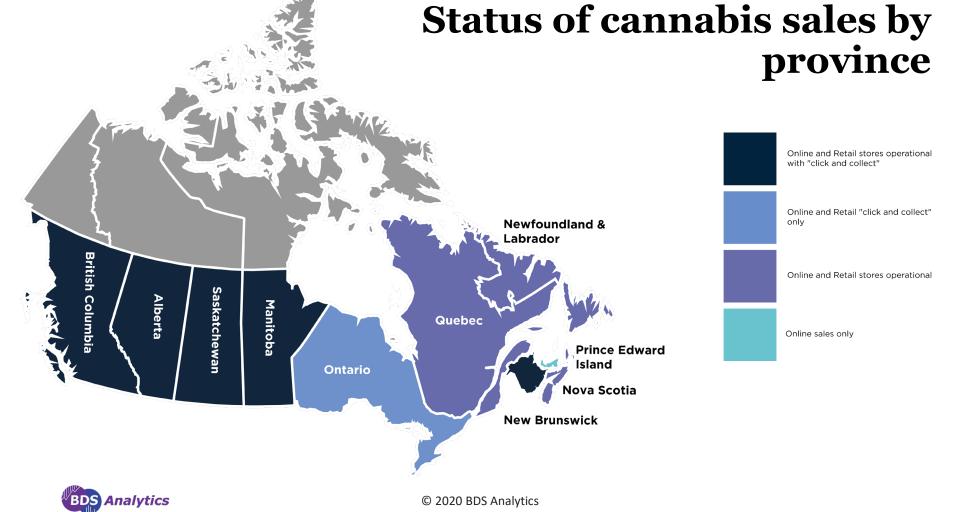

#### BDSA COVID-19 Market Update #4

April 10, 2020

Presented by: Liz Stahura, Co-Founder & President

**Special Guests:** 

Darren Bondar, President & CEO of Inner Spirit Holdings (Spiritleaf) Shannon Fender, Director of Public Affairs at Native Roots Cannabis Co. Etienne Fontan, Vice President and Co-Owner of Berkeley Patients Group





COVID-19 is impacting...

Legal Cannabis





#### **COVID-19 timeline**





#### **COVID-19 updated timeline**





# By April 7th, at least 316M Americans under stay at home



Source: Times research, local governments and news reports.



#### Status of cannabis sales by state







### Surges: Fri 3/13 (initial response), Mon 3/16, and Fri 3/20 Drop starting Sun 3/22 – smaller peaks and valleys, but below average sales



Source: BDS Analytics: Multi-state retail sample 4/9/20



# Similar trend seen across markets, including CO —drop-off a bit "delayed" in CO to Tues 3/24







## Similar trend seen across markets, including CA—sales falling below average starting Sat 3/21





## Peaks in CO and CA follow key actions in the COVID-19 timeline



BDS Analytics retail sales tracking data 4/1/2020 - Non-projected data



## Fewer shoppers, but those purchasing are still spending more







## Pickup + Delivery stabilizing hovering at less than 50% of sales



BDS Analytics retail sales tracking data 4/1/2020 - Non-projected data



#### Now for our special segment.