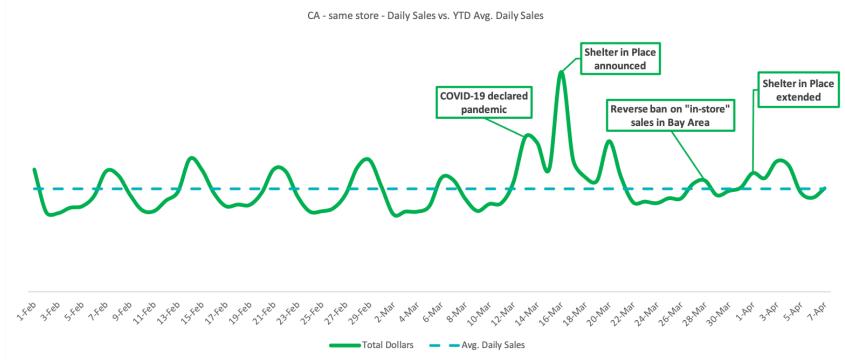

## Similar trend seen across markets, including CA—sales falling below average starting Sat 3/21

## Peaks in CO and CA follow key actions in the COVID-19 timeline

BDS Analytics retail sales tracking data 4/1/2020 - Non-projected data