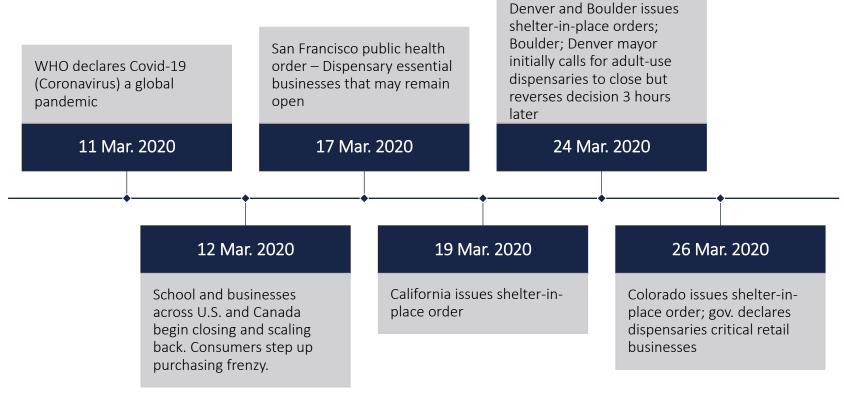

#### BDSA COVID-19 Market Update #4

April 10, 2020

Presented by: Liz Stahura, Co-Founder & President

**Special Guests:** 

Darren Bondar, President & CEO of Inner Spirit Holdings (Spiritleaf) Shannon Fender, Director of Public Affairs at Native Roots Cannabis Co. Etienne Fontan, Vice President and Co-Owner of Berkeley Patients Group





COVID-19 is impacting...

Legal Cannabis





#### **COVID-19 timeline**





#### **COVID-19 updated timeline**





# By April 7th, at least 316M Americans under stay at home



Source: Times research, local governments and news reports.



#### Status of cannabis sales by state







### Surges: Fri 3/13 (initial response), Mon 3/16, and Fri 3/20 Drop starting Sun 3/22 – smaller peaks and valleys, but below average sales



Source: BDS Analytics: Multi-state retail sample 4/9/20



# Similar trend seen across markets, including CO —drop-off a bit "delayed" in CO to Tues 3/24







## Similar trend seen across markets, including CA—sales falling below average starting Sat 3/21





## Peaks in CO and CA follow key actions in the COVID-19 timeline



BDS Analytics retail sales tracking data 4/1/2020 - Non-projected data



## Fewer shoppers, but those purchas