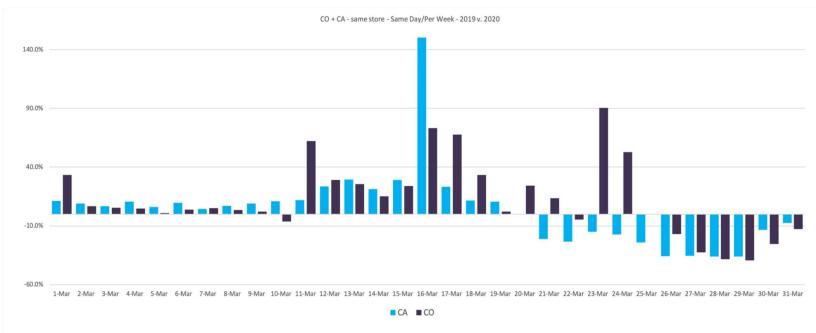

# Similar trend seen across markets, including CO —drop-off a bit "delayed" in CO to Tues 3/24

## Peaks in CO and CA follow key actions in the COVID-19 timeline

BDS Analytics retail sales tracking data 4/1/2020 - Non-projected data