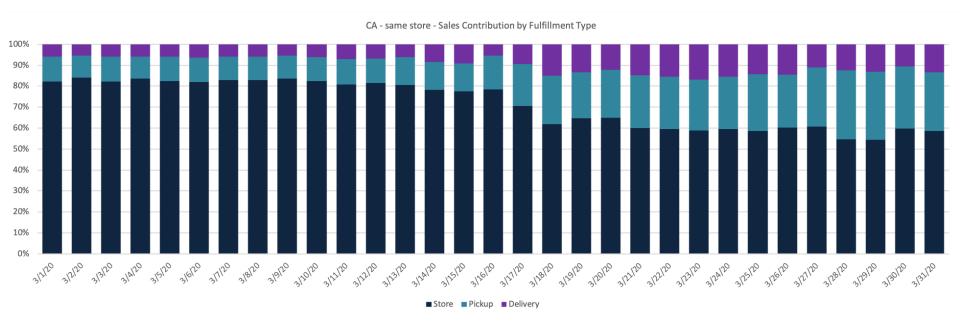

## Pickup + Delivery stabilizing hovering at less than 50% of sales

BDS Analytics retail sales tracking data 4/1/2020 - Non-projected data