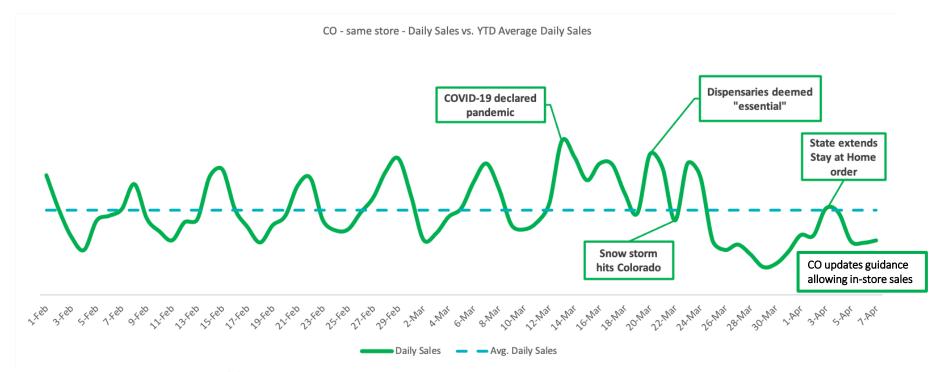

# Similar trend seen across markets, including CO —drop-off a bit "delayed" in CO to Tues 3/24

## Peaks in CO and CA follow key actions in the COVID-19 timeline

BDS Analytics retail sales tracking data 4/1/2020 - Non-projected data