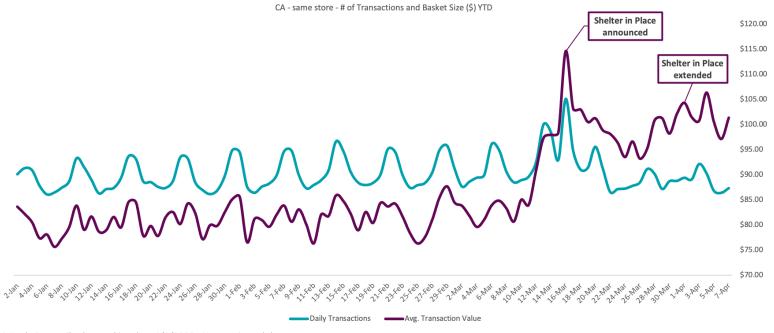

imeline**





# By April 7th, at least 316M Americans under stay at home



Source: Times research, local governments and news reports.



#### Status of cannabis sales by state







### Surges: Fri 3/13 (initial response), Mon 3/16, and Fri 3/20 Drop starting Sun 3/22 – smaller peaks and valleys, but below average sales



Source: BDS Analytics: Multi-state retail sample 4/9/20



# Similar trend seen across markets, including CO —drop-off a bit "delayed" in CO to Tues 3/24







## Similar trend seen across markets, including CA—sales falling below average starting Sat 3/21





## Peaks in CO and CA follow key actions in the COVID-19 timeline



BDS Analytics retail sales tracking data 4/1/2020 - Non-projected data



## Fewer shoppers, but those purchasing are still spending more







## Pickup + Delivery stabilizing hovering at less than 50% of sales



BDS Analytics retail sales tracking data 4/1/2020 - Non-projected data



#### Now for our special segment...



Darren Bondar
President & CEO
Inner Spirit Holdings
(Spiritleaf)



Shannon Fender
Director of Public Affairs
Native Roots Cannabis Co.



Etienne Fontan, Vice President & Co-Owner Berkeley Patients Group



#### **Next Week:**

- Supply Chain Shock
  - Wholesale price changes
  - Shortages & Out of Stock
  - Reduced retailer networks

SPECIAL GUESTS TO BE ANNOUNCED!



# IT'S A NEW GAME. What does that mean for your business?

Contact:

BDS Analytics info@bdsanalytics.com