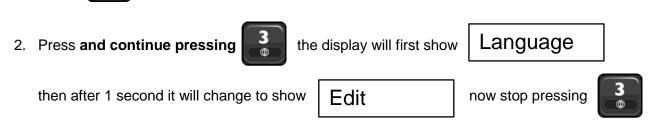

On the pre-set count keypad;

3. The display will then show the current sound setting, either;

or 
$$0 = English$$
or  $1 = French$ 
or  $2 = German$ 
or  $3 = Spanish$ 
or  $4 = Italian$ 

To change the language to German press