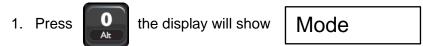

On the pre-set count keypad;

3. The display will then show the current sound setting, either;

or 
$$0 = English$$
or  $1 = French$ 
or  $2 = German$ 
or  $3 = Spanish$ 
or  $4 = Italian$ 

To change the language to German press