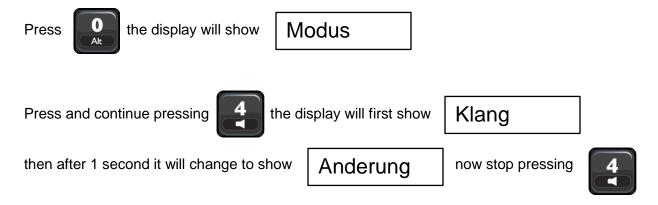

## With the language set to German:

On the pre-set count keypad;

The display will then show the current sound setting, either;

Select the desired volume level (1 to 6) by pressing a number 1 to 6.

After selecting the desired volume press Enter to return to normal operation.