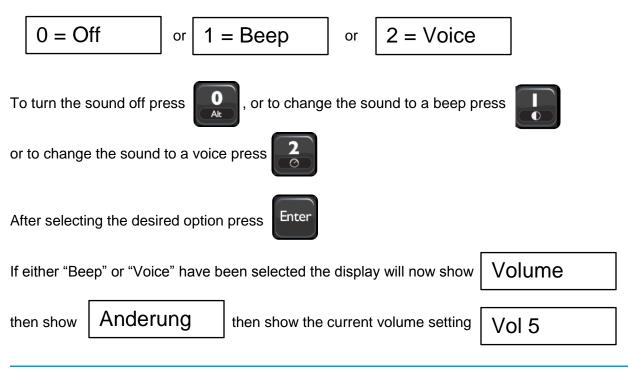

## With the language set to German:

On the pre-set count keypad;

The display will then show the current sound setting, either;

Select the desired volume level (1 to 6) by pressing a number 1 to 6.

After selecting the desired volume press Enter to return to normal operation.