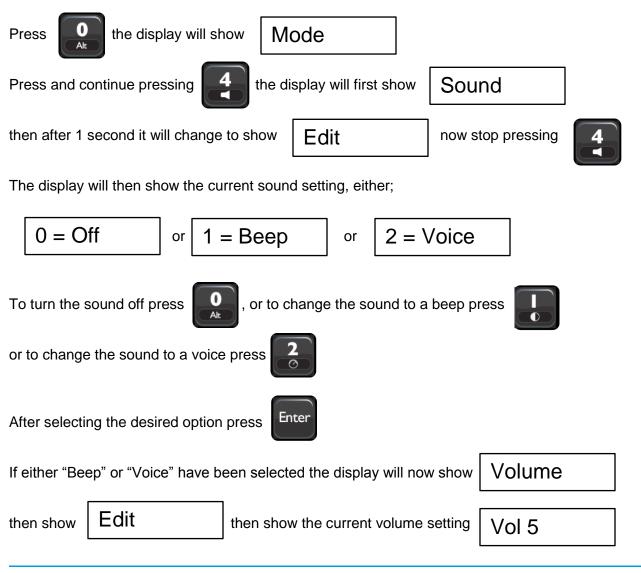

## In English:

On the pre-set count keypad;

Select the desired volume level (From 1 to 6) by pressing a number 1 to 6.

After selecting the desired volume press

to return to normal operation.