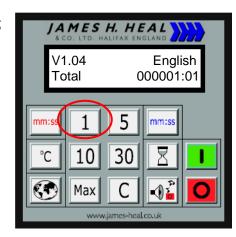

Switch the Accudry2 on. The controller will automatically go through its 3 start up screens.

 V3.8
 (B09)
 HW:A

 Second screen
 Accudry2
 417

 James H. Heal
 V1.04
 English

 Total
 000001:01

When the third screen which shows the current language is displayed;

Press the number 1 button

Pressing button number 1 again turns the reversing mode on/off . Reversing mode is on when  $\uparrow\downarrow$  is displayed at the top left of the screen.

Reversing on

↑↓ V1.04 English 000 Temp 22.0°C