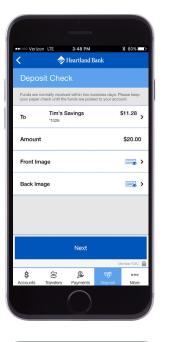

**Step 3:** 1 Choose which account you would like to deposit the funds into.

Step 4: 1 Enter the amount of the check to be deposited.

Next, you will need to take a photo of the front and back of the check.

**Step 6:** You must first endorse the back of your check. To prevent duplicate deposits, we recommend writing "For Mobile Deposit Only" above your signature. Once the check is signed, take a photo of the back. **Step 7:** Review the deposit details. If everything is correct, select "Next" to confirm your deposit.