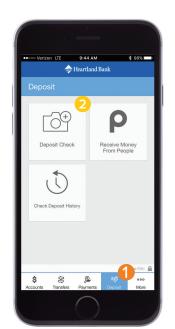

**Step 1:** Open the HB Mobile app and log in with your username and password. **Step 2: 1** Once logged in, select "Deposit" from the main menu on the bottom of the screen.

2 Select the "Deposit Check" option.