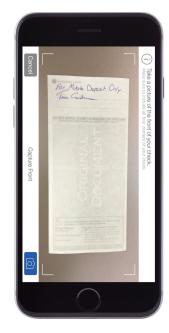

**Step 6:** You must first endorse the back of your check. To prevent duplicate deposits, we recommend writing "For Mobile Deposit Only" above your signature. Once the check is signed, take a photo of the back. **Step 7:** Review the deposit details. If everything is correct, select "Next" to confirm your deposit.