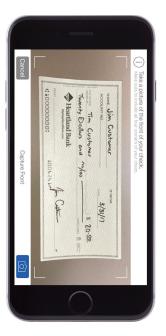

## Heartland Bank | Mobile Deposit User Guide

\* 80% ••••• Verizon LTE 3:48 PM Confirm Deposit Tim's Savings \*1029 \$11.28 \$20.00 business days. Please keep your paper Confirm Member FDIC

**Step 5:** Using your phone's camera, make sure to include all four corners of the check.