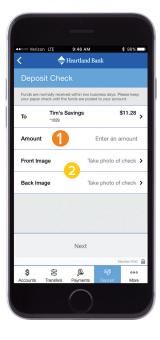

**Step 3:** 1 Choose which account you would like to deposit the funds into.

Step 4: 1 Enter the amount of the check to be deposited.

Next, you will need to take a photo of the front and back of the check.