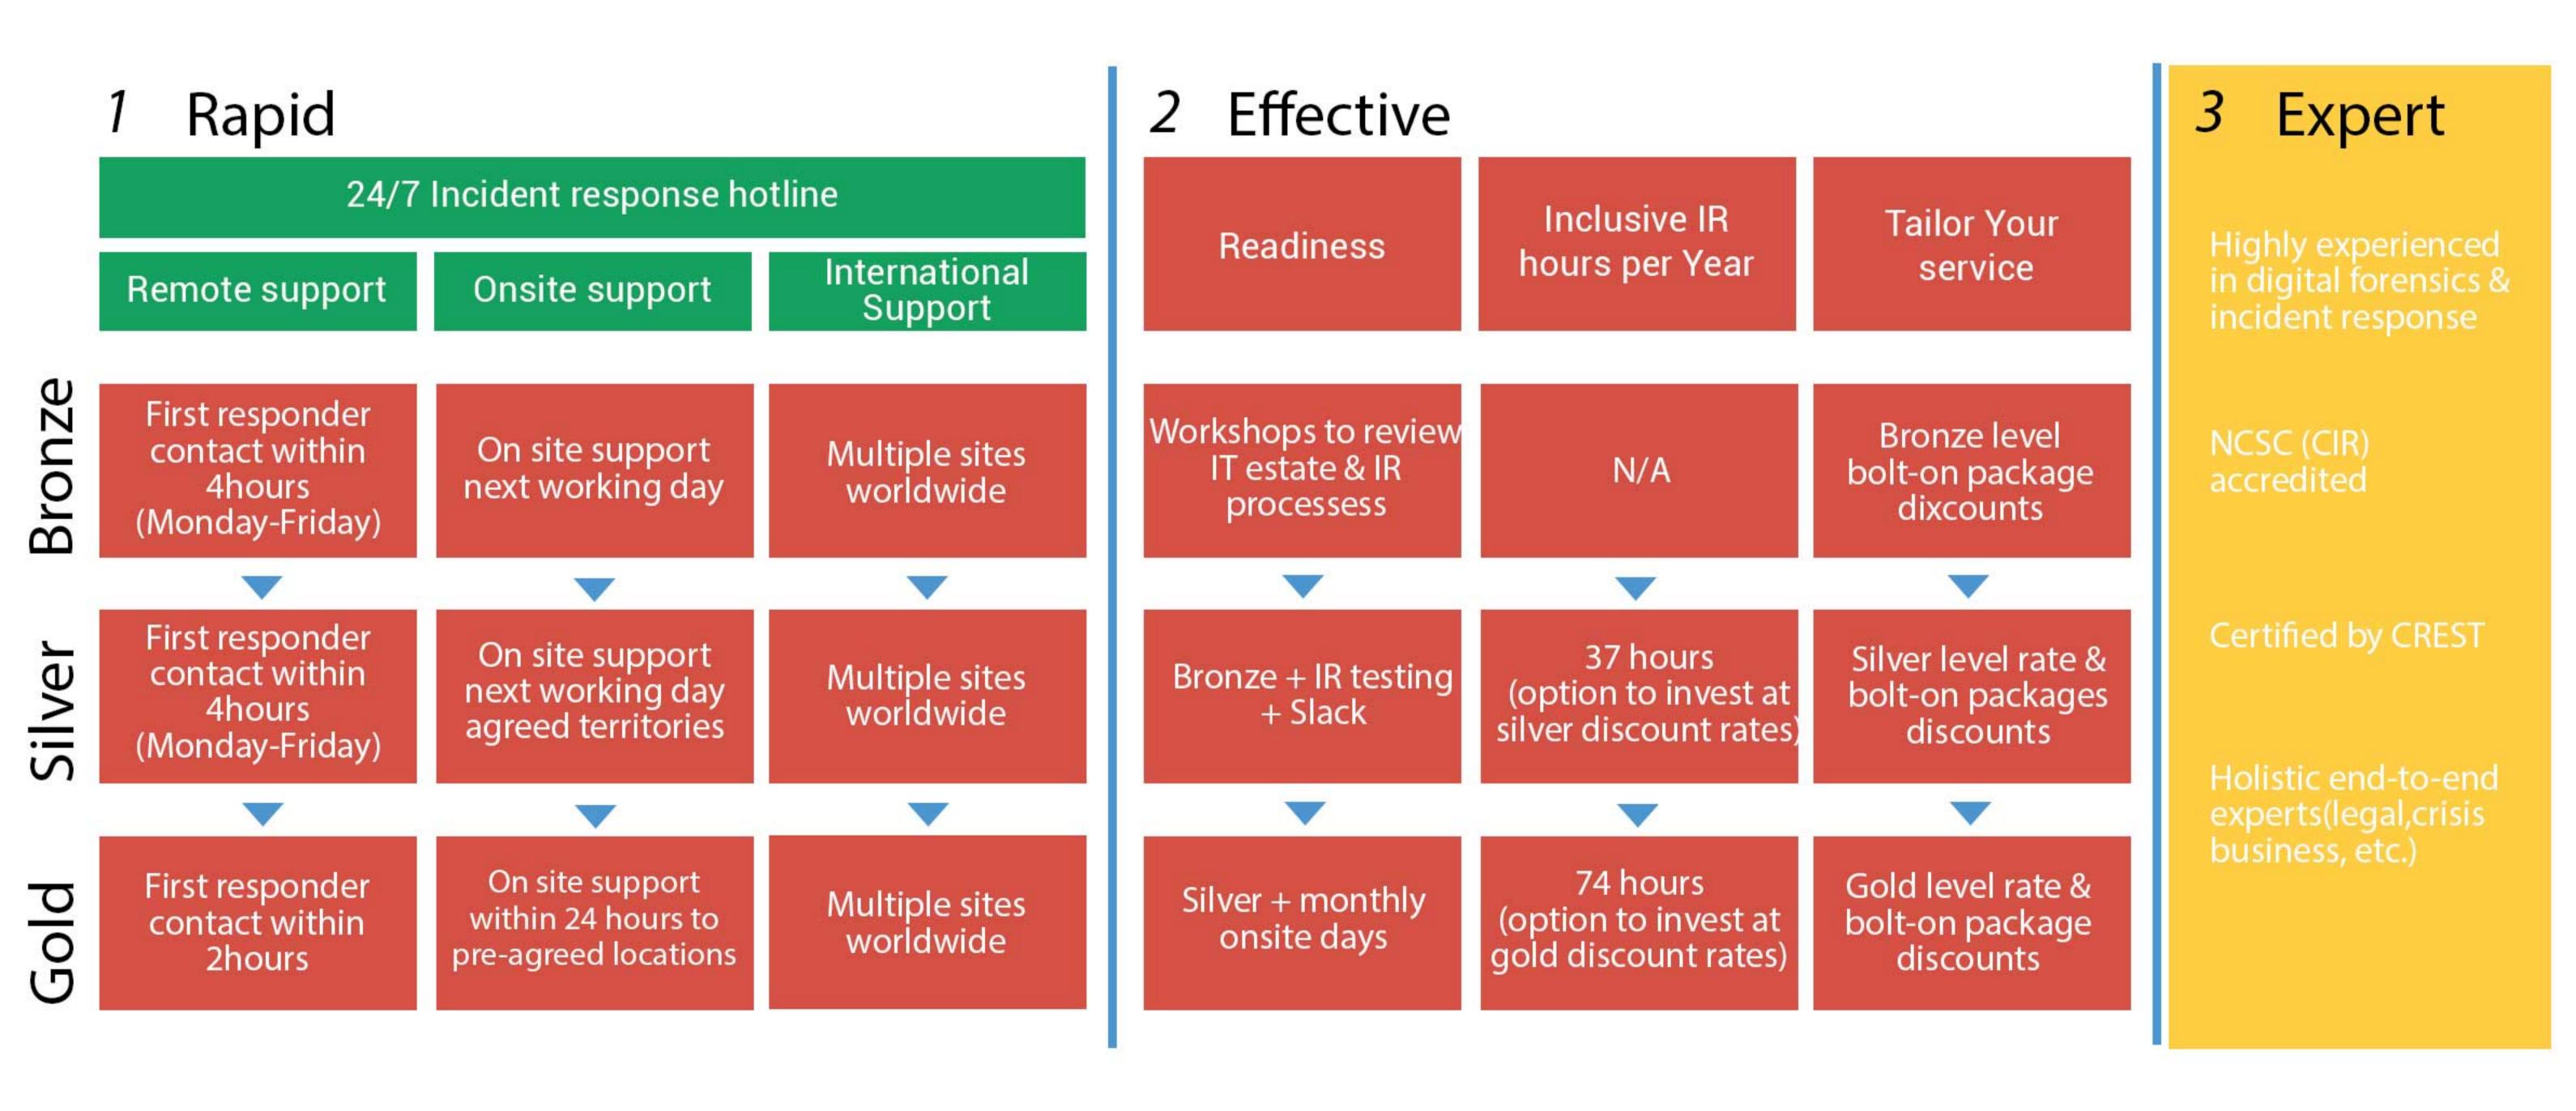

# Managed Incident Response (IR)

Secure Cloud Services for your online business since 1999. .Reliable .Secure .Speed .Scalable .Manageable .Compliant













Recovery

Post Incident Activity



24x7x365 Incident Response



Legal, human resources, & regulatory concerns

## +91-22-67111555

# XcellSecure | Managed Incident Response (IR)

#### Incident Response Breach Stats

77%

NO FORMAL INCIDENT **RESPONSE PLAN** 

~ 191 DAYS

TO DETECT AND **IDENTIFY A BREACH** 

### Incident Response Retainers





~ 66 DAYS

TO FULLY CONTAIN A DATA BREACH

# \$3.62 Million

AVERAGE COST OF DATA BREACH IN 2018

#### sales@xcellhost.cloud





TARGETED PHISHING AS BIGGEST THREAT

+91-22-67111555 (24)