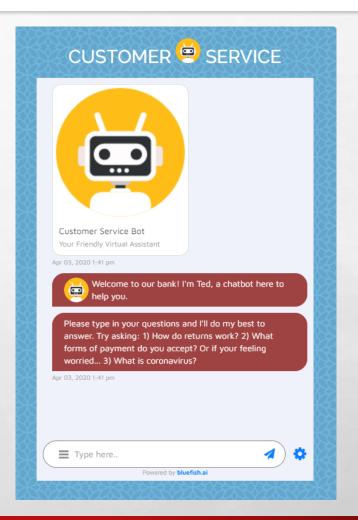

#### **The Chatbot Solution**

- Perfect partner during times of crisis. Updates on crisis impact for business services and products
- Starts conversations and answer initial questions without human intervention
- Gather enough information for next steps
- Keeps customers engaged

- 1. Sign up with a chatbot building platform
- 2. Create a new bot and give it a name
- 3. Add FAQs for your bot

bluefish.ai

4. Personalize your bot with an avatar and color theme