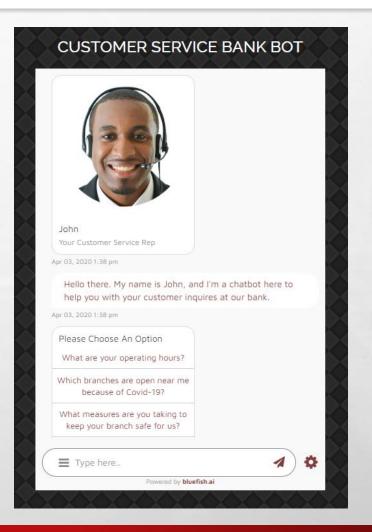

#### **Common Problem**

bluefish.ai

- **Communication.** 
  - **Customers can't get hold of Bank representatives** 
    - **Banks understaffed**
  - **Bank employees get the same boring questions** 
    - **Bank location/hours**

#### **The Chatbot Solution**

- Perfect partner during times of crisis. Updates on crisis impact for business services and products
- Starts conversations and answer initial questions without human intervention
- Gather enough information for next steps
- Keeps customers engaged