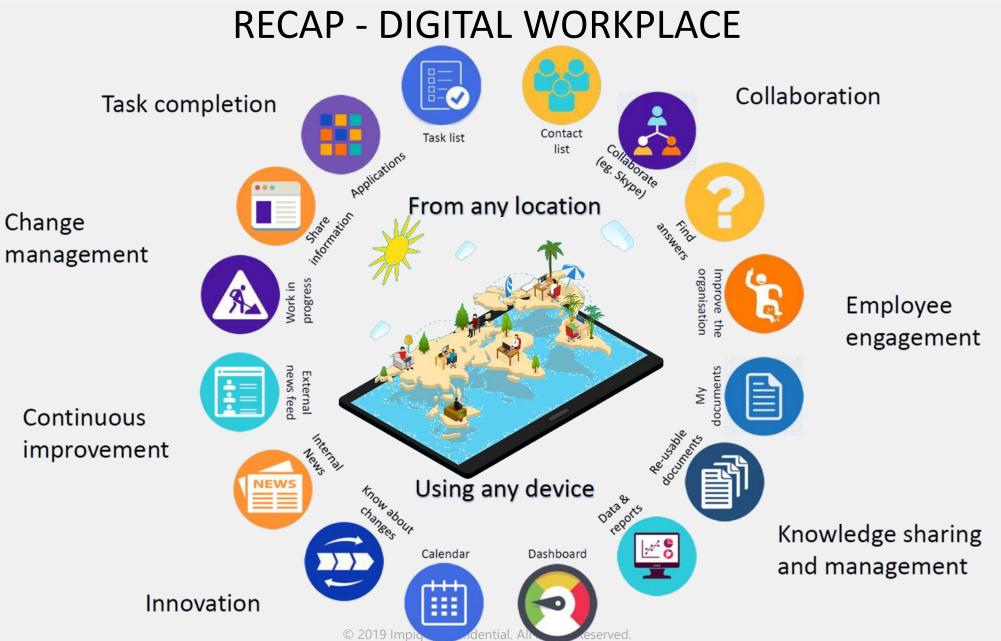

## Homework

Use this slide deck to help you identify what you need for an improved next gen Digital Employee Experience

Focus on Collaboration, Communication and Contribution

Start with an experience in mind and not a web portal in mind