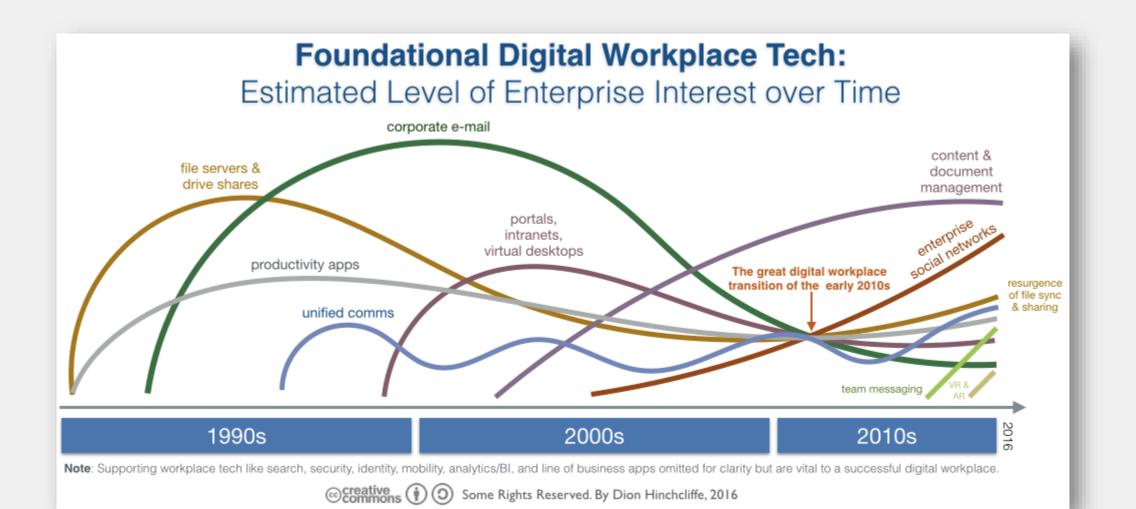

#### BUT AT WORK – DO WE FEEL STUCK IN THE '90s?

X Microsoft Word 1 Do you want to save changes you made to Document !? Save Don't Save Cancel 

For an intranet site you need to determine if you're engaging employees by allowing them to interact, share and collaborate

#### OH THE PATTERN!!

Every few years as orgs adopt trends that provide productivity quick wins; they then, shift their attention to another set

Info@impigertech.com

**REALITY CHECK – INTRANET!!!** 

Complicated

# I'm not afraid of using the "i word" intranet And I'm ready to move on to "DEX" -**Digital Employee Experience**

#### **INTRANET JOURNEY...**

Modern intranets are now more important than ever, to deliver key tools, and to provide an enterprise front door

A digital workplace consists of the set of tools, platforms and environments for work.