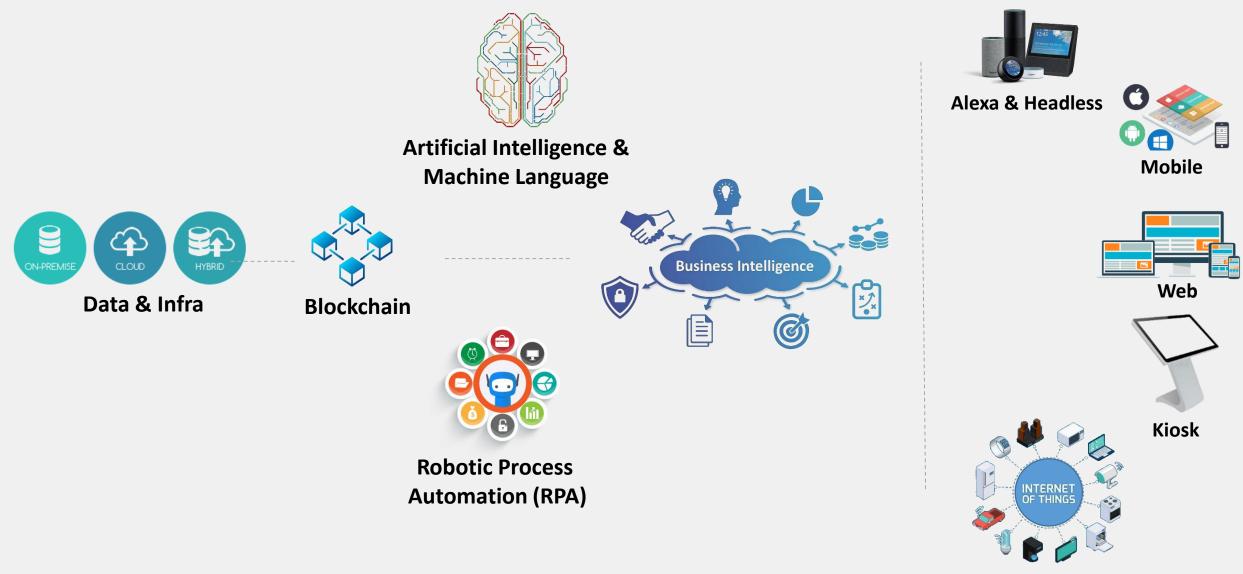

## DIGITAL EMPLOYEE EXPERIENCE SOLUTION

## WHAT IS PEOPLE1

Employee Collaboration in the Digital Workplace

People1 brings in collaborative environment between employees and employer

- ▶ Get more from conversations post messages, timelines, poll and much more
- Quick snapshot of activities, to dos, meetings in an interesting way
- Innovative intranet with latest updates
- Top stories posted by team and management
- Ease of access to trending documents without hassle