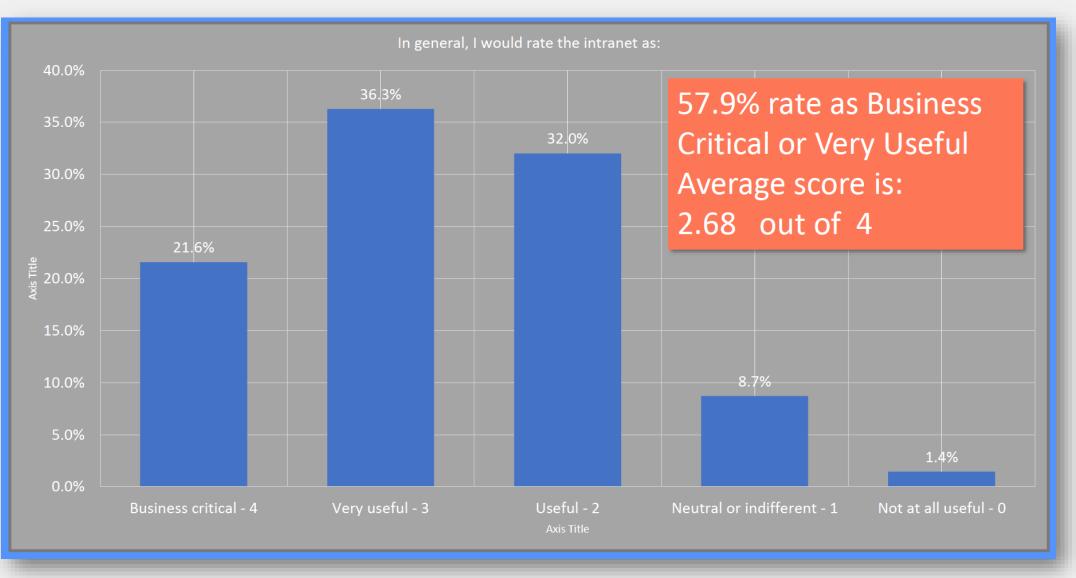

#### WOULD YOU SEE VALUE... YES...

© 2019 Impiger Confidential. All Rights Reserved.

1.972.346.8186

- 6672 responses from real intranet users
- DNA ranked #4 overall (316 surveys)
- Ranked #2 for home page (from more than 250 organisations)
- 95% "Agree" or "Strongly Agree" to the question, "I like the intranet homepage."
- Information and resource links that are targeted to users categorized into one of 9 distinct profiles.
- 100% of associates are accessing DNA an average of 3 times per day and viewing an average of 3 pages per visit during tax season.