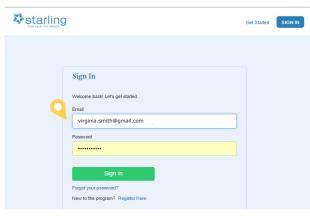

## 6. Sign in by using your e-mail and password.

Copyright © Starling Minds Inc. members@starlingminds.com starlingminds.com 887 Great Northern Way Vancouver, BC V5T 4T5

When a family member struggles with mental health issues, it affects the whole family. Your organization has made it possible for you to support your loved ones by referring them to the Starling program. Referrals allow access to all the tools and courses, and they are completely free. Simply follow the steps below to send them an invitation to the Starling Community.