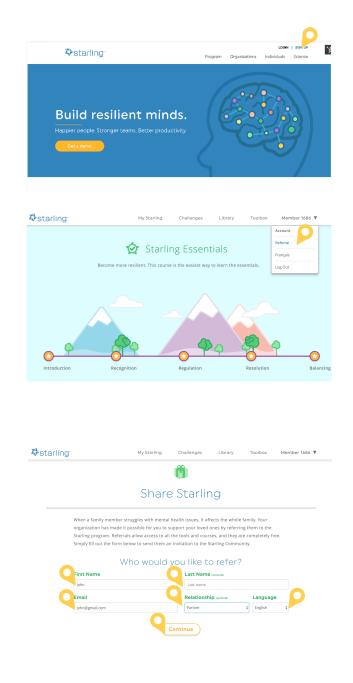

1. First register for the Starling program and then sign in.

2. Click your name on the top right corner, and select "Referral" from the drop down menu.

3. Fill in the first name, last name, and the e-mail address of the person you want to refer. Select your relationship and the primary language of the person you want to refer.