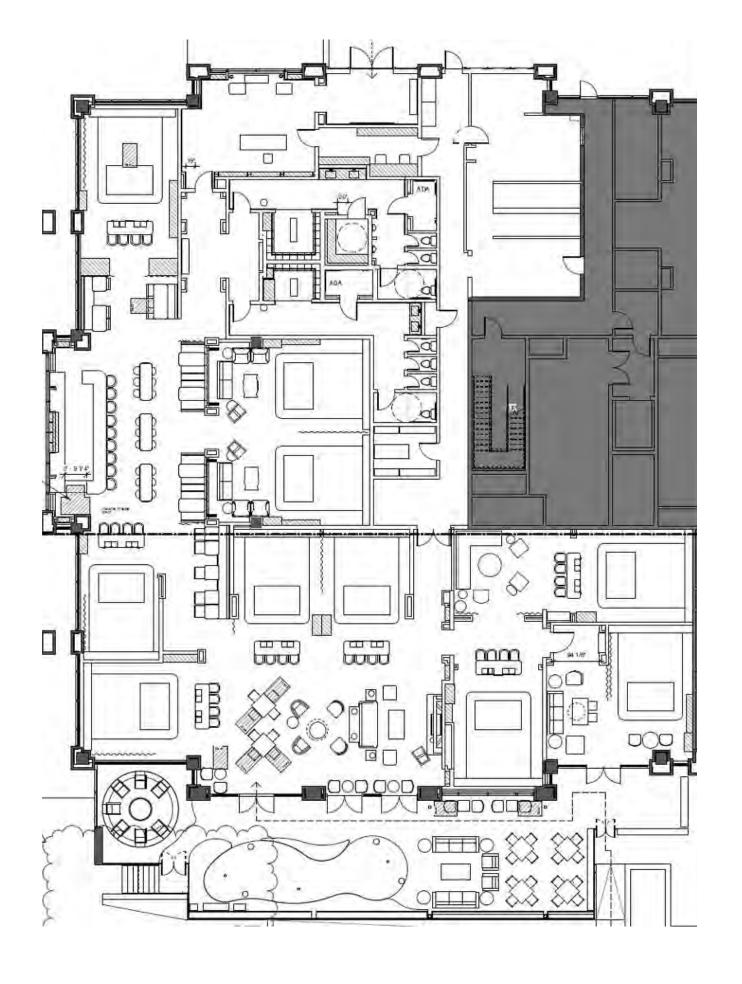

Atlanta, GA

Two Buckhead Plaza

Located in the heart of Buckhead, our club features a convenient offstreet bag drop and valet parking stand. We partnered with ai3, the architecture and design firm behind several of Atlanta's most admired and sought-after restaurants to help lay out the space. The club spans roughly 12,000 square feet and includes a large patio that looks out onto Peachtree Road, diagonal from burger restaurant Shake Shack and next door to King + Duke.