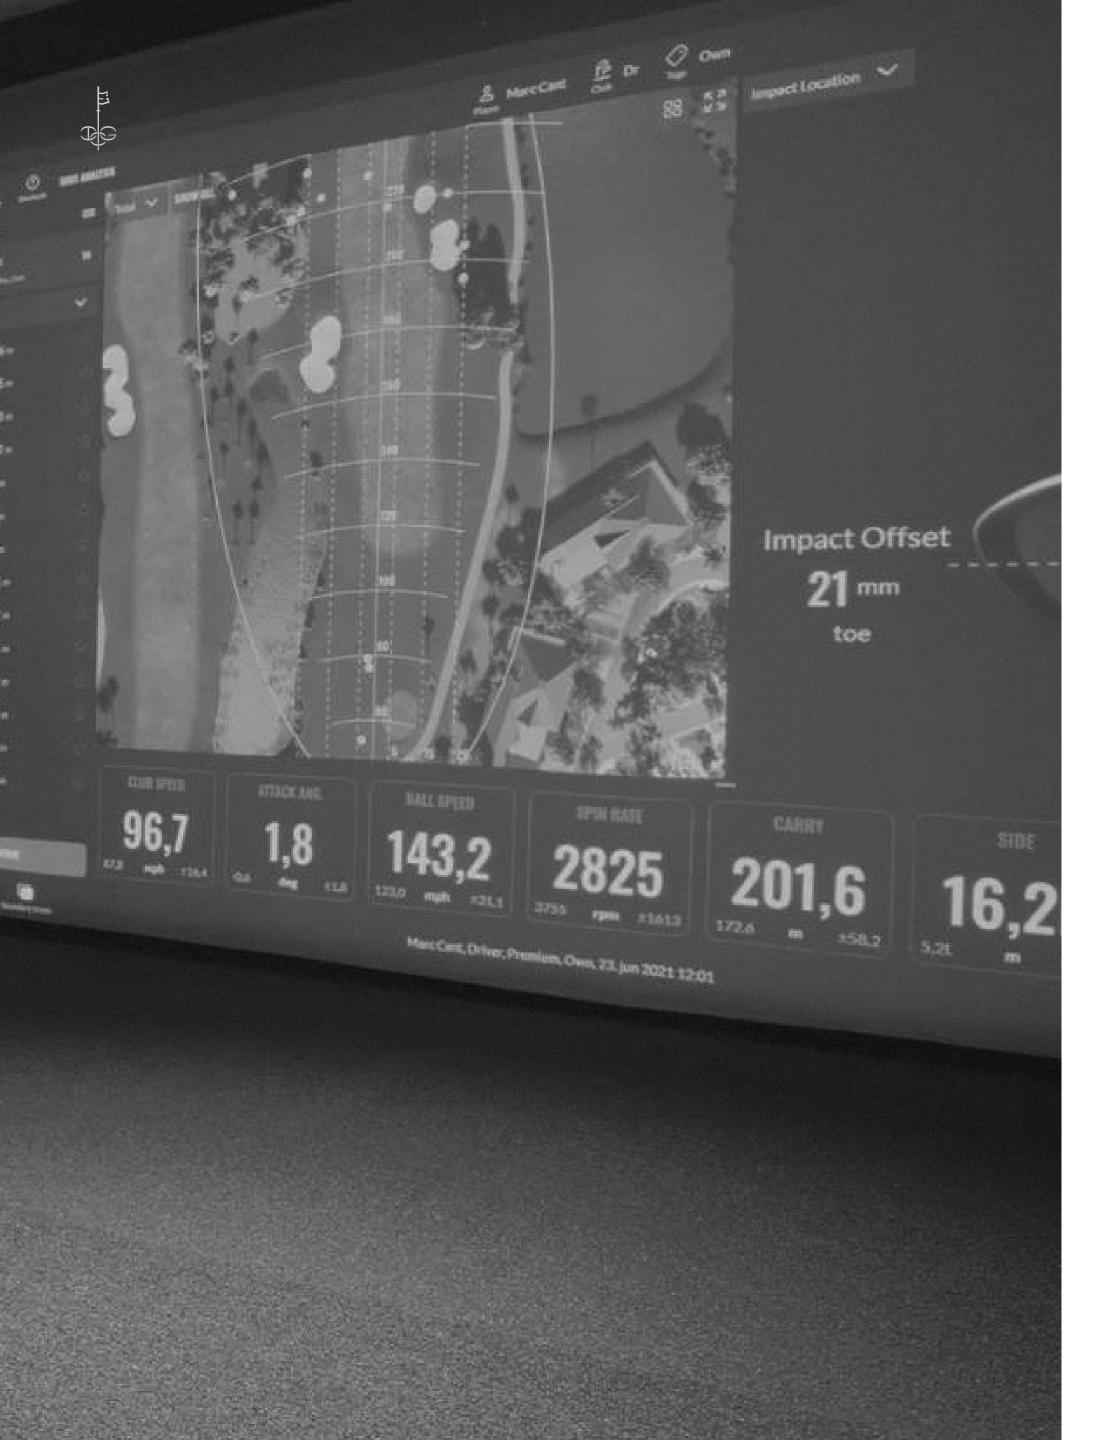

### TrackMan

Everything matters, but the golf experience matters the most.

Intown Golf Club exclusively offers the most advanced technology using TrackMan simulators throughout the property. This represents the very best practice tool and accurate golf experience for our members.

### Live-Shot Analysis

Data-driven analysis using radar, camera and video

### Video Recordings

Up to six camera angles recorded for video output via the app

### World-Class Course Play

200+ iconic courses from around the world available to play

### Shot Optimizer

Shots individually assessed to point out what needs work

### Impact Data

30+ data points on impact and ball-flight tracking

### Contests & Competition

Compete virtually in global tournaments and contests