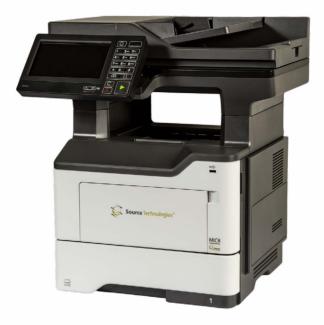

## The ST9822 Multi-Function Secure Check Printer is ideal for check printing environments that also need fax, auto document feeder and copy functions.

Our ability to design our products to keep pace with innovations in laser printers has delighted our customers who need on-demand, secure check printing and desire the multi-functions of fax, copy, and color scanning. The ST9822 Multi-Function, Secure MICR Check Printer is the ideal, affordable solution for multi-purpose print needs. It has a small footprint; prints up to 38 pages per minute; fast first page to print at 6.5 seconds; prints on both sides of the page with integrated duplex capability; offers easy access to front-load supplies and is powered by a standard multi-core processor and full gigabyte of memory.