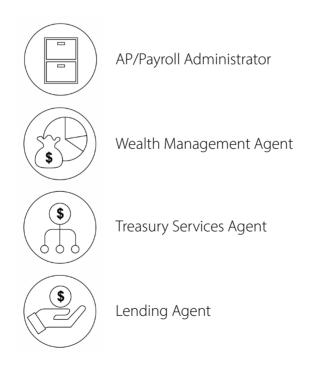

## Why Pay More To Do It The Hard Way?

Businesses that disburse checks and secure documents as an important part of serving their customers have found increased security, less cost, and a true lift in productivity through the automation of their on-demand check printing process. The key to these efficiencies and improved customer service are simply realized with the utilization of secure MICR laser printers that print all the essentials of a secure check on blank check stock.

Our customers who serve others by printing checks in these business environments love the trifecta gains - *increased security, less cost, and a true lift in productivity* - from the ST9822 MICR Check Printer: