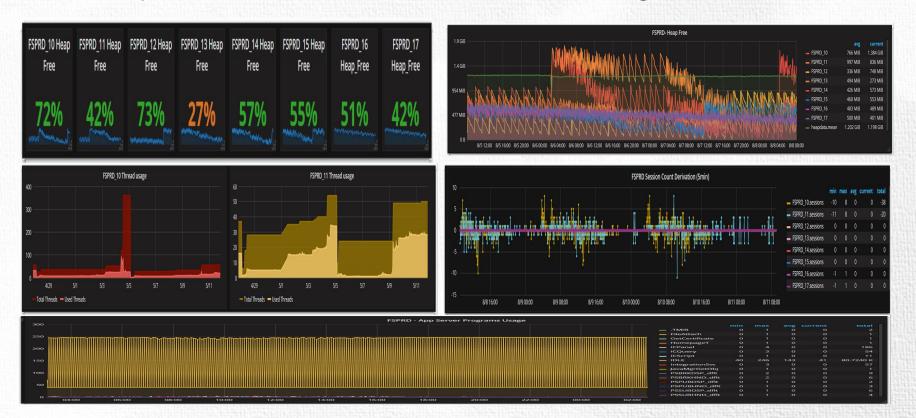

# Astute's monitoring services

Astute believes robust monitoring is backbone of successful managed services. We have specialized toolset built for continuous monitoring.