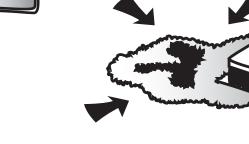

left on the surface, apply a

small amount on the area and firmly swirl the broom over the area until zero residue is achieved. **NOTA:** En caso de algún

residuo en la superficie, aplicar una pequeña cantida.