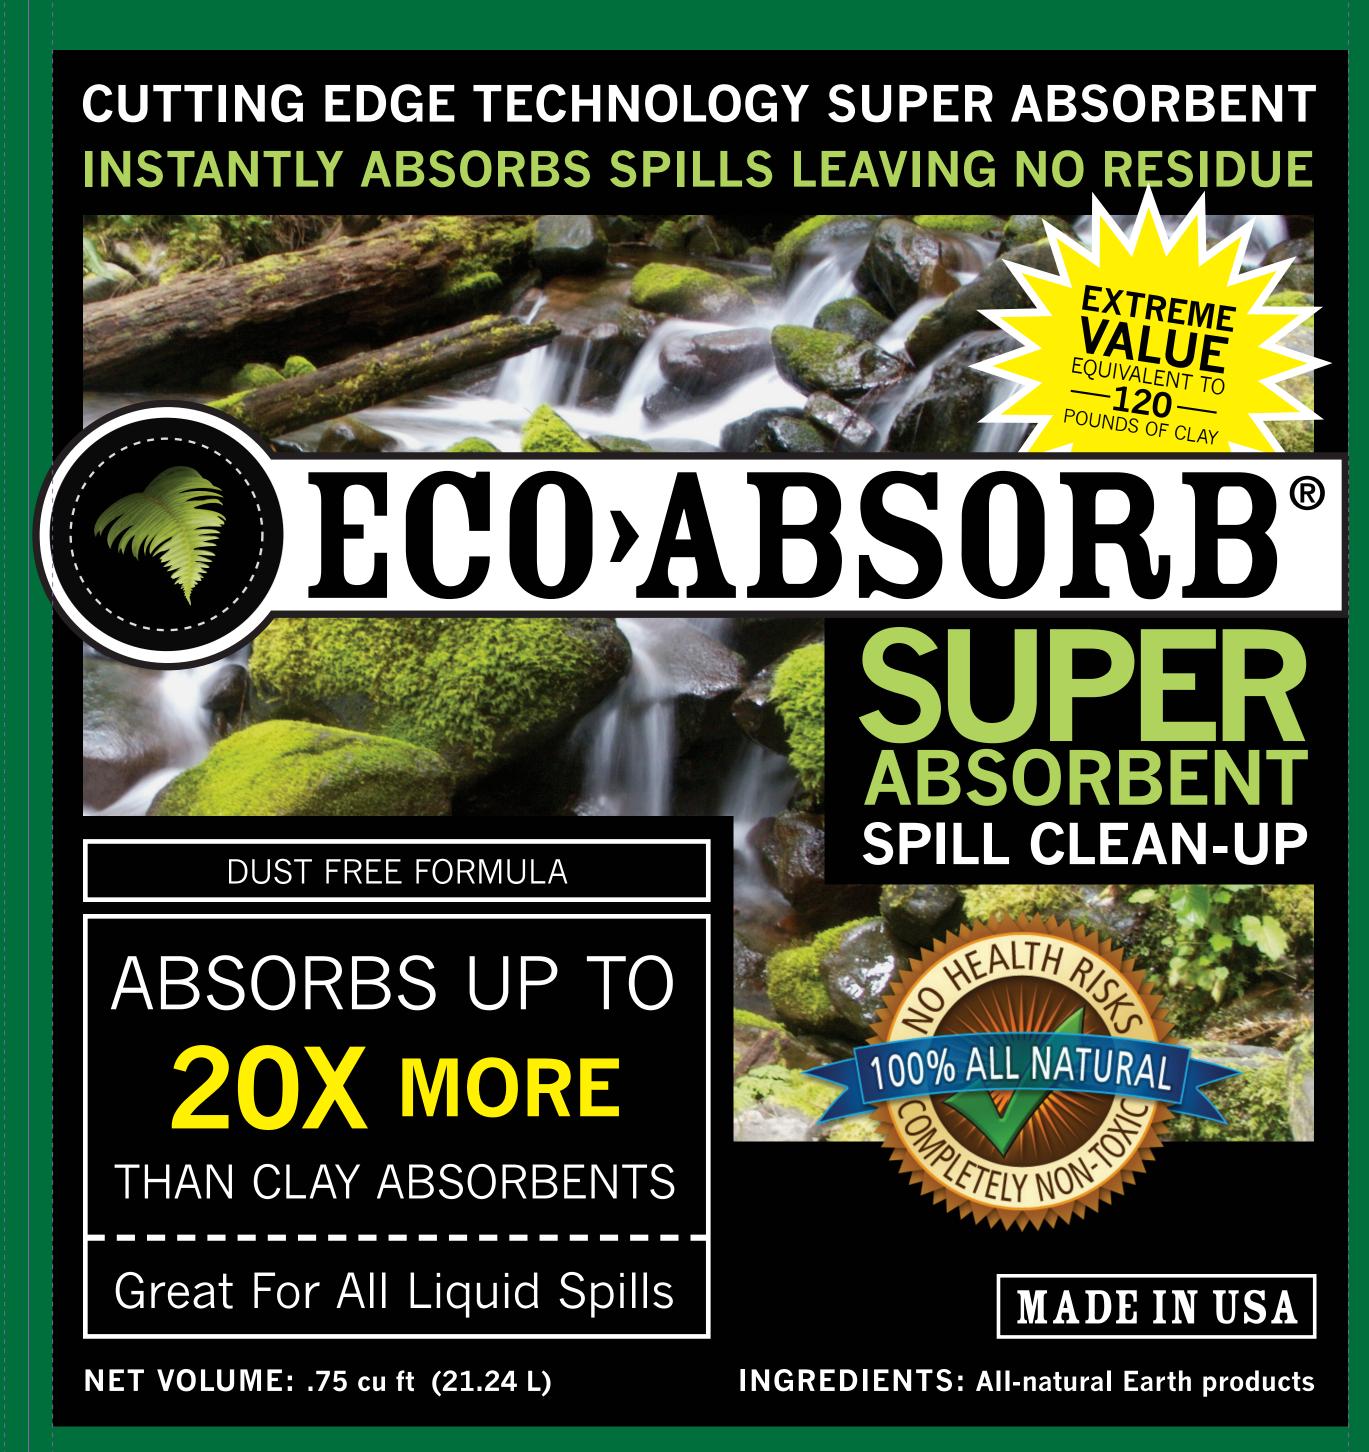

INSTRUCTIONS: THIS IS A QUICK AND EASY PROCESS

2 Sweep Eco>Absorb into the outside in.

Barrer Eco>Absorb dentro del derrame comenzando desde afuera hacia dentro.

Sweep away absorbed disposal methods.

> Recoger Eco>Absorb usando metodos apropiados de disposicion.

left on the surface, apply a

small amount on the area and firmly swirl the broom over the area until zero residue is achieved. **NOTA:** En caso de algún

residuo en la superficie, aplicar una pequeña cantida.