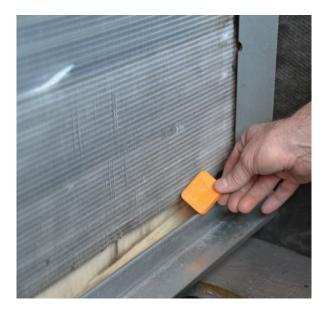

## SLIME-AWAY STICKY TABS

**Slime-Away Sticky Tabs** are a long lasting treatment for keeping condensate drain pans & lines free of accumulations commonly found in air A/C condensate drain pans. Regular use of Slime-Away Sticky Tabs will help to prevent drain pan overflows and musty, foul odors in air conditioning systems.

- Gels when wet to lock in place so it can't clog the drain
- Slow, timed release—one tablet can last an entire cooling season
- Completely dissolves—nothing to retrieve from unit

**Directions:** Place in condensate pan as far from the drain as possible but where condensation will hit the Slime-Away Sticky Tab. After becoming wet for several minutes the Slime-Away will stick into place and go to work keeping the condensate pan and drain line clean, clear and smelling fresh!