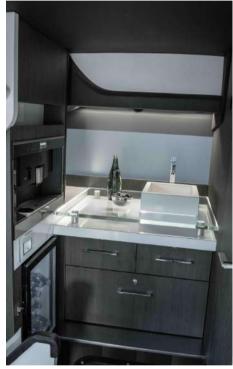

18

18

Temsa MD9

2 axles with pneumatic suspension L 9,3 mt - W 2,4 mt - H 3,5 mt Man engine 250 Kw and Allison automatic gearbox Elettronic clima ventilation and double glazed windows 5 m3 of luggage compartment 12 Imperial oversize reclining leather seats 6 Imperial oversize reclining leather seats for the Riva lounge Cristallo design kitchen with Nespresso professional coffee machine Toilette comfortclass

Hi-Fi video system with Apple TV and Satellite track system Wi-Fi system on board with access control and iPad on each table Individual power supply - USB for 12V and Schuko plugs for 220V Mogano wooden made Riva floor with squadra brawn carpet