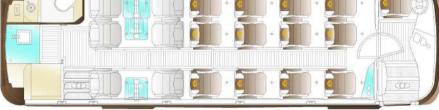

18

18

Temsa MD9

2 axles with pneumatic suspension L 9,3 mt - W 2,4 mt - H 3,5 mt Man engine 250 Kw and Allison automatic gearbox Elettronic clima ventilation and double glazed windows 5 m3 of luggage compartment 12 Imperial oversize reclining leather seats 6 Imperial oversize reclining leather seats for the Riva lounge Cristallo design kitchen with Nespresso professional coffee machine Toilette comfortclass