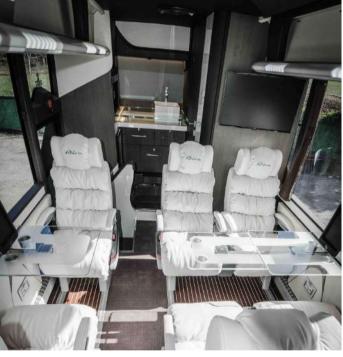

18

18

Temsa MD9

2 axles with pneumatic suspension L 9,3 mt - W 2,4 mt - H 3,5 mt Man engine 250 Kw and Allison automatic gearbox Elettronic clima ventilation and double glazed windows 5 m3 of luggage compartment 12 Imperial oversize reclining leather seats 6 Imperial oversize reclining leather seats for the Riva lounge Cristallo design kitchen with Nespresso professional coffee machine Toilette comfortclass

Hi-Fi video system with Apple TV and Satellite track system Wi-Fi system on board with access control and iPad on each table Individual power supply - USB for 12V and Schuko plugs for 220V Mogano wooden made Riva floor with squadra brawn carpet