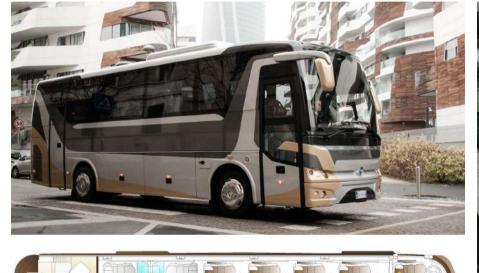

18

18

Temsa MD9

2 axles with pneumatic suspension L 9,3 mt - W 2,4 mt - H 3,5 mt Man engine 250 Kw and Allison automatic gearbox Elettronic clima ventilation and double glazed windows 5 m3 of luggage compartment 12 Imperial oversize reclining leather seats 6 Imperial oversize reclining leather seats for the Riva lounge Cristallo design kitchen with Nespresso professional coffee machine Toilette comfortclass