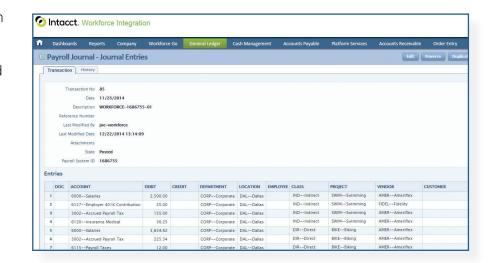

Workforce Go! displays within Intacct for easy, end-user configuration, processing, and review. A list of previously posted Payroll data may be reviewed at any time with a direct link to the appropriate journal containing the transactions.