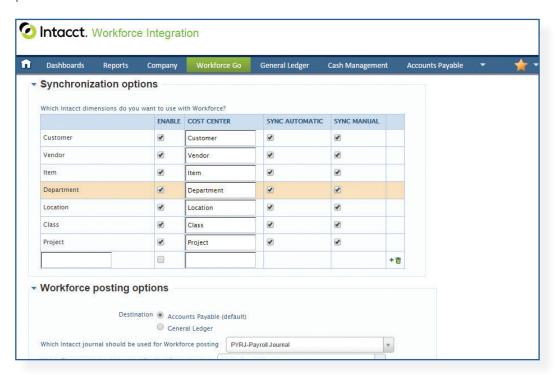

#### **Sync without a Spreadsheet**

It's so easy to integrate payroll and other HRMS data with Intacct. To synchronize Intacct Dimensions with AmeriFlex Workforce Cost Centers, simply enable the dimensions for use in HRMS transactions, choose to sync automatically or manually, and let Workforce Go! do the work! Also, control exactly how AmeriFlex Workforce posts transactions to Intacct.