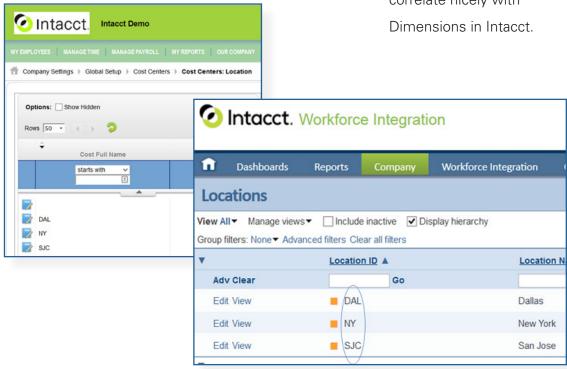

## Set up your System for Success

Because Ameriflex
Workforce and Intacct
enjoy similar architecture,
Workforce Go! is the ideal
HRMS solution for syncing
with Intacct. Cost Centers
in Ameriflex Workforce
correlate nicely with