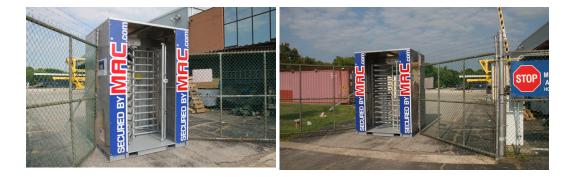

### Patented MAC-1 Lite (one turnstile lane without a guard office)

#### **Product Description:**

One turnstile lane with access control and without a guard office. This lighter version of the MAC Portal is ideal for commercial construction project safety and security, site contractor management, reduction of job site tool theft and theft of time when used with access control technology.

#### Features:

Containerized/Portable One Turnstile For purchase or rent

**Dimensions:** 6'7"(W) x 6' (L) x 7'11" (H)