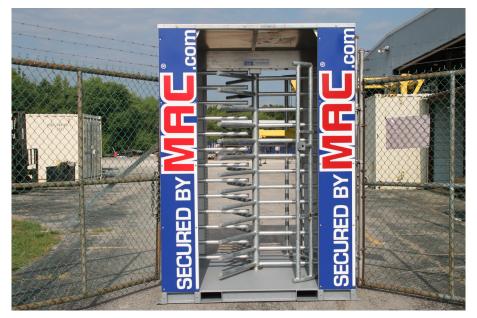

### Patented MAC-1 Lite (one turnstile lane without a guard office)

#### **Product Description:**

One turnstile lane with access control and without a guard office. This lighter version of the MAC Portal is ideal for commercial construction project safety and security, site contractor management, reduction of job site tool theft and theft of time when used with access control technology.

#### Features:

Containerized/Portable One Turnstile For purchase or rent

**Dimensions:** 6'7"(W) x 6' (L) x 7'11" (H)