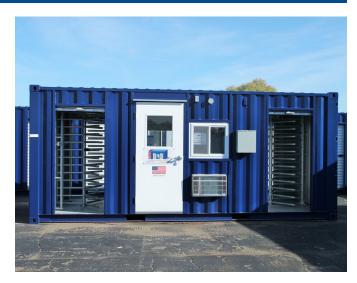

## General Features:

Enclosure 20' Container Approx. Shipping Weight\* 7,200 lbs Approx. Footprint (L X W) 20'-0" X 8'-0"

Approx. Shipping (L X W X H)\* 20'-0" X 8'-10" X 8'-6" Approx. Overall (L X W X H)\* 20'-0" X 9'-6" X 8'-6"

#### Office:

Approx. Dimensions (L X W) 7'-6" X 7'-0"
Cooling Capacity / BTUH 12,000
Heating Capacity / BTUH 11,000
Heating Watts 3,500
Wall / Ceiling Insulation R-13
Entry Door with Window 1

## Turnstile Bay:

Lanes 2
Lane Style Single
Roll-Up Doors 3' per Single