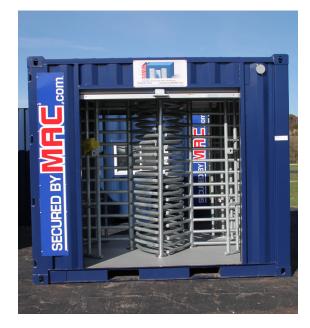

#### General Features:

Enclosure 10' Container Approx. Shipping Weight\* 4,600 lbs Approx. Footprint (L X W) 10'-0" X 8'-0"

Approx. Shipping (L X W X H)\* 10'-6" X 8'-2" X 8'-6" Approx. Overall (L X W X H)\* 10'-6" X 9'-6" X 8'-6"

## Turnstile Bay:

Lanes 2
Lane Style Tandem
Roll-Up Doors 6' per Tandem