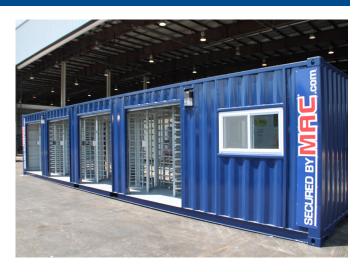

## General Features:

Enclosure 40' Container Approx. Shipping Weight\* 13,800 lbs Approx. Footprint (L X W) 40'-0" X 8'-0"

Approx. Shipping (L X W X H)\* 40'-0" X 8'-4" X 8'-6" Approx. Overall (L X W X H)\* 40'-0" X 9'-6" X 8'-6"

## **Lifting Methods:**

Bottom Corner Blocks Yes
Top Corner Blocks Yes
Fork Lift No
Other No

#### Office:

Approx. Dimensions (L X W) 6'-5" X 7'-0"
Cooling Capacity / BTUH 9,000
Heating Capacity / BTUH 11,000
Heating Watts 3,500
Wall / Ceiling Insulation R-13
Entry Door with Window 1

#### Turnstile Bay:

Lanes 8
Lane Style Tandem
Roll-Up Doors 6' per Tandem