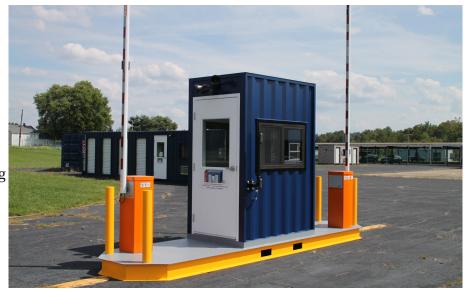

## Patented VAC-2 mini (two vehicle gates with a guard office)

#### **Product Description:**

Two vehicle gates with access control and climate controlled guard office. Ideal for safety and security, site contractor management, reduction of job site intrusion when used with access control technology.

#### Features:

Containerized/Portable Two vehicle gate arms CAT5 Junction box Guard Office Three windows One man-door Forklift pockets Overhead fluorescent lighting Exterior flood lights For purchase or rent

### **Dimensions:**

4' (W) x 18'6 (L) x 8'6" (H)

Weight:Electrical Requirements:4,200 LB5.20 Total Demand KVA22 Total Demand Amps