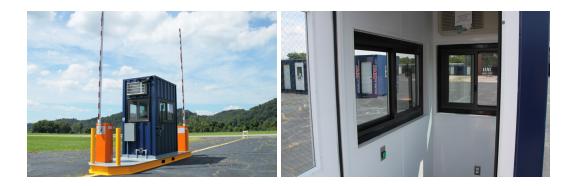

## Patented VAC-2 mini (two vehicle gates with a guard office)

#### Features:

Containerized/Portable Two vehicle gate arms CAT5 Junction box Guard Office Three windows One man-door Forklift pockets Overhead fluorescent lighting Exterior flood lights For purchase or rent