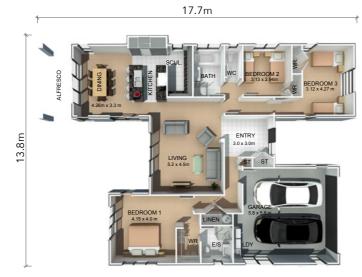

# Hayes

🛐 247m<sup>2</sup> 📇 4 🥂 2 🕞 2 💭 2

**№** 192m² ⊨ 3 *M* 2 6 2 . 2 2

Karapiro

MAKING BUILDING easy

www.generation.co.nz