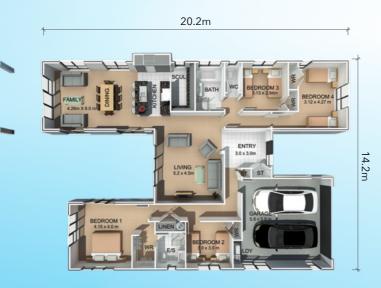

#### Introducing the Generation Homes

Pavilion Range

At Generation Homes we keep up with the trends, ensuring our house plans move with the times and are meeting market demand. And so, new ranges develop. We are proud to introduce the Pavilion Range, designed with contemporary living in mind.

Houses within the Pavilion Range have been designed with modernity and family living in mind. The majority feature four bedrooms, two bathrooms, two living areas and a covered alfresco living area. The choice of gable or mono-pitch rooflines are on offer in this exciting new range.

#### Arapuni

**1** 218m<sup>2</sup> → 4 *M* 2 → 2 → 2





### Tarawera

**1** 239m<sup>2</sup> → 4 *m* 2 → 2 → 2







www.generation.co.nz



**№** 219m<sup>2</sup> → 4 *m* 2 → 2 → 2







## Twizel

**™** 220m<sup>2</sup> → 4 *M* 2 → 2 → 2











# Hayes

🛐 247m<sup>2</sup> 📇 4 🥂 2 🕞 2 💭 2







**№** 192m² ⊨ 3 *M* 2 6 2 . 2 2

Karapiro

MAKING BUILDING easy

www.generation.co.nz