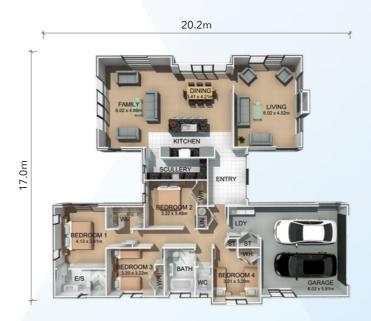

# Hayes

🛐 247m<sup>2</sup> 📇 4 🥂 2 🕞 2 💭 2

**№** 192m² ⊨ 3 *M* 2 6 2 . 2 2

Karapiro

MAKING BUILDING easy

www.generation.co.nz