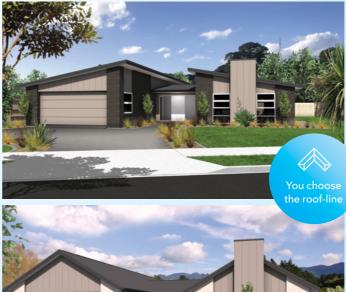

#### Introducing the Generation Homes

Pavilion Range

At Generation Homes we keep up with the trends, ensuring our house plans move with the times and are meeting market demand. And so, new ranges develop. We are proud to introduce the Pavilion Range, designed with contemporary living in mind.

Houses within the Pavilion Range have been designed with modernity and family living in mind. The majority feature four bedrooms, two bathrooms, two living areas and a covered alfresco living area. The choice of gable or mono-pitch rooflines are on offer in this exciting new range.