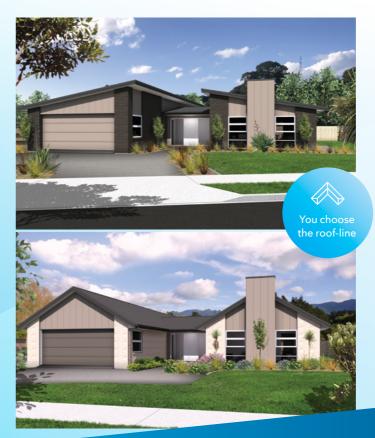

Houses within the Pavilion Range have been designed with modernity and family living in mind. The majority feature four bedrooms, two bathrooms, two living areas and a covered alfresco living area. The choice of gable or mono-pitch rooflines are on offer in this exciting new range.