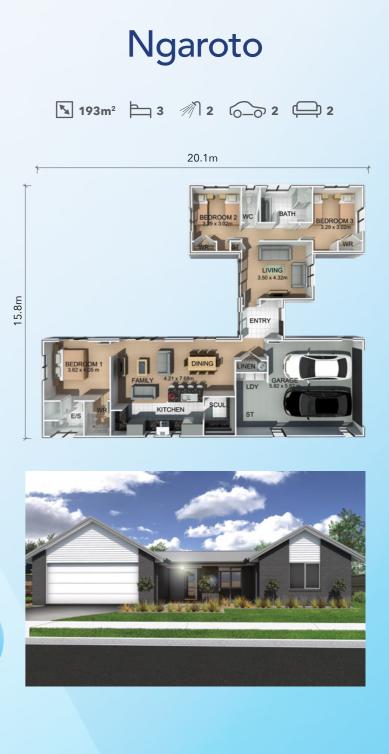

# Hayes

🛐 247m<sup>2</sup> 📇 4 🥂 2 🕞 2 💭 2

**№** 192m² ⊨ 3 *M* 2 6 2 . 2 2

Karapiro

MAKING BUILDING easy

www.generation.co.nz