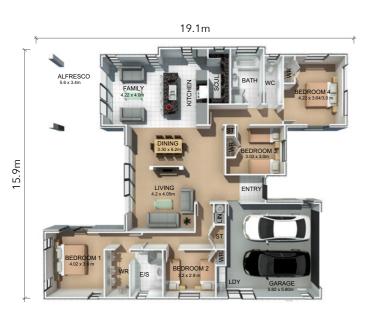

ion Homes

Pavilion Range

At Generation Homes we keep up with the trends, ensuring our house plans move with the times and are meeting market demand. And so, new ranges develop. We are proud to introduce the Pavilion Range, designed with contemporary living in mind.

Houses within the Pavilion Range have been designed with modernity and family living in mind. The majority feature four bedrooms, two bathrooms, two living areas and a covered alfresco living area. The choice of gable or mono-pitch rooflines are on offer in this exciting new range.

#### Arapuni

**1** 218m<sup>2</sup> → 4 *M* 2 → 2 → 2





### Tarawera

**1** 239m<sup>2</sup> → 4 *m* 2 → 2 → 2







www.generation.co.nz



**№** 219m<sup>2</sup> → 4 *m* 2 → 2 → 2







## Twizel

**™** 220m<sup>2</sup> → 4 *M* 2 → 2 → 2











# Hayes

🛐 247m<sup>2</sup> 📇 4 🥂 2 🕞 2 💭 2







**№** 192m² ⊨ 3 *M* 2 6 2 . 2 2

Karapiro

MAKING BUILDING easy

www.generation.co.nz