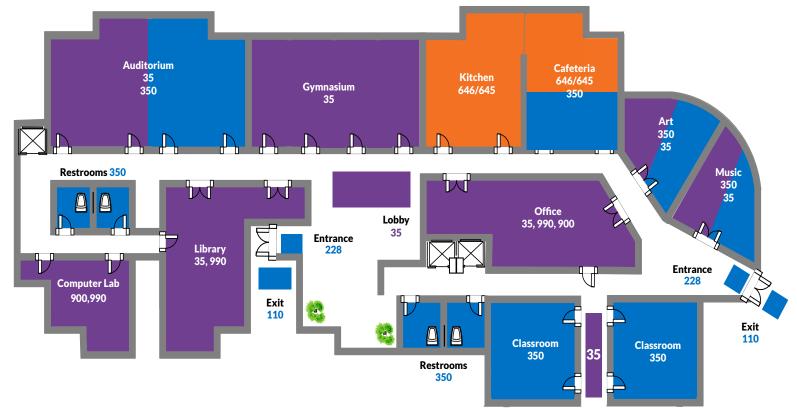

# **Suggested Educational Matting Solutions**

### **Entrance Mats**

Commercial Clean Machine®

110 SCRAPER MAT OUTDOOR -HEAVY-TRAFFIC AREAS

Marathon™

**228** WIPER/SCRAPER MAT INDOOR - HEAVY TRAFFIC AREAS

Dust-Star™ w/ThermoGrip™

350 WIPER MAT INDOOR -HEAVY-TRAFFIC AREAS

## Specialty Mats

Stat-Zap® Carpet Top

900 SPECIALTY INDOOR

**HD Jet-Print** 

35 WIPER MAT INDOOR -HIGH-TRAFFIC AREAS

Chair Mat 990 SPECIALTY INDOOR

### Food Service Mats

Safewalk-Light™

646 WET/OILY AREA MAT INDOOR - LIGHT TO MEDIUM DUTY

Safewalk-Light™
645 WET AREA MAT

645 WET AREA MAT INDOOR - LIGHT TO MEDIUM DUTY

See www.CrownMats.com for additional product offerings