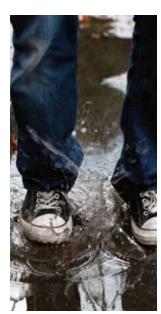

# Keep your students safe and facilities clean

Students don't normally think about how dirty or wet their shoes are when they walk from building to building. With a matting system in place, you can ensure that the entryways and interior of your school or university buildings look polished and clean.