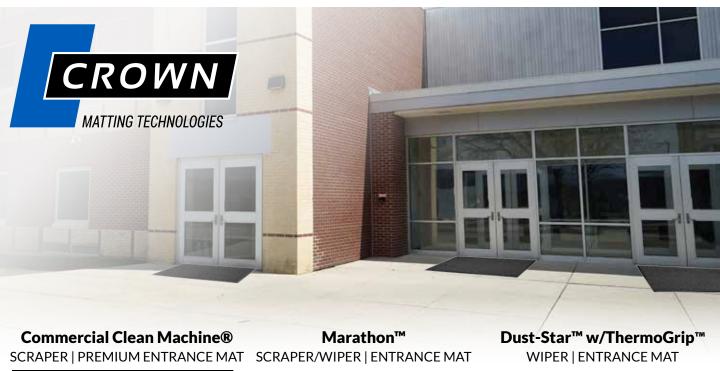

# Keep your students safe and facilities clean

Students don't normally think about how dirty or wet their shoes are when they walk from building to building. With a matting system in place, you can ensure that the entryways and interior of your school or university buildings look polished and clean.

### **Entrance Mats**

Commercial Clean Machine®

110 SCRAPER MAT OUTDOOR -HEAVY-TRAFFIC AREAS

Marathon™

**228** WIPER/SCRAPER MAT INDOOR - HEAVY TRAFFIC AREAS

Dust-Star™ w/ThermoGrip™

350 WIPER MAT INDOOR -HEAVY-TRAFFIC AREAS