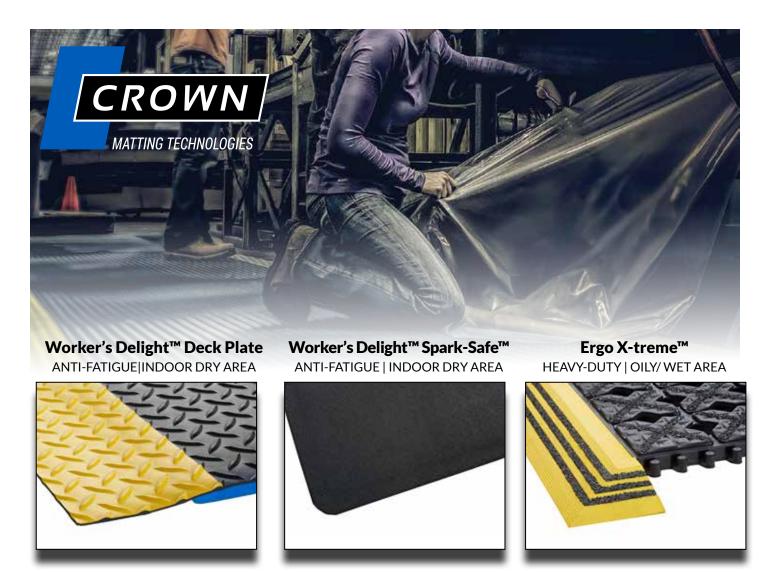

#### Industrial Ergonomic Mats

Safewalk™
630/635/636 OILY/WET AREA MAT
INDOOR - PREMIUM

Comfort-King™ 440/445 DRY AREA MAT INDOOR - PREMIUM

Ergo X-Treme™
775/776/777/779 OILY/WET AREA MAT INDOOR - PREMIUM

Alleviator 465 DRY AREA MAT INDOOR-PREMIUM

Workers-Delight™ Deck Plate 540/550 DRY AREA MAT INDOOR - PREMIUM

Safety-Step<sup>™</sup> Solid Top 685 DRY AREA MAT INDOOR-PREFERRED

Wear-Bond™ Comfort King™ 560/562 DRY AREA MAT INDOOR-PREMIUM

Workers-Delight™ Spark-Safe™ 545/555 DRY AREA MAT INDOOR - PREFERRED