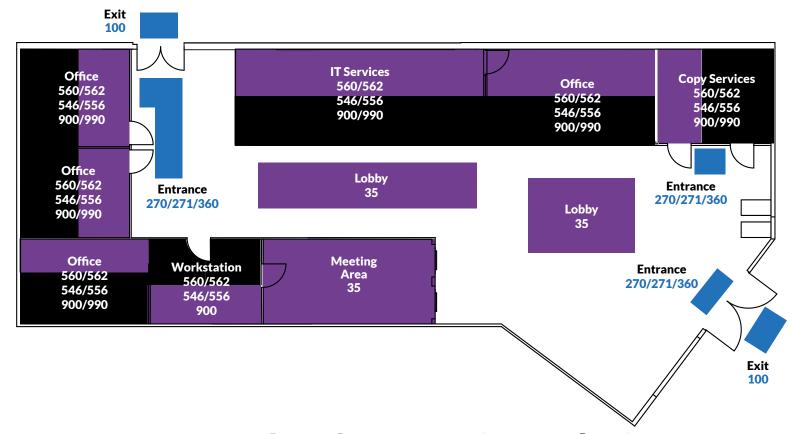

Our matting solution offers mats for every area of your building: **entrance-exterior** and **interior**, **information desk**, **waiting areas**, and **offices**. Protect your floors while protecting your personnel and visitors.

# **Suggested Office Matting Solutions**

# Mat-a Dor™

100 SCRAPER MAT OUTDOOR- HEAVY TRAFFIC AREAS

#### EcoPlus™

**270/271** SCRAPER /WIPER MAT INDOOR -HEAVY TRAFFIC AREAS

## Oxford™ w/ThermoGrip™

360 WIPER INDOOR - HEAVY TRAFFIC AREAS

### Stat-Zap® Carpet Top

900 SPECIALTY INDOOR

#### **HD Jet-Print**

35 WIPER MAT INDOOR -HIGH-TRAFFIC AREAS

#### Chair Mat

990 SPECIALTY INDOOR

# Ergonomic Mats

Wear-Bond™ Comfort-King 560/562 ANTI-FATIGUE INDOOR - MEDIUM DRY SOLUTION

Workers-Delight<sup>™</sup> Slate 546/556 DRY AREA INDOOR - HEAVY-DUTY TRAFFIC AREAS

See www.CrownMats.com for additional product offerings