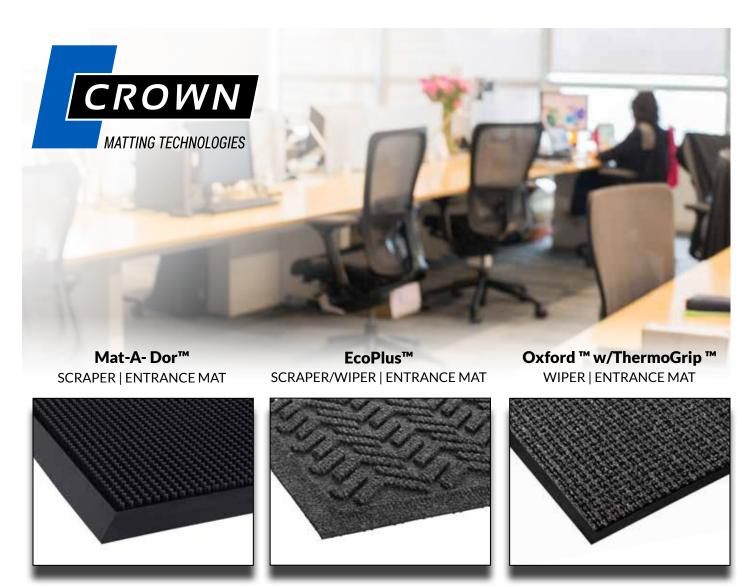

# **Suggested Office Matting Solutions**

# Mat-a Dor™

100 SCRAPER MAT OUTDOOR- HEAVY TRAFFIC AREAS

#### EcoPlus™

**270/271** SCRAPER /WIPER MAT INDOOR -HEAVY TRAFFIC AREAS

## Oxford™ w/ThermoGrip™

360 WIPER INDOOR - HEAVY TRAFFIC AREAS