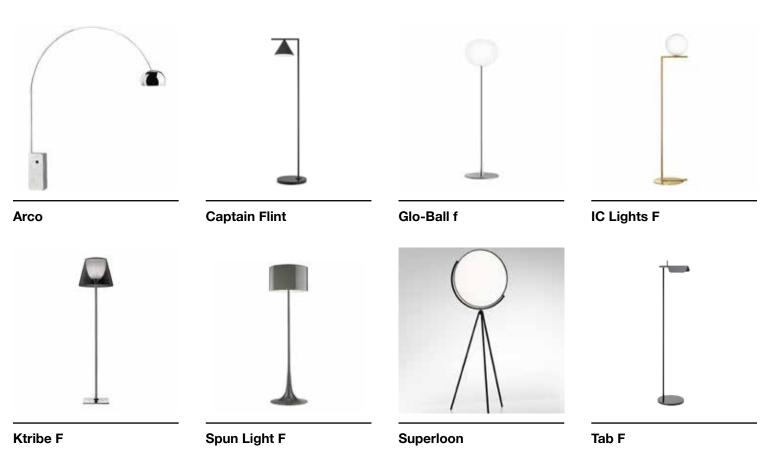

U.S. and Canada. Founded by Sergio Gandini in 1962 in Merano, Italy, FLOS has cultivated long and successful partnerships with many of the world's most renowned designers to create inspirational solutions. FLOS products are included in many permanent collections of design and art museums around the world.

The FLOS lighting collection leverages our ability to provide compelling solutions for ancillary settings. Lighting is a powerful tool to create inspiring spaces; welcoming users and fostering the conditions for creativity. Our relationship adds to an already extensive Steelcase portfolio, offering greater choice and reducing the complexity of delivering projects through consolidated Steelcase distribution serviced by the largest dealer network in the industry.











# Floor Lamps





Tatou F



ок

Ray S

Ktribe S Nebula

## **Pendant Lights**



Romeo Moon S



Skygarden S



Smithfield S



Splugen Brau



String Light Cone\*



String Light Round\*



Taraxacum 1



Tatou S



Viscontea



Zeppelin S1



### **Table Lamps**





Taccia Small

Tatou T

# Wall and Ceiling Lamps





Item #17-0006016 Updated 12/17 ©2017 Steelcase Inc. All rights reserved. All specifications subject to change without notice.

Trademarks used herein are the property of Steelcase Inc. or of their respective owners.