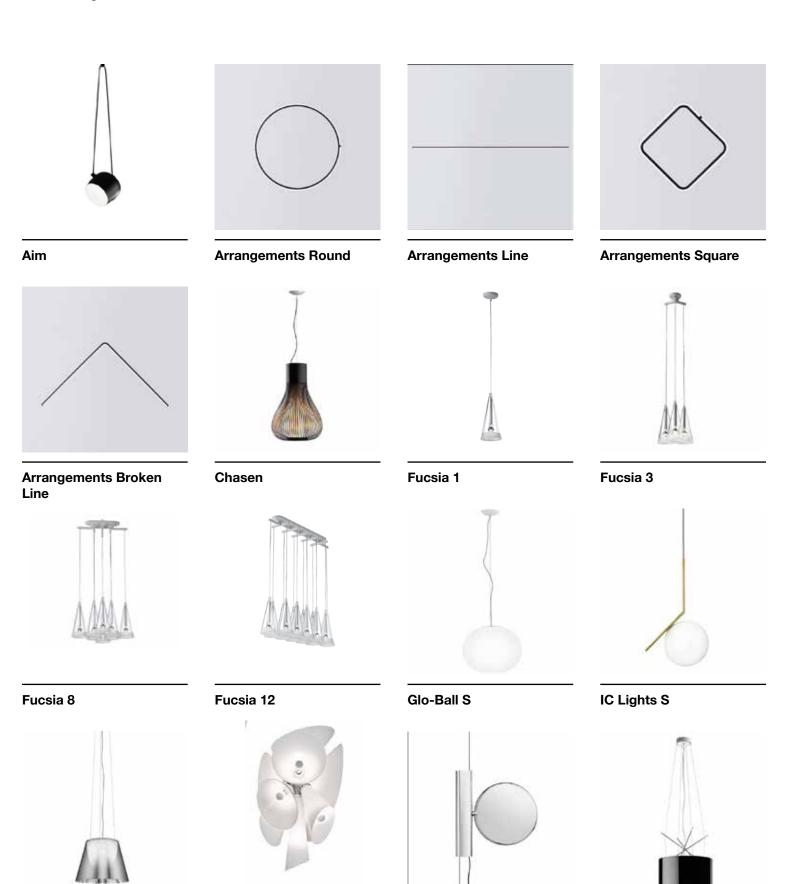

## **Pendant Lights**

Romeo Moon S

Skygarden S

Smithfield S

Splugen Brau

String Light Cone\*

String Light Round\*

Taraxacum 1

Tatou S

Viscontea

Zeppelin S1