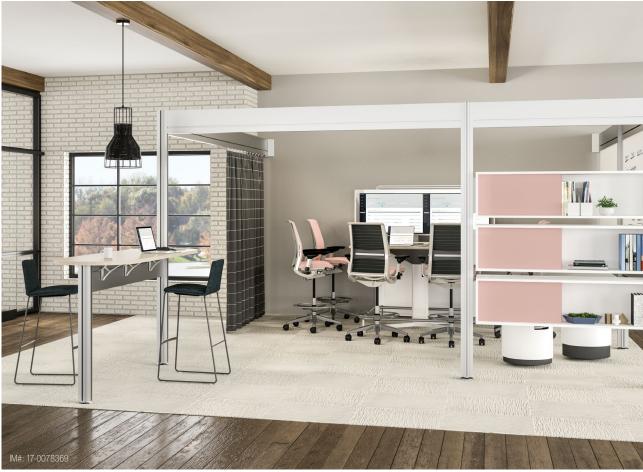

# Space Defined With Collaboration in Mind

As open-plan environments become increasingly common, organizations need ways to create definition between spaces with different functions. The evolving workplace, with an intensified focus on collaboration, requires flexibility for impromptu gatherings and structure for focused teamwork. Post and Beam lets organizations define distinct areas within large spaces, creating varying degrees of boundary to support teams.

Compatible with Duo storage and available with fabric in-fill, Post and Beam creates and defines spaces while providing a desired feeling of personal, shielded space, offering workers the materials they need, on-site and within reach.