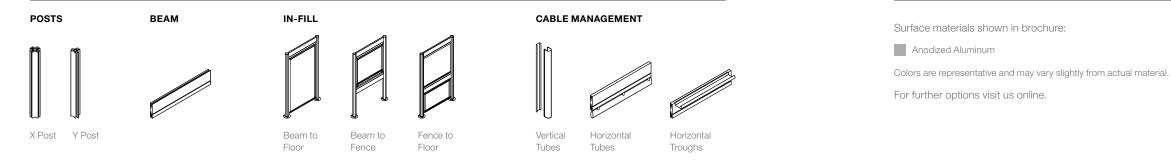

focus on collaboration, requires flexibility for impromptu gatherings and structure for focused teamwork. Post and Beam lets organizations define distinct areas within large spaces, creating varying degrees of boundary to support teams.

# **Integrated Space Definition**

With its integrated modular power system, Post and Beam supports technology and open sightlines with a clean and uncluttered aesthetic, while Premium Whiteboard Infill and easy-to-access power support both analog and digital tools, making collaboration simple.

Compatible with Duo storage and available with fabric in-fill, Post and Beam creates and defines spaces while providing a desired feeling of personal, shielded space, offering workers the materials they need, on-site and within reach.





#### STATEMENT OF LINE



#### DIMENSIONS

Posts (Height)33", 40.5", 93.5"Beams (Length)3' 4", 4' - 16' (Available in 1' increments)

6

## SUSTAINABILITY

SURFACE MATERIALS

At its heart, sustainability at Steelcase is about people. It's about creating and supporting the economic, environmental and social conditions that allow people and communities to reach their full potential.

**Research and insights direct our path.** It's not only about creating goods, it's about creating good. It's not only about creating value, it's about living our values. It's not just about reducing our footprint, it's about expanding our reach. It's about creating lasting and meaningful change to enable the long-term wellbeing of current and future generations.

**Innovative products and solutions result.** In the development of our