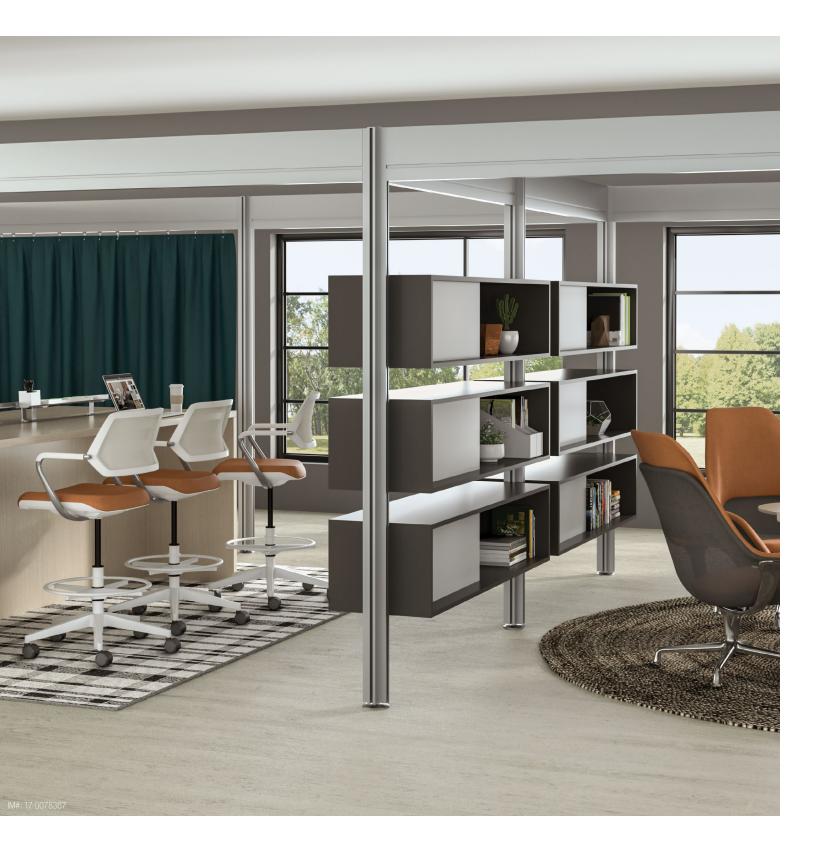

# **Integrated Space Definition**

With its integrated modular power system, Post and Beam supports technology and open sightlines with a clean and uncluttered aesthetic, while Premium Whiteboard Infill and easy-to-access power support both analog and digital tools, making collaboration simple.

Compatible with Duo storage and available with fabric in-fill, Post and Beam creates and defines spaces while providing a desired feeling of personal, shielded space, offering workers the materials they need, on-site and within reach.