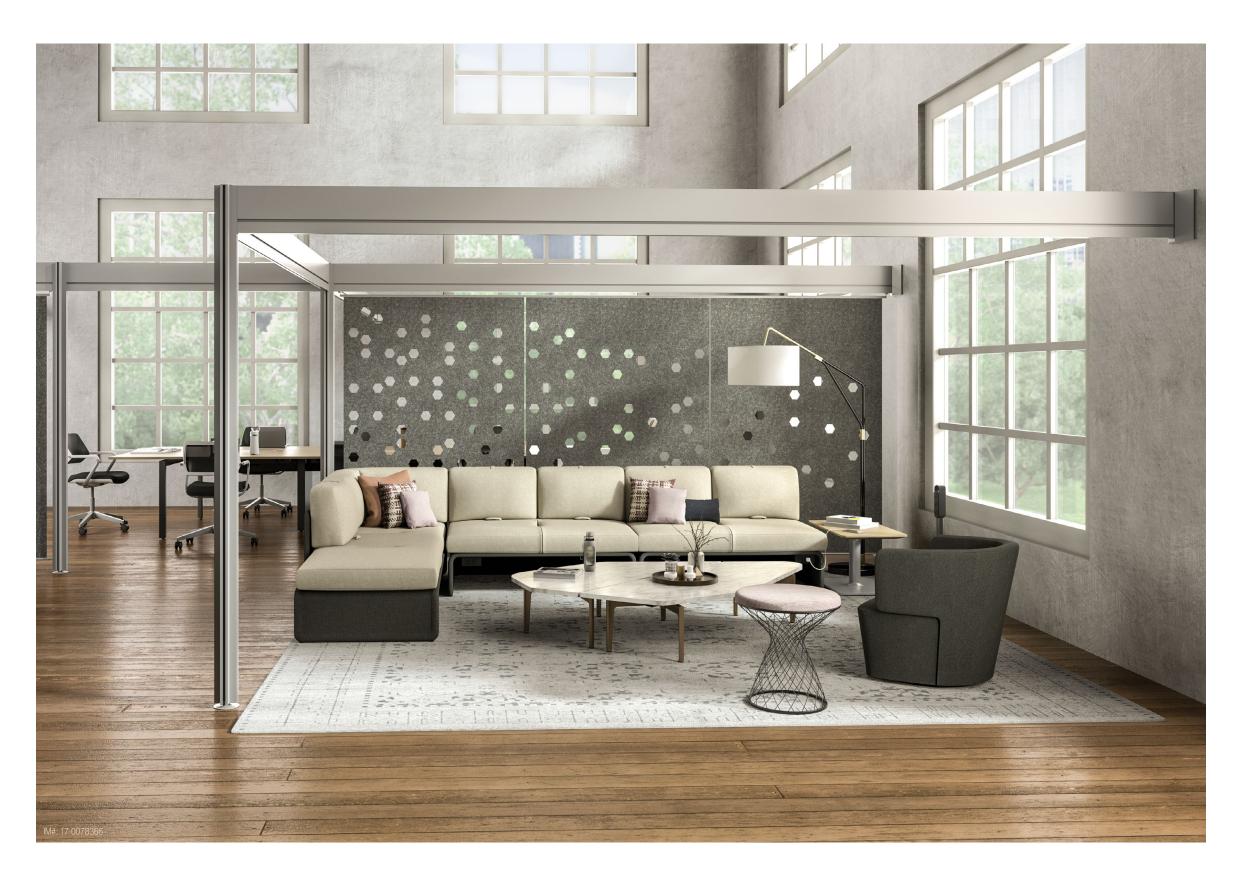

# Space Defined With Collaboration in Mind

As open-plan environments become increasingly common, organizations need ways to create definition between spaces with different functions. The evolving workplace, with an intensified focus on collaboration, requires flexibility for impromptu gatherings and structure for focused teamwork. Post and Beam lets organizations define distinct areas within large spaces, creating varying degrees of boundary to support teams.

Compatible with Duo storage and available with fabric in-fill, Post and Beam creates and defines spaces while providing a desired feeling of personal, shielded space, offering workers the materials they need, on-site and within reach.