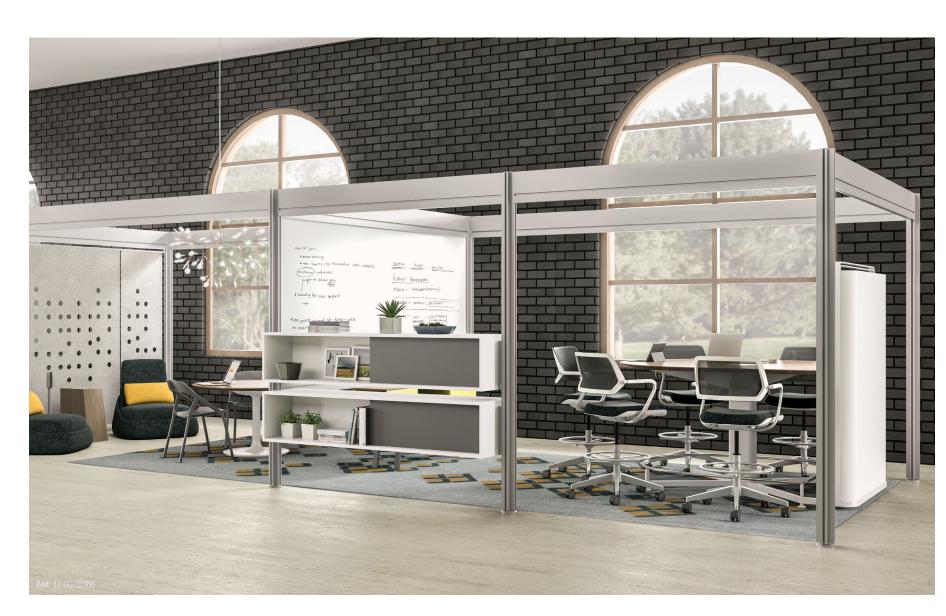

# Space Defined With Collaboration in Mind

As open-plan environments become increasingly common, organizations need ways to create definition between spaces with different functions. The evolving workplace, with an intensified focus on collaboration, requires flexibility for impromptu gatherings and structure for focused teamwork. Post and Beam lets organizations define distinct areas within large spaces, creating varying degrees of boundary to support teams.

# **Integrated Space Definition**

With its integrated modular power system, Post and Beam supports technology and open sightlines with a clean and uncluttered aesthetic, while Premium Whiteboard Infill and easy-to-access power support both analog and digital tools, making collaboration simple.