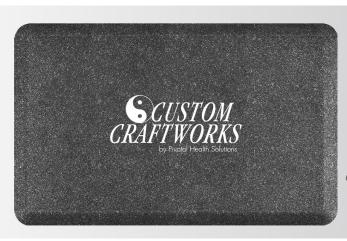

MO32 with Center Logo

This workplace essential is a premium anti-fatigue standing desk solution, designed to displace and suspend your weight, promoting better productivity throughout your day. Engineered to improve blood circulation, relieve fatigue, and reduce aches and pains associated with prolonged standing. Soft yet strong, Mosaic Mats bring subtle texture and color to the overall collection. Available in Copper, Steel, Gold, and Onyx finishes, our mat is transformed with flecks of color and metallic highlights.

## **OPTIONS:**

- ☐ MAT-LOGO-1010 Full Color Logo 10" x 10" in Upper Left Corner
- ☐ MAT-LOGO-1414 Full Color Logo 14" x 14" in Center of Mat (Only Available on 24"W Mats)

□ Copper

□ Onyx