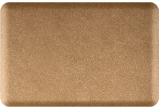

MO32 with Center Logo

This workplace essential is a premium anti-fatigue standing desk solution, designed to displace and suspend your weight, promoting better productivity throughout your day. Engineered to improve blood circulation, relieve fatigue, and reduce aches and pains associated with prolonged standing. Soft yet strong, Mosaic Mats bring subtle texture and color to the overall collection. Available in Copper, Steel, Gold, and Onyx finishes, our mat is transformed with flecks of color and metallic highlights.

## **OPTIONS:**

- ☐ MAT-LOGO-1010 Full Color Logo 10" x 10" in Upper Left Corner
- ☐ MAT-LOGO-1414 Full Color Logo 14" x 14" in Center of Mat (Only Available on 24"W Mats)

□ Copper

□ Onyx