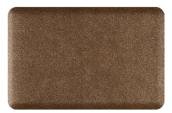

MO32 with Center Logo

This workplace essential is a premium anti-fatigue standing desk solution, designed to displace and suspend your weight, promoting better productivity throughout your day. Engineered to improve blood circulation, relieve fatigue, and reduce aches and pains associated with prolonged standing. Soft yet strong, Mosaic Mats bring subtle texture and color to the overall collection. Available in Copper, Steel, Gold, and Onyx finishes, our mat is transformed with flecks of color and metallic highlights.

## **OPTIONS:**

- ☐ MAT-LOGO-1010 Full Color Logo 10" x 10" in Upper Left Corner
- ☐ MAT-LOGO-1414 Full Color Logo 14" x 14" in Center of Mat (Only Available on 24"W Mats)

□ Copper

□ Onyx