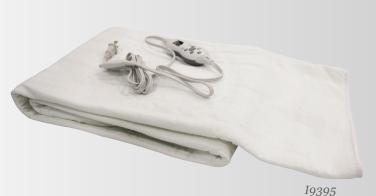

## Deluxe Flectric Warmer Pad

## **STANDARD FEATURES:**

- 73"L x 29.5"W x 0.25"H
- White warmer pad
- 10 heat settings ranging from 98.6-140° F
- 8 Auto-off timer settings
- Power cord measures 2' from the warmer pad to the control and 6' from the control to the outlet
- Elastic straps to secure to tables
- Programmable timer for up to 10 hours of consecutive heating

Keep comfortably warm while you receive a massage with the Deluxe Electric Warmer Pad. The warming pad includes a timer to shut off power on time, a variable heat setting source, and elastic straps to secure the warmer pad to tables. The warming pad is safe for upholstery, pillows, and coverings.