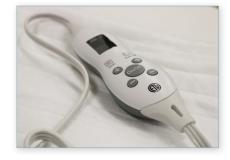

## **STANDARD FEATURES:**

- 73"L x 29.5"W x 0.25"H
- White warmer pad
- 10 heat settings ranging from 98.6-140° F
- 8 Auto-off timer settings
- Power cord measures 2' from the warmer pad to the control and 6' from the control to the outlet
- Elastic straps to secure to tables
- Programmable timer for up to 10 hours of consecutive heating

Keep comfortably warm while you receive a massage with the Deluxe Electric Warmer Pad. The warming pad includes a timer to shut off power on time, a variable heat setting source, and elastic straps to secure the warmer pad to tables. The warming pad is safe for upholstery, pillows, and coverings.