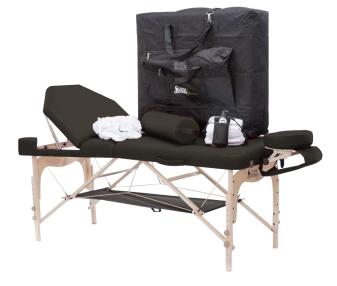

## Signature Spa Series Destiny Practice Essentials Kit

#### **KIT INCLUDES:**

- Destiny table
- Front arm sling, carry case
- · Solutions classic adjustable face rest with crescent pillow
- Round bolster (6" x 26")
- Single oil holster
- (1) 8 oz. Sacred Earth Botanicals massage lotion
- Three-piece premium 100% cotton white sheet set (flat, fitted and face rest cover)
- Pack of three premium 100% cotton white flannel face rest covers
- Under-table shelf for storage
- DEK DES Destiny Practice Essentials Kit 30"W x 73"L x 23-32"H

Qty\_\_\_\_

Qty\_\_\_\_

Launch your practice with one click and save with our Practice Essentials Kits. The Destiny Practice Essentials Kit combines our most popular items.