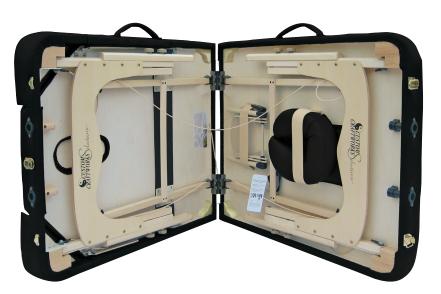

#### **STANDARD FEATURES:**

- Load Capacity: 450 lbs.
- 30"W x 73"L x 23-32"H
- Table weight: 43 lbs.
- Shiatsu release cables
- Solid beech wood frame
- Reiki end panels
- Dual knobs
- 8" on center dual-end accessory ports
- Rounded corners
- 10-Position manual elevating lift back
- Face hole on lift back
- 2.5" Multi-layer foam
- Table includes: Solutions classic adjustable face rest with crescent pillow, front arm sling, & carry case

Our most affordable lift back portable massage table, the Destiny table gives you multipurpose performance. Our 10-step tilt-back mechanism accommodates all forms of traditional massage as well as reflexology, facials, and waxing. The Destiny model includes a Solutions classic adjustable face rest with crescent pillow, arm sling and carry case.

#### **KIT INCLUDES:**

- Destiny table
- Front arm sling, carry case
- · Solutions classic adjustable face rest with crescent pillow
- Round bolster (6" x 26")
- Single oil holster
- (1) 8 oz. Sacred Earth Botanicals massage lotion
- Three-piece premium 100% cotton white sheet set (flat, fitted and face rest cover)
- Pack of three premium 100% cotton white flannel face rest covers
- Under-table shelf for storage
- DEK DES Destiny Practice Essentials Kit 30"W x 73"L x 23-32"H