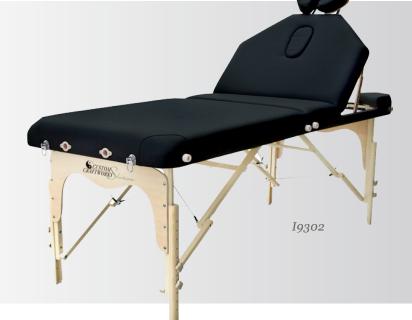

#### COMPANY/ORGANIZATION:

**DEALER/REP:** 

| $\mathbf{C}$ |                        |
|--------------|------------------------|
| C            | ignature<br>SPA SERIES |

Signature Spa Series Destiny Portable Table

#### **STANDARD FEATURES:**

- Load Capacity: 450 lbs.
- 30"W x 73"L x 23-32"H
- Table weight: 43 lbs.
- Shiatsu release cables
- Solid beech wood frame
- Reiki end panels
- Dual knobs
- 8" on center dual-end accessory ports
- Rounded corners
- 10-Position manual elevating lift back
- Face hole on lift back
- 2.5" Multi-layer foam
- Table includes: Solutions classic adjustable face rest with crescent pillow, front arm sling, & carry case

Our most affordable lift back portable massage table, the Destiny table gives you multipurpose performance. Our 10-step tilt-back mechanism accommodates all forms of traditional massage as well as reflexology, facials, and waxing. The Destiny model includes a Solutions classic adjustable face rest with crescent pillow, arm sling and carry case.

#### **STANDARD TABLE:**

□ **I9302** - Destiny 30"W x 73"L x 23-32"H

Qty\_\_\_\_