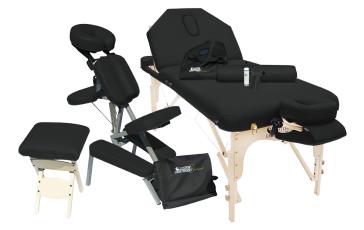

# Signature Spa Series Destiny Business Basics Kit

#### **KIT INCLUDES:**

- Destiny table
- Front arm sling, carry case
- Solutions classic adjustable face rest with crescent pillow
- Melody massage chair with carry case
- Wooden folding stool
- Round bolster (6" x 26")
- Single oil holster
- (1) 8 oz. Sacred Earth Botanicals massage lotion
- 25 Disposable fitted face rest covers (white spunbound fabric)
- BBK DES Destiny Business Basics Kit 30"W x 73"L x 23-32"H

### **SOLUTIONS UPHOLSTERY CHOICES:**

Start your business with the basics. Our Business Basics Kits combine our affordable and feature-rich portable tables with a massage chair and other add-ons.