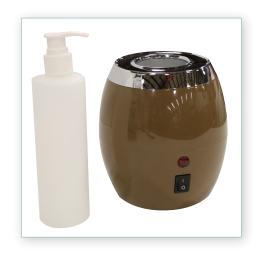

## **STANDARD FEATURES:**

- Bottle: 2"W x 2"D x 6"H
- Warmer: 5.3"W x 5.3"D x 5.7"H
- On/Off switch and automatic temperature control
- Only takes 20 minutes to reach constant temperature of 140° F
- Tan warmer has barrel shape for easy holding
- White, high-quality HDPE plastic bottle included (must use glass, HDPE or LDPE bottle with this warmer)

The Massage Oil and Lotion Warmer provides a quick and efficient way to warm up your massage oils, creams, or lotions. An automatic temperature control keeps a constant temperature of 140° F, and the barrel shape is attractive and functional. Bottle and warmer included.

## **STANDARD WARMER:**

☐ **I9398** - Massage Oil & Lotion Warmer Bottle: 2"W x 2"D x 6"H Warmer: 5.3"W x 5.3"D x 5.7"H

Qty\_\_\_\_\_