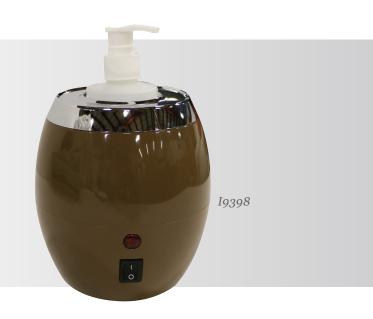

## Massage Gil & fotion Warmer

The Massage Oil and Lotion Warmer provides a quick and efficient way to warm up your massage oils, creams, or lotions. An automatic temperature control keeps a constant temperature of 140° F, and the barrel shape is attractive and functional. Bottle and warmer included.

## **STANDARD WARMER:**

☐ **I9398** - Massage Oil & Lotion Warmer Bottle: 2"W x 2"D x 6"H Warmer: 5.3"W x 5.3"D x 5.7"H

Qty\_\_\_\_\_