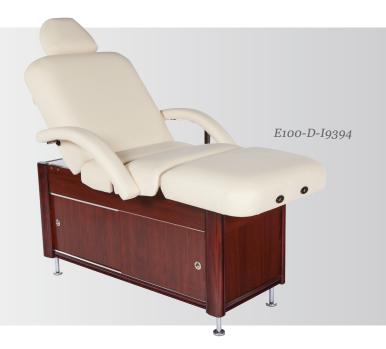

## Signature Spa Series E100 Deluxe Electric Spa Table

## STANDARD FEATURES:

- Lifting Capacity: 650 lb.
- Beech wood frame with walnut stain
- Large storage cabinet with sliding doors, accessible from both sides
- Electric height adjustment controlled by both hand and foot
- Height range: 28-34"
- Adjustable feet for stability
- Fully electric salon cushion with hand control
- 3.5" Multi-layer foam
- Rounded corners
- 8" on center dual-end accessory ports
- Salon head support and neck pillow
- Dual action face rest and pillow
- Folding front arm shelf
- Removable flexible armrests

The E100 Deluxe Electric Spa Table is the first choice among five-star resorts and spas for its state-of-the-art features including a fully adjustable electric salon cushion with 3.5" multi-layer foam, rounded corners, and luxurious upholstery. The table also provides electric height adjustment controlled by both hand and foot, removable flexible armrests, and a large cabinet with sliding doors for storage.

## **STANDARD TABLE:**

☐ **E100-D-I9394** - E100 Deluxe 30"W x 72.5"L x 28-34"H (83"L including head rest)

Qty\_\_\_\_