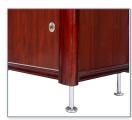

## STANDARD FEATURES:

- Lifting Capacity: 650 lb.
- Beech wood frame with walnut stain
- Large storage cabinet with sliding doors, accessible from both sides
- Electric height adjustment controlled by both hand and foot
- Height range: 28-34"
- Adjustable feet for stability
- Fully electric salon cushion with hand control
- 3.5" Multi-layer foam
- Rounded corners
- 8" on center dual-end accessory ports
- Salon head support and neck pillow
- Dual action face rest and pillow
- Folding front arm shelf
- Removable flexible armrests

## **SOLUTIONS UPHOLSTERY CHOICES:**

Beige

☐ Charcoal

Folding Front Arm Shelf

Folding Front Arm Shelf

Adjustable Feet

Hand Control