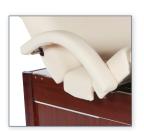

## STANDARD FEATURES:

- Lifting Capacity: 650 lb.
- Beech wood frame with walnut stain
- Large storage cabinet with sliding doors, accessible from both sides
- Electric height adjustment controlled by both hand and foot
- Height range: 28-34"
- Adjustable feet for stability
- Fully electric salon cushion with hand control
- 3.5" Multi-layer foam
- Rounded corners
- 8" on center dual-end accessory ports
- Salon head support and neck pillow
- Dual action face rest and pillow
- Folding front arm shelf
- Removable flexible armrests

The E100 Deluxe Electric Spa Table is the first choice among five-star resorts and spas for its state-of-the-art features including a fully adjustable electric salon cushion with 3.5" multi-layer foam, rounded corners, and luxurious upholstery. The table also provides electric height adjustment controlled by both hand and foot, removable flexible armrests, and a large cabinet with sliding doors for storage.