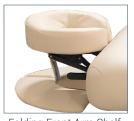

## STANDARD FEATURES:

- Lifting Capacity: 650 lb.
- Beech wood frame with walnut stain
- Large storage cabinet with sliding doors, accessible from both sides
- Electric height adjustment controlled by both hand and foot
- Height range: 28-34"
- Adjustable feet for stability
- Fully electric salon cushion with hand control
- 3.5" Multi-layer foam
- Rounded corners
- 8" on center dual-end accessory ports
- Salon head support and neck pillow
- Dual action face rest and pillow
- Folding front arm shelf
- Removable flexible armrests

## **SOLUTIONS UPHOLSTERY CHOICES:**

Beige

☐ Charcoal

Folding Front Arm Shelf

Folding Front Arm Shelf

Adjustable Feet

Hand Control