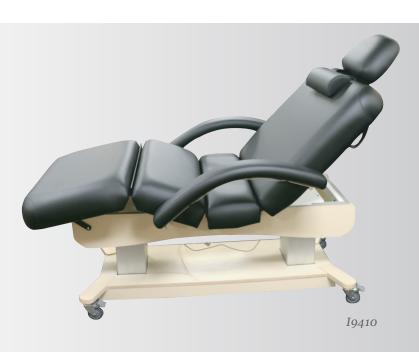

## **STANDARD FEATURES:**

- Lifting Capacity: 650 lbs.
- 30"W x 72.5"L x 25-34"H
- Electric height adjustment controlled by hand control allows the head end and foot end of the cushion to elevate independently
- Dual pedestal base with storage shelf
- Fully electric salon cushion with hand control
- Quiet lift system
- Easy to operate locking caster system
- 3" Multi-layer foam
- Rounded corners
- 8" on center dual-end accessory ports
- Salon head support and neck pillow
- Solutions classic adjustable face rest with crescent pillow
- Folding front arm shelf
- Removable flexible armrests
- Zero gravity tilt

The Pedestal Deluxe Electric Table features a fully adjustable electric salon cushion with 3" foam, rounded corners, and luxurious upholstery. This table also provides electric height adjustment using a hand control and removable flexible armrests. The dual pedestal base allows the head end and foot end of the cushion to elevate independently.

## **STANDARD TABLE:**

□ **I9410** - Pedestal Deluxe Electric Table 30"W x 72.5"L x 25-34"H