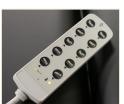

## **STANDARD FEATURES:**

- Lifting Capacity: 650 lbs.
- 30"W x 72.5"L x 25-34"H
- Electric height adjustment controlled by hand control allows the head end and foot end of the cushion to elevate independently
- Dual pedestal base with storage shelf
- Fully electric salon cushion with hand control
- Quiet lift system
- Easy to operate locking caster system
- 3" Multi-layer foam
- Rounded corners
- 8" on center dual-end accessory ports
- Salon head support and neck pillow
- Solutions classic adjustable face rest with crescent pillow
- Folding front arm shelf
- Removable flexible armrests
- Zero gravity tilt

## SOLUTIONS UPHOLSTERY CHOICES:

BeigeChocolateBlack

Removable Flexible Armrests

Hand Control

Electric Salon Cushion