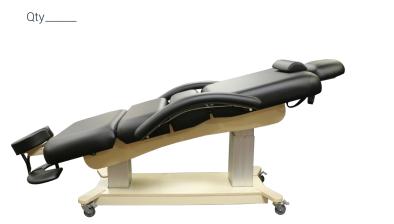

## **STANDARD FEATURES:**

- Lifting Capacity: 650 lbs.
- 30"W x 72.5"L x 25-34"H
- Electric height adjustment controlled by hand control allows the head end and foot end of the cushion to elevate independently
- Dual pedestal base with storage shelf
- Fully electric salon cushion with hand control
- Quiet lift system
- Easy to operate locking caster system
- 3" Multi-layer foam
- Rounded corners
- 8" on center dual-end accessory ports
- Salon head support and neck pillow
- Solutions classic adjustable face rest with crescent pillow
- Folding front arm shelf
- Removable flexible armrests
- Zero gravity tilt

The Pedestal Deluxe Electric Table features a fully adjustable electric salon cushion with 3" foam, rounded corners, and luxurious upholstery. This table also provides electric height adjustment using a hand control and removable flexible armrests. The dual pedestal base allows the head end and foot end of the cushion to elevate independently.