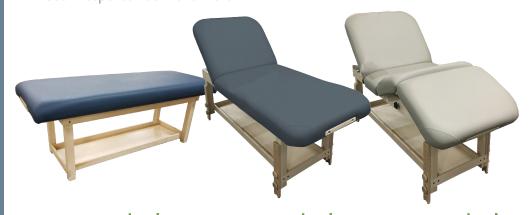

#### **Aura Stationary Tables**

Looking for a basic stationary massge table with all the features? The Aura Stationary Tables deliver.

Aura

**BASIC** 

\$699 plus a FREE Towel Warmer! Aura LIFT BACK

\$799

plus a FREE Towel Warmer! Aura **DELUXE** 

\$899

plus a FREE **Towel Warmer!** 

#### **NEW!** Taj Mahal Stationary Tables

The Taj Mahal has a simple and elegant design that complements massage therapy offices, spas, and salons. Customize your table to suit your needs. The Taj Mahal can be upgraded with an enclosed cabinet, breast recesses, Touch Response Foam and more!

Taj Mahal BASIC

Starting at \$899

plus a FREE Towel Warmer! Taj Mahal LIFT BACK

Starting at \$1,099

plus a FREE **Towel Warmer!**  Taj Mahal **DELUXE** 

Starting at \$1,699

plus a FREE Towel Warmer!

Customers receive one towel warmer per table or trolley cart purchased. Promotion valid on website and phone orders. Promotion not valid with any other discounts or promotions.