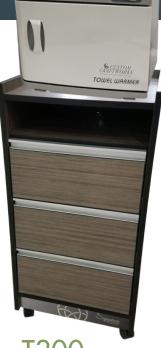

#### T300 Trolley Cart

 $20^{\circ}W \times 20^{\circ}D \times 33^{\circ}H$ Three Drawers Starting at \$641

plus a FREE Towel Warmer!

#### **Trolley Carts**

The Signature Spa Series Trolley Carts offer attractive storage for your towel warmers, towels, and other treatment essentials. Our towel warmers fit perfectly in the T100 and T200 trolley carts, or can sit on top of the T300. Each cart comes standard with an open shelf, a 2" hole with grommet for cords, and 2" locking swivel casters.