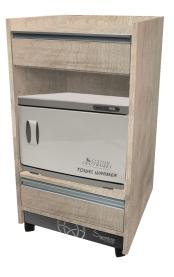

#### T200 Trolley Cart

20"W x 20"D x 40"H Two Drawers

Starting at \$585

plus a FREE Towel Warmer!

#### **Trolley Carts**

The Signature Spa Series Trolley Carts offer attractive storage for your towel warmers, towels, and other treatment essentials. Our towel warmers fit perfectly in the T100 and T200 trolley carts, or can sit on top of the T300. Each cart comes standard with an open shelf, a 2" hole with grommet for cords, and 2" locking swivel casters.