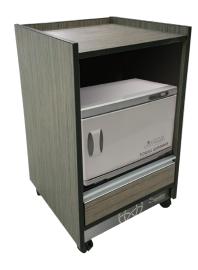

#### T100 Trolley Cart

 $20\% \times 20\% \times 33\% H$ One Drawer Starting at \$441

plus a FREE Towel Warmer!

#### **Trolley Carts**

The Signature Spa Series Trolley Carts offer attractive storage for your towel warmers, towels, and other treatment essentials. Our towel warmers fit perfectly in the T100 and T200 trolley carts, or can sit on top of the T300. Each cart comes standard with an open shelf, a 2" hole with grommet for cords, and 2" locking swivel casters.