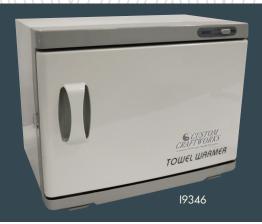

# FREE Single Door Towel Warmer

with purchase of any Aura Stationary Table, Taj Mahal Stationary Table or Trolley Cart! \$181 Value

### **FREE Single Door Towel** Warmer

Cart!