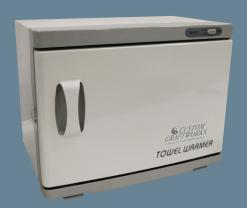

# FREE Single Door Towel Warmer

with purchase of any Aura Stationary Table, Taj Mahal Stationary Table or Trolley Cart! \$181 Value

### **FREE Single Door Towel** Warmer

Cart!