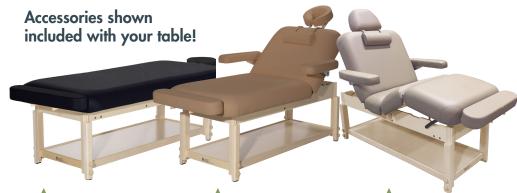

#### **Aura Stationary Tables**

Looking for a basic stationary massge table with all the features? The Aura Stationary Tables deliver.

Aura

**BASIC** 

\$699 plus a FREE Towel Warmer! Aura LIFT BACK

\$799

plus a FREE Towel Warmer! Aura **DELUXE** 

\$899

plus a FREE **Towel Warmer!** 

#### **NEW!** Taj Mahal Stationary Tables

The Taj Mahal has a simple and elegant design that complements massage therapy offices, spas, and salons. Customize your table to suit your needs. The Taj Mahal can be upgraded with an enclosed cabinet, breast recesses, Touch Response Foam and more!

Taj Mahal BASIC

Starting at \$899

plus a FREE Towel Warmer! Taj Mahal LIFT BACK

Starting at \$1,099

plus a FREE **Towel Warmer!**  Taj Mahal **DELUXE** 

Starting at \$1,699

plus a FREE Towel Warmer!

Customers receive one towel warmer per table or trolley cart purchased. Promotion valid on website and phone orders. Promotion not valid with any other discounts or promotions.