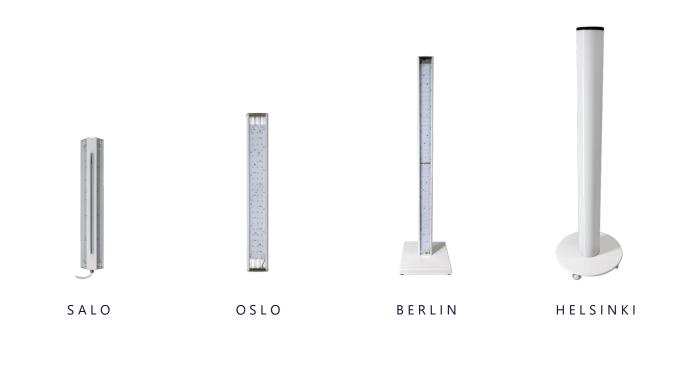

## Plug & play blue light disinfection devices

Multi-Wavelength, High-Intensity (MWHI) blue light technology.

|                | S A L O / X L                      | OSLO                   | BERLIN                    | HELSINKI                   |
|----------------|------------------------------------|------------------------|---------------------------|----------------------------|
| POWER          | 55 W / 105 W                       | 102 W                  | 202 W                     | 230 W                      |
| PLACEMEN       | T Cabinet                          | Wall or ceiling        | Mobile                    | Mobile                     |
| BEAM<br>ANGLE  | 180°                               | 120°                   | 120°                      | 360°                       |
| CORD<br>LENGTH | 3 m                                | 3 m                    | 1,8 m                     | 3 m                        |
| DIMENSIO       | NS L625 / L1225 x<br>H70 x W110 mm | L650 x H60 x<br>W90 mm | L300 x H1260 x<br>W300 mm | ø 470 (base)<br>x H1625 mm |
| WEIGHT         | 2.2 kg / 4 kg                      | 2.8 kg                 | 8,7 kg                    | 10 kg                      |