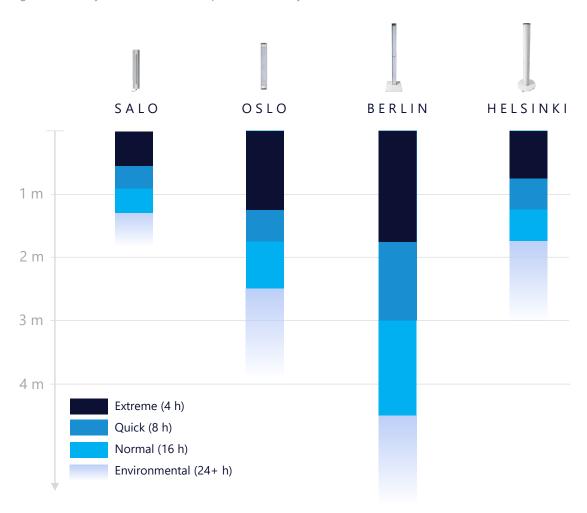

## **Effective ranges and disinfection times**

Range and efficiency data are based on independent laboratory tests with Escherichia coli.

## Continuous disinfection keeps your facilities clean 24/7

Which devices to choose? The longer you can use blue light during the day, the less power you need.