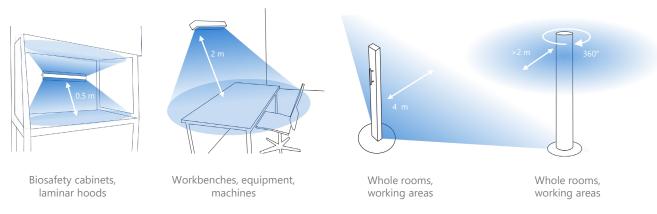

## **Effective ranges and disinfection times**

Range and efficiency data are based on independent laboratory tests with Escherichia coli.