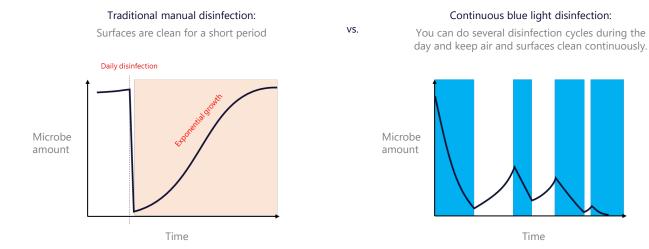

## Continuous disinfection keeps your facilities clean 24/7

Which devices to choose? The longer you can use blue light during the day, the less power you need.