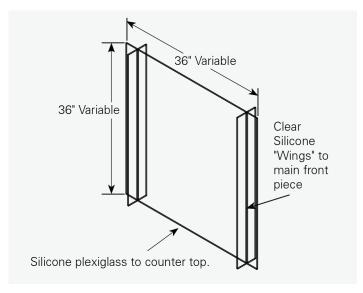

#### **Portable Plexiglass Shield Features**

- Available in lengths of 24", 26" or 48"
- Standard height is 36"
- Standard base is 5"
- Plexiglass thickness is ¼" standard
- Optional pass-thru under cutout may be customized