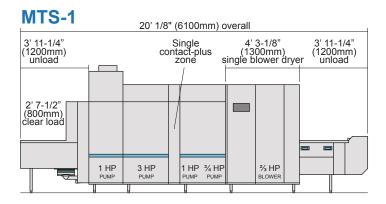

It is approximately one foot shorter than previous MTS-1 configuration with same superior performance as before

The MTS-2 is suited for kitchens and cafeterias with large numbers of trays and sheet pans, like in hospitals or universities and comes with steam or electric heat, depending on the project