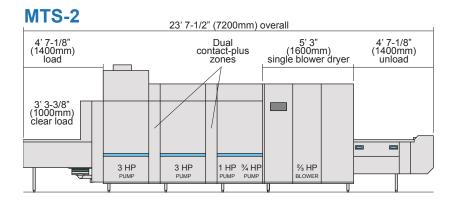

It is approximately one foot shorter than previous MTS-1 configuration with same superior performance as before

The MTS-2 is suited for kitchens and cafeterias with large numbers of trays and sheet pans, like in hospitals or universities and comes with steam or electric heat, depending on the project

MEIKO gives superior drying capability compared to the previous MTS-2, with same machine length