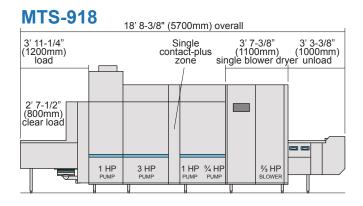

The MTS-918 is useful for extremely tight spaces without sacrificing cleaning power

This M-iQ configuration works best for trayless cafeterias or kitchens with limited length available - ready to be installed with electric or steam heat