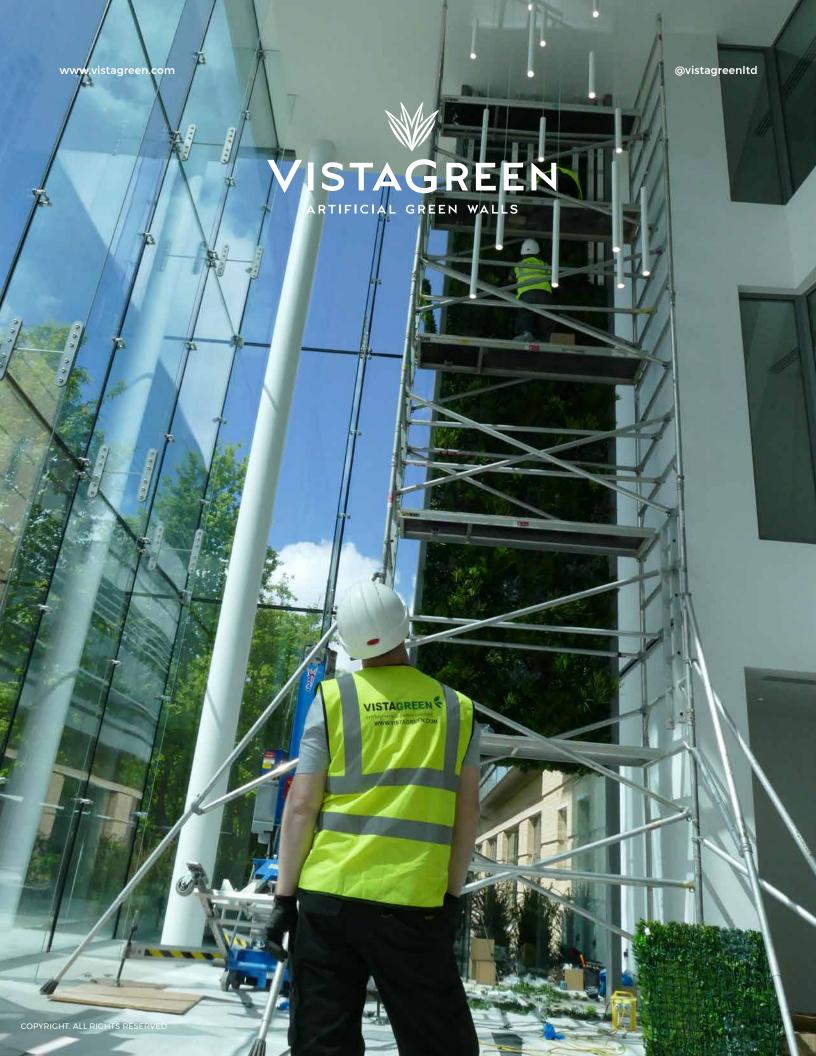

#### **INSTALLATION TOOLS**

These are the tools that you need to install Signature Panels.

Tape measure

Drill

Safety gloves

**Spirit level** 

**Drywall fixings** 

Ladders or mobile tower