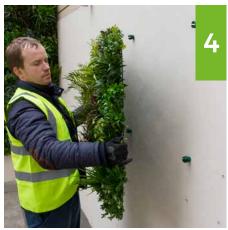

#### Attach the panel to the fixings.

5

Plug in the fixing and secure the top cap of the fixing, turning clockwise until tight.

Place panels side by side. Spend some time ruffling and bending the foliage for a natural look.