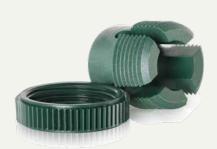

## QUICK & EASY INSTALLATION

Use our Vistagreen Fixings for a neat and reliable installation. Use 4 fixings per panel.

The Vistagreen Fixing System has been specifically designed to securely hold Signature Panels in the optimum position and to give the best result in a wide variety of applications.

#### SIGNATURE PANEL & FIXINGS

The fixings can be attached to the vertical or horizontal wires or placed at the joins.

The Vistagreen Signature Panel was designed with a small allocation of 'planting overlap' to allow for seamless installation of multiple panels. The top overlap is slightly greater than the bottom one whereas the side overlaps are the same. The overlap also serves to disguise the grid that holds the plants.