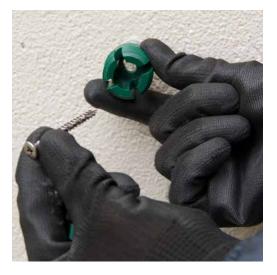

#### Attach the panel to the fixings.

5

Plug in the fixing and secure the top cap of the fixing, turning clockwise until tight.

Place panels side by side. Spend some time ruffling and bending the foliage for a natural look.