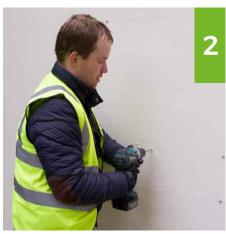

COPYRIGHT, ALL RIGHTS RESERVED 8 | Installation guide

When all the holes from the fixing layout have been marked, drill them. Then, insert drywall fixings in each hole.

3

Plug in the fixings and screw the fixings in (not too tight). Use 4 fixings per panel, one in each corner.