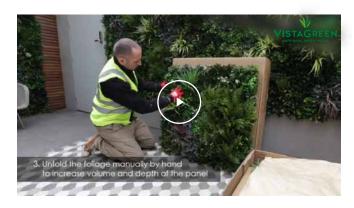

#### PANEL PREPARATION

This video shows how to increase the volume and depth of foliage.

#### Important Note:

See panel preparation video first before starting the installation.