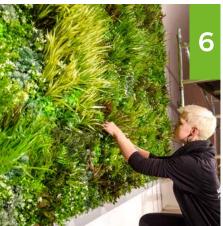

#### **6 EASY STEPS TO FOLLOW**

Measure & mark

Drill the holes

Plug & screw the fixing

Attach the panel

Secure the fixing

Ruffle & bend the foliage

COPYRIGHT, ALL RIGHTS RESERVED 2 | Installation quide