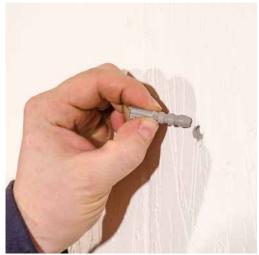

COPYRIGHT, ALL RIGHTS RESERVED 8 | Installation guide

When all the holes from the fixing layout have been marked, drill them. Then, insert drywall fixings in each hole.

3

Plug in the fixings and screw the fixings in (not too tight). Use 4 fixings per panel, one in each corner.