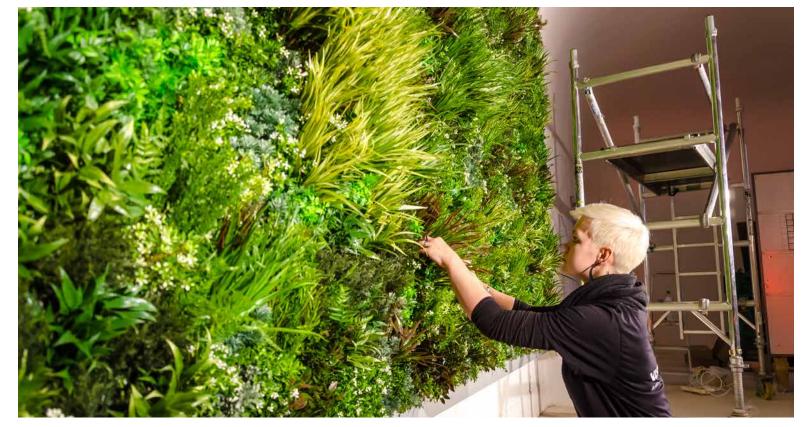

#### PANEL PREPARATION

This video shows how to increase the volume and depth of foliage.

#### Attach the panel to the fixings.

5

Plug in the fixing and secure the top cap of the fixing, turning clockwise until tight.

Place panels side by side. Spend some time ruffling and bending the foliage for a natural look.