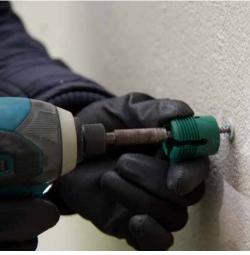

COPYRIGHT, ALL RIGHTS RESERVED 8 | Installation guide

When all the holes from the fixing layout have been marked, drill them. Then, insert drywall fixings in each hole.

3

Plug in the fixings and screw the fixings in (not too tight). Use 4 fixings per panel, one in each corner.

#### Attach the panel to the fixings.

5

Plug in the fixing and secure the top cap of the fixing, turning clockwise until tight.

Place panels side by side. Spend some time ruffling and bending the foliage for a natural look.