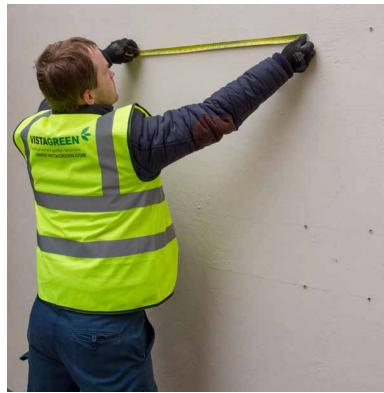

#### Measure and mark the holes in the wall.

A detailed *Fixing Layout* and the steps to follow are shown on next page.

We recommend to leave a gap between panels to allow for easier installation and to reduce bunching of foliage or joins.