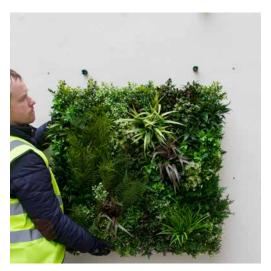

#### **GREEN WALL INSTALLATION**

This video shows a practical example of how to install Vistagreen Signature Panels.