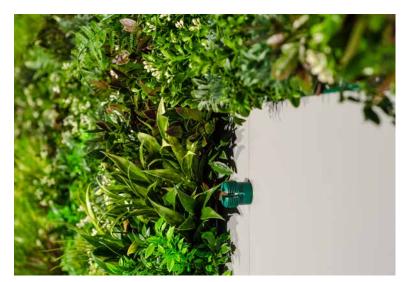

#### SIGNATURE PANEL & FIXINGS

The fixings can be attached to the vertical or horizontal wires or placed at the joins.

The Vistagreen Signature Panel was designed with a small allocation of 'planting overlap' to allow for seamless installation of multiple panels. The top overlap is slightly greater than the bottom one whereas the side overlaps are the same. The overlap also serves to disguise the grid that holds the plants.

#### **FIXING LAYOUT**

The fixing should ideally be installed on the cross joint of the grid as shown on the diagram above; however, it is possible to secure the Signature Panels with fixings on the horizontal or vertical bars, with the latter being the least recommended option.