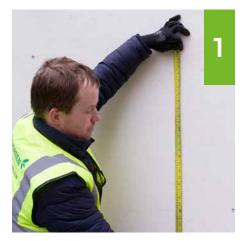

#### Measure and mark the holes in the wall.

A detailed *Fixing Layout* and the steps to follow are shown on next page.

We recommend to leave a gap between panels to allow for easier installation and to reduce bunching of foliage or joins.

Maximum gap between 2 panels can be: 0.8"