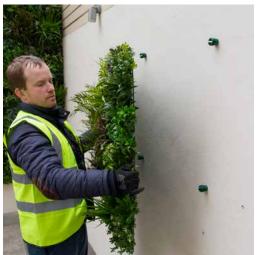

#### Attach the panel to the fixings.

5

Plug in the fixing and secure the top cap of the fixing, turning clockwise until tight.

Place panels side by side. Spend some time ruffling and bending the foliage for a natural look.