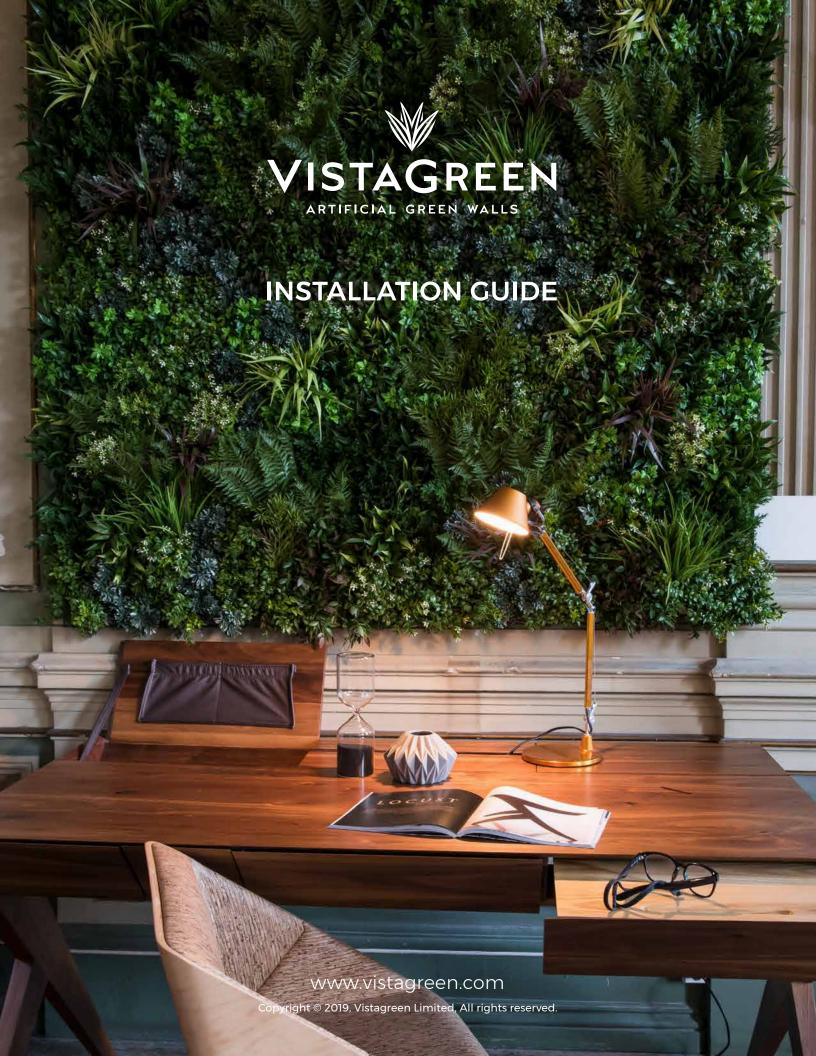

## QUICK & EASY INSTALLATION

Use our Vistagreen Fixings for a neat and reliable installation. Use 4 fixings per panel.

The Vistagreen Fixing System has been specifically designed to securely hold Signature Panels in the optimum position and to give the best result in a wide variety of applications.

#### SIGNATURE PANEL & FIXINGS

The fixings can be attached to the vertical or horizontal wires or placed at the joins.

The Vistagreen Signature Panel was designed with a small allocation of 'planting overlap' to allow for seamless installation of multiple panels. The top overlap is slightly greater than the bottom one whereas the side overlaps are the same. The overlap also serves to disguise the grid that holds the plants.