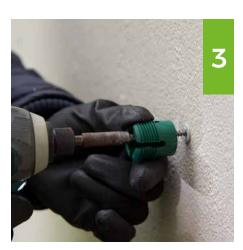

COPYRIGHT, ALL RIGHTS RESERVED 8 | Installation guide

When all the holes from the fixing layout have been marked, drill them. Then, insert drywall fixings in each hole.

3

Plug in the fixings and screw the fixings in (not too tight). Use 4 fixings per panel, one in each corner.