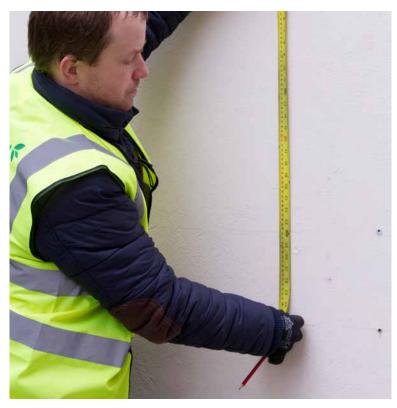

#### Measure and mark the holes in the wall.

A detailed *Fixing Layout* and the steps to follow are shown on next page.

We recommend to leave a gap between panels to allow for easier installation and to reduce bunching of foliage or joins.