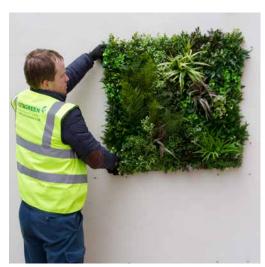

#### **GREEN WALL INSTALLATION**

This video shows a practical example of how to install Vistagreen Signature Panels.