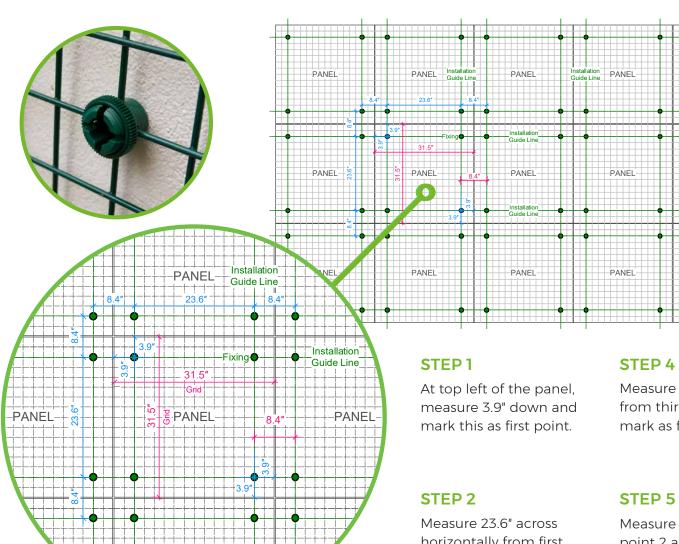

#### **FIXING LAYOUT**

The fixing should ideally be installed on the cross joint of the grid as shown on the diagram above; however, it is possible to secure the Signature Panels with fixings on the horizontal or vertical bars, with the latter being the least recommended option.

Gap left in the drawing: 0.6" (optimum)

Measure 23.6" across horizontally from first marked point and mark as second point.

#### STEP 3

Measure 23.6" down vertically from first marked point and mark as third point.

Measure 23.6" across from third point and mark as fourth point.

PANEL

Measure 8.4" from point 2 and 4, which become points 1 and 3 of the second panel. This process can be continued throughout installation.