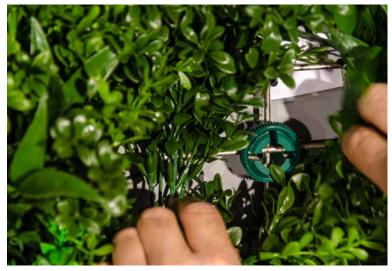

## QUICK & EASY INSTALLATION

Use our Vistagreen Fixings for a neat and reliable installation. Use 4 fixings per panel.

The Vistagreen Fixing System has been specifically designed to securely hold Signature Panels in the optimum position and to give the best result in a wide variety of applications.

#### SIGNATURE PANEL & FIXINGS

The fixings can be attached to the vertical or horizontal wires or placed at the joins.

The Vistagreen Signature Panel was designed with a small allocation of 'planting overlap' to allow for seamless installation of multiple panels. The top overlap is slightly greater than the bottom one whereas the side overlaps are the same. The overlap also serves to disguise the grid that holds the plants.

#### Attach the panel to the fixings.

5

Plug in the fixing and secure the top cap of the fixing, turning clockwise until tight.

Place panels side by side. Spend some time ruffling and bending the foliage for a natural look.