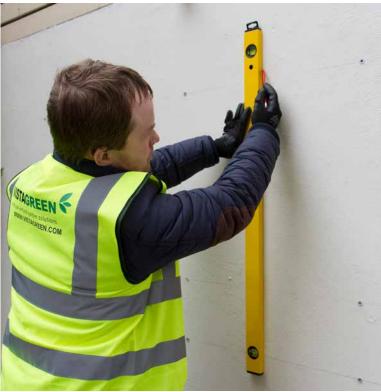

#### **INSTALLATION TOOLS**

These are the tools that you need to install Signature Panels.

Tape measure

Drill

Safety gloves

**Spirit level** 

**Drywall fixings** 

Ladders or mobile tower