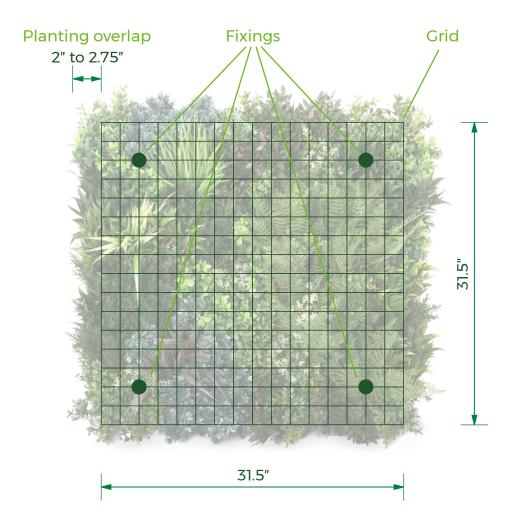

#### SIGNATURE PANEL & FIXINGS

The fixings can be attached to the vertical or horizontal wires or placed at the joins.

The Vistagreen Signature Panel was designed with a small allocation of 'planting overlap' to allow for seamless installation of multiple panels. The top overlap is slightly greater than the bottom one whereas the side overlaps are the same. The overlap also serves to disguise the grid that holds the plants.

#### **FIXING LAYOUT**

The fixing should ideally be installed on the cross joint of the grid as shown on the diagram above; however, it is possible to secure the Signature Panels with fixings on the horizontal or vertical bars, with the latter being the least recommended option.