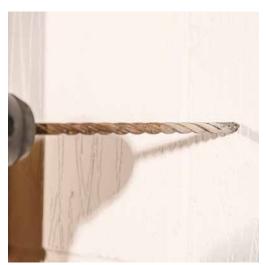

COPYRIGHT, ALL RIGHTS RESERVED 8 | Installation guide

When all the holes from the fixing layout have been marked, drill them. Then, insert drywall fixings in each hole.

3

Plug in the fixings and screw the fixings in (not too tight). Use 4 fixings per panel, one in each corner.