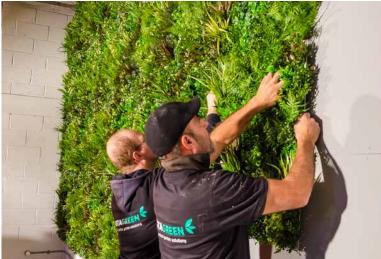

#### Attach the panel to the fixings.

5

Plug in the fixing and secure the top cap of the fixing, turning clockwise until tight.

Place panels side by side. Spend some time ruffling and bending the foliage for a natural look.