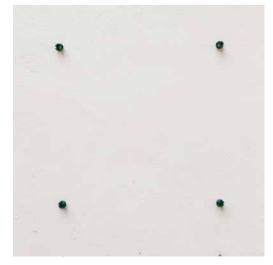

#### Measure and mark the holes in the wall.

A detailed *Fixing Layout* and the steps to follow are shown on next page.

We recommend to leave a gap between panels to allow for easier installation and to reduce bunching of foliage or joins.

Maximum gap between 2 panels can be: 0.8"

#### **FIXING LAYOUT**

The fixing should ideally be installed on the cross joint of the grid as shown on the diagram above; however, it is possible to secure the Signature Panels with fixings on the horizontal or vertical bars, with the latter being the least recommended option.

Gap left in the drawing: 0.6" (optimum)

Measure 23.6" across horizontally from first marked point and mark as second point.

#### STEP 3

Measure 23.6" down vertically from first marked point and mark as third point.

Measure 23.6" across from third point and mark as fourth point.

PANEL

Measure 8.4" from point 2 and 4, which become points 1 and 3 of the second panel. This process can be continued throughout installation.