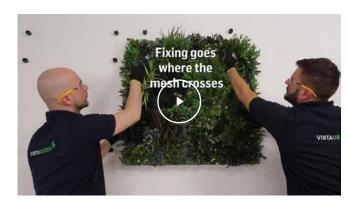

#### **GREEN WALL INSTALLATION**

This video shows a practical example of how to install Vistagreen Signature Panels.